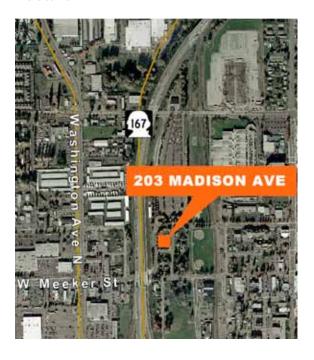

## For Sale or Lease

## 203 Madison Avenue Office Buildings

203 Madison Avenue Kent, WA

4,541 SF of office in two buildings

Building signage available with great exposure to Hwy 167

Quality office build-out with combination of private offices, open area and break rooms

Good condition furniture available

Sale price: \$700,000

\$12.00 per RSF, NNN

Walking distance to Kent Station and Justice Center

34 on-site parking stalls plus street parking

Immediate access to Hwy 167 and minutes to SeaTac Airport



#### Location



#### Contact

**Brian Clapp** 206.248.7316 bclapp@kiddermathews.com

Thad Mallory, SIOR 206.248.7338 tmallory@kiddermathews.com



# For Sale or Lease

### 203 Madison Avenue Office Buildings









#### Contact

Brian Clapp 206.248.7316 bclapp@kiddermathews.com **Thad Mallory, SIOR** 206.248.7338 tmallory@kiddermathews.com