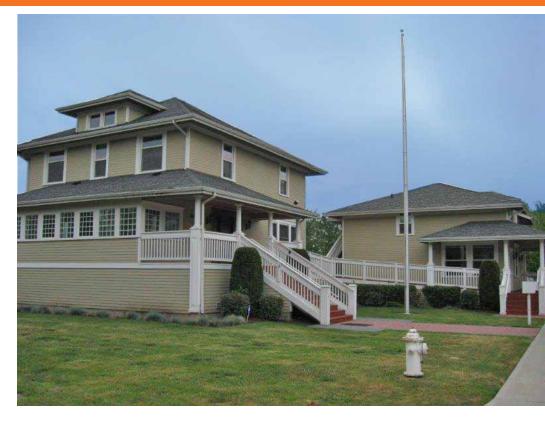

## 203 Madison Avenue Office Buildings

203 Madison Avenue Kent, WA

4,541 SF of office in two buildings

Building signage available with great exposure to Hwy 167

Quality office build-out with combination of private offices, open area and break rooms

Good condition furniture available

Sale price: \$700,000

\$12.00 per RSF, NNN

Walking distance to Kent Station and Justice Center

34 on-site parking stalls plus street parking

Immediate access to Hwy 167 and minutes to SeaTac Airport