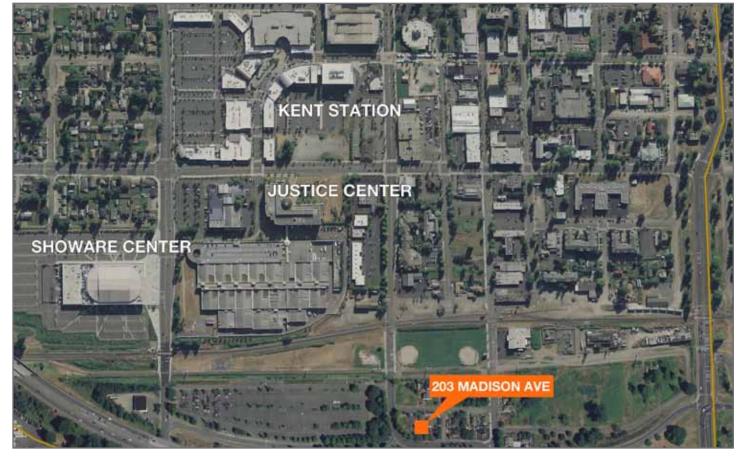

#### Location

Good condition furniture available

Sale price: \$700,000

\$12.00 per RSF, NNN

Walking distance to Kent Station and Justice Center

34 on-site parking stalls plus street parking

Immediate access to Hwy 167 and minutes to SeaTac Airport