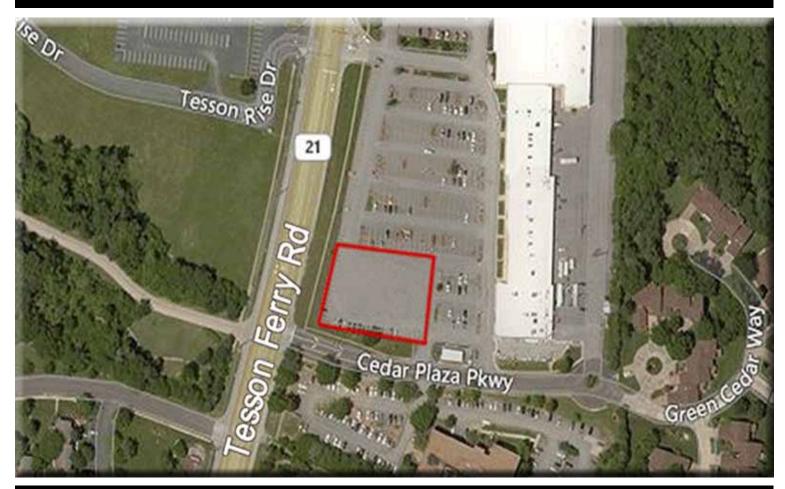

## **GROUND LEASE PLAZA SOUTH SHOPPING CENTER** 13250 Tesson Ferry Rd. • St. Louis, MO 63128

## Ideal space for restaurant, service, small business or retail location!

| Size      | • 1.06 acres / 46,348 sf                            |
|-----------|-----------------------------------------------------|
| Frontage  | 165 ft. Tesson Ferry frontage                       |
| Utilities | All utilities to site                               |
| Anchors   | Anchored by S. County Antique Mall and Ace Hardware |
| Distance  | Minutes from St. Anthony Hospital                   |
| Location  | Excellent South County location                     |
| Zoning    | Zoned C-8 Planned Commercial District               |