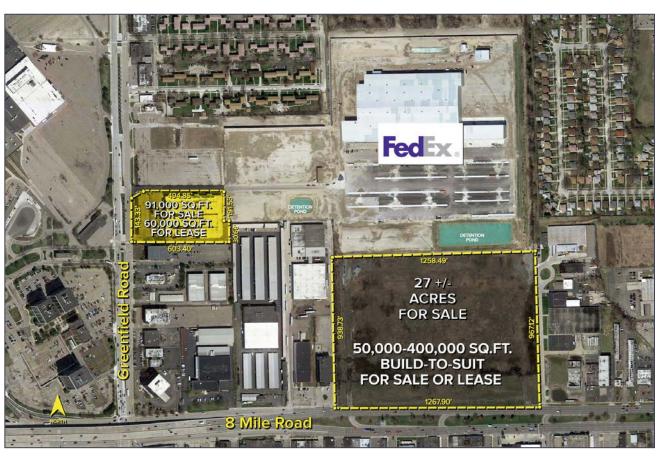

## MIDTOWN BUSINESS CENTER

21110-21166 GREENFIELD ROAD OAK PARK, MICHIGAN

INDUSTRIAL FOR SALE OR LEASE 60,641-91,006 Square Feet Available

## PROPERTY FEATURES

- 60,641 square feet available for lease
- Entire 91,006 square foot building for sale
- Office square footage to-suit
- 17'6" clear height
- (2) truckwells
- Zoned B-2 general business
- 400 amps, 240 volts needs refurbishment
- New road with a new traffic light at Greenfield providing great access
- Lease Rate: Negotiable
- Sale Price: Negotiable