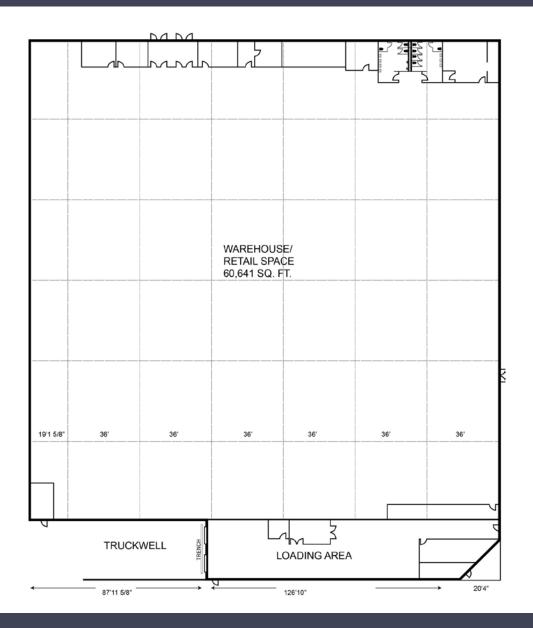

# MIDTOWN BUSINESS CENTER

21110-21166 GREENFIELD - OAK PARK, MICHIGAN

60,641-91,006 Square Feet AVAILABLE

Floor Plan Reflects space available for lease

For more information, please contact:

PAUL HOGE (248) 948 0103 paulhoge@signatureassociates.com GARY STEPHENS (248) 948 0104 gstephens@signatureassociates.com

#### SIGNATURE ASSOCIATES

One Towne Square, Suite 1200 Southfield, MI 48076 www.signatureassociates.com