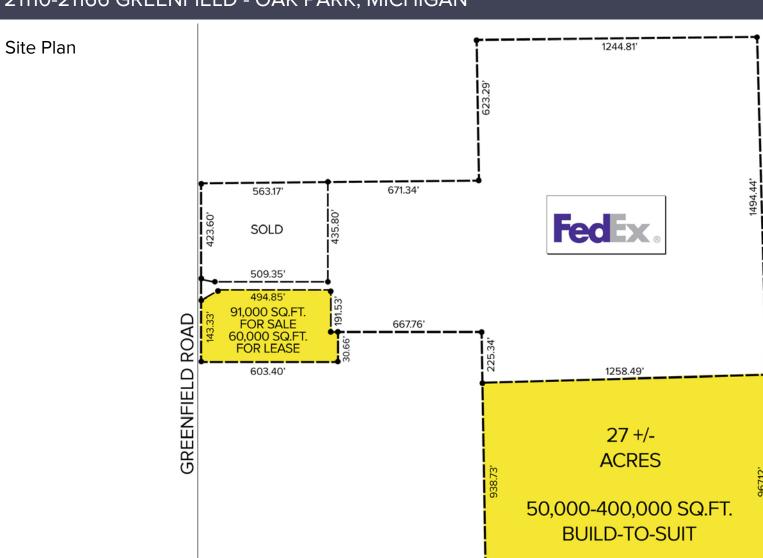

# MIDTOWN BUSINESS CENTER

21110-21166 GREENFIELD - OAK PARK, MICHIGAN

60,641-91,006 Square Feet AVAILABLE

For more information, please contact:

PAUL HOGE (248) 948 0103 paulhoge@signatureassociates.com GARY STEPHENS (248) 948 0104 gstephens@signatureassociates.com

### SIGNATURE ASSOCIATES

One Towne Square, Suite 1200 Southfield, MI 48076 www.signatureassociates.com

1267.90

8 MILE ROAD