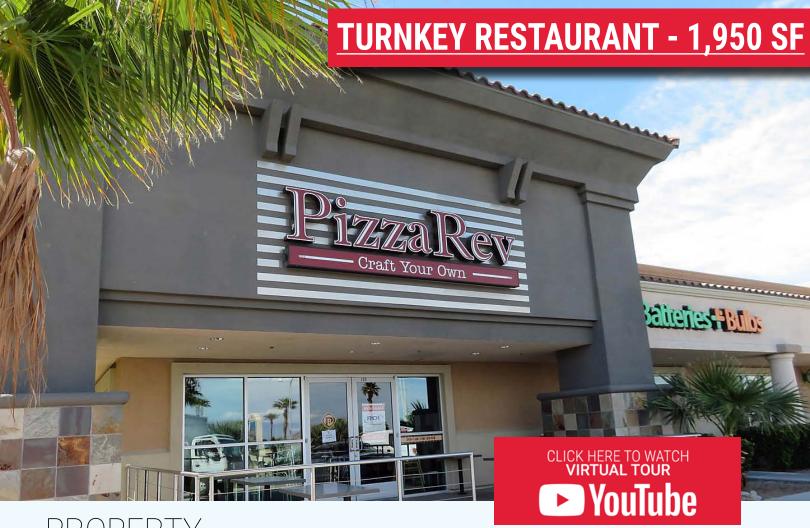

## 1381 W SUNSET RD. SUITE 100 HENDERSON, NV 89030 Sunset Rd & Stephanie St SEC

### PROPERTY HIGHLIGHTS

- Turnkey restaurant space with exceptional exposure
- Located next to The Galleria Mall on Sunset Rd
- Patio seating
- · High traffic area

|                      |          |          | 5        |
|----------------------|----------|----------|----------|
| POPULATION           | 16,402   | 147,816  | 323,511  |
| HOUSEHOLDS           | 6,712    | 59,275   | 131,361  |
| AVG HOUSEHOLD INCOME | \$89,522 | \$83,653 | \$82,186 |

## 1381 W SUNSET RD. SUITE 100 HENDERSON, NV 89030

Sunset Rd & Stephanie St SEC

Size APN

1,950 SF

178-03-310-015

Community Commercial (CC)