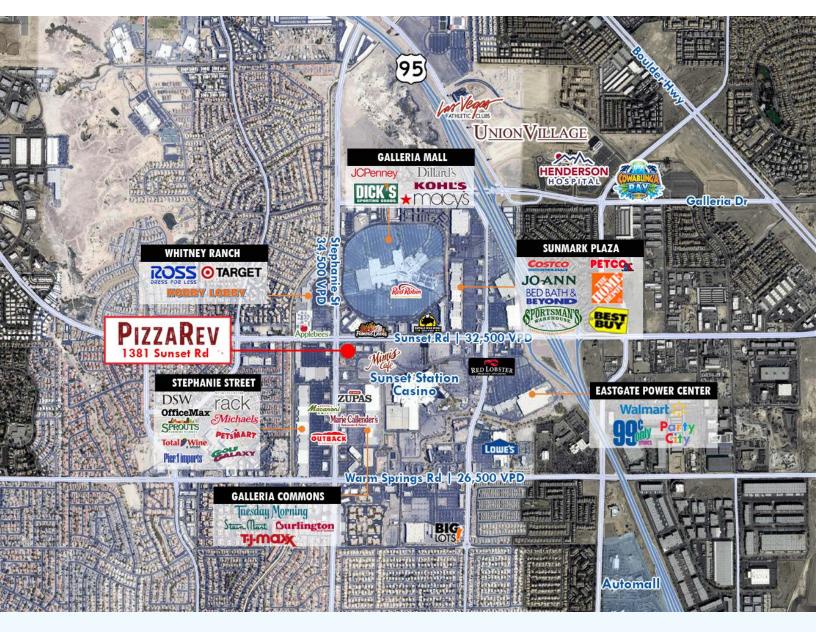

#### **Traffic Counts**

Sunset Rd - 32,500 VPD

Stephanie St - 34,500 VPD Source: TRINA, NV DOT 2019