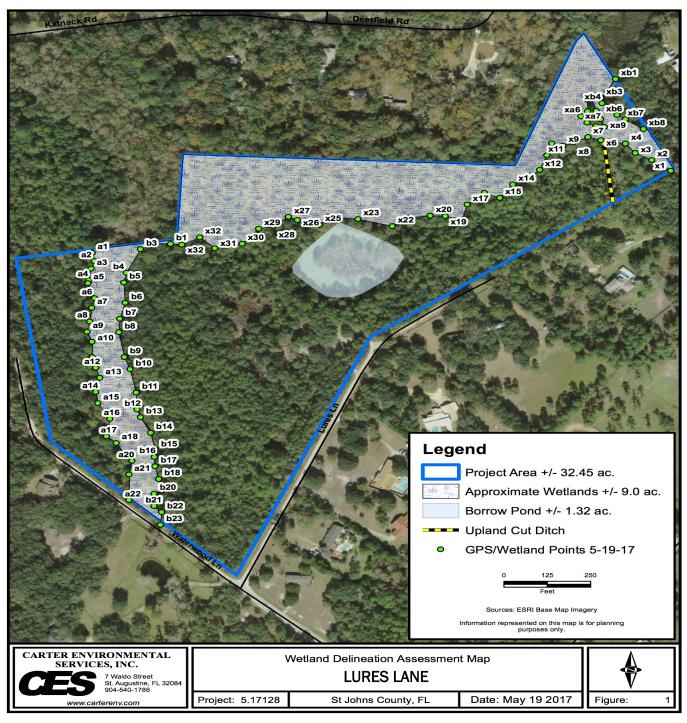

#### **Property Details**

Sale Price :

\$849,000

**Land Size:** 

32.25 + ac

Delineated Uplands 22.13 ± ac

**Zoning:** 

OR/Residential B
(Mixed Use)

### **Property Overview**

Sandy Soil with mature hardwood and Pines Trees. Located in an area of ranchettes, private horse farms and a relaxed neighborhood atmosphere. Private secluded neighborhood. Best Schools in the State in St Johns County. Located off US Hwy 1 just south of International Golf Parkway in St. Augustine, FL. Is 9.5 miles from downtown St. Augustine FL, 14 miles from Nocatee Parkway, 23. 3 miles from St Johns Town Center. The housing boom in Nocatee, Palencia, Las Colinas and surrounding areas show the growth in this area.