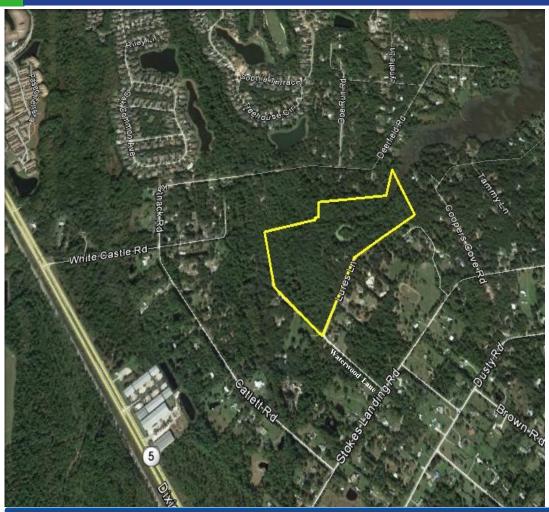

## 32.25 ac ± Vacant Land 332 Lures Lane & Deerfield Rd St. Augustine, FL 32095

### **Property Overview**

Sandy Soil with mature hardwood and Pines Trees. Located in an area of ranchettes, private horse farms and a relaxed neighborhood atmosphere. Private secluded neighborhood. Best Schools in the State in St Johns County. Located off US Hwy 1 just south of International Golf Parkway in St. Augustine, FL. Is 9.5 miles from downtown St. Augustine FL, 14 miles from Nocatee Parkway, 23. 3 miles from St Johns Town Center. The housing boom in Nocatee, Palencia, Las Colinas and surrounding areas show the growth in this area.