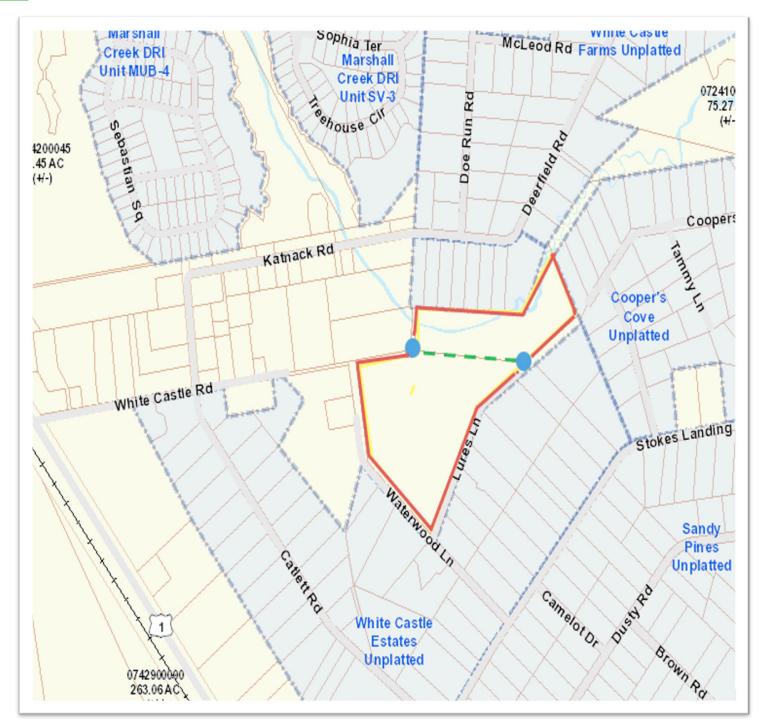

## 32.25 ac ± Vacant Land 332 Lures Lane & Deerfield Rd St. Augustine, FL 32095

Parcel #:

0827200030

&

0737100020