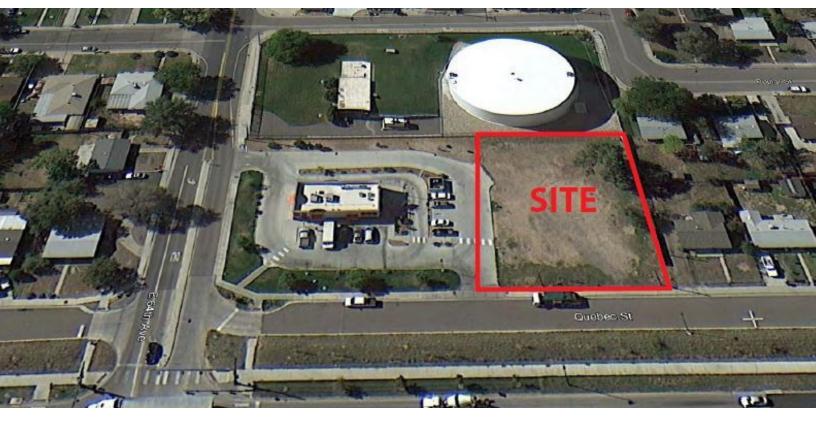

#### PROPERTY DESCRIPTION

Retail Pad Site For Sale

#### **PROPERTY HIGHLIGHTS**

- Located across from Prairie Gateway Development that includes: Dick's Sporting Goods Park, 20+ youth sports fields, new Civic Center for Commerce City, and Adams City High School.
- C-3 Zoning allows many uses including:
- Auto Sales/Convenience with Gasoline sales/Brewpub/Bar/Building Equipment