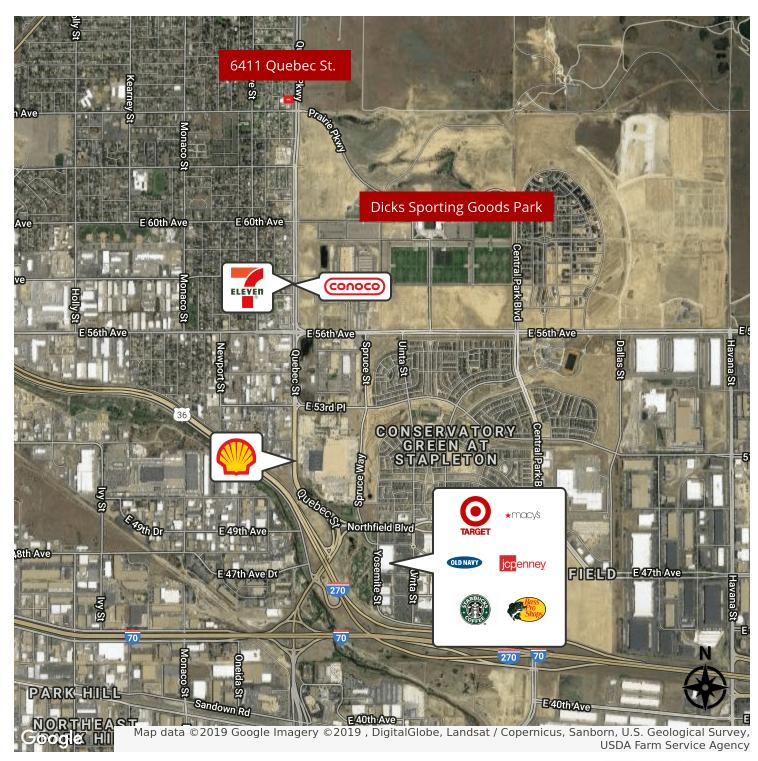

#### **PROPERTY HIGHLIGHTS**

- Located across from Prairie Gateway Development that includes: Dick's Sporting Goods Park, 20+ youth sports fields, new Civic Center for Commerce City, and Adams City High School.
- C-3 Zoning allows many uses including:
- Auto Sales/Convenience with Gasoline sales/Brewpub/Bar/Building Equipment