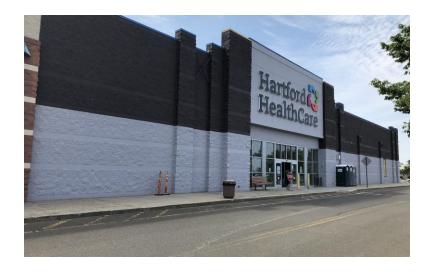

#### **Details**

- · Hartford HealthCare Now Open.
- · Busy outdoor shopping center with small to midsize units, prime end cap, and former restaurant pad site with drive-thru available.
- · Located on Universal Drive North off of Exit 9 of Interstate 91.
- Visibility and access to I-91 with daily traffic counts of 116,000 vehicles.
- Trade area includes North Haven, Hamden and New Haven.
- Traffic counts of 19,400 vehicles per day on Universal Drive.