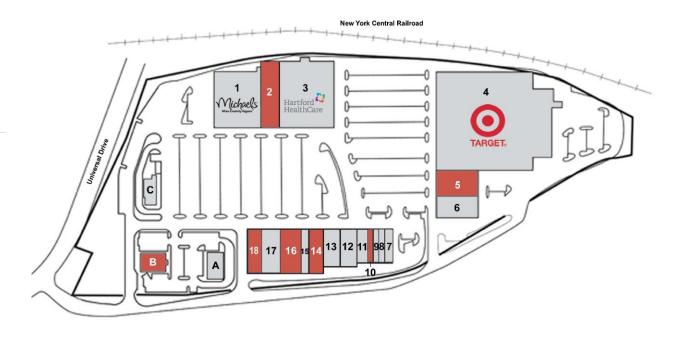

### **Space Available**

- 2 11,805 sf
- 5 6,401 sf
- 1,960 sf
- 3,000 sf

- 16 7,821 sf
- 8 4,588 sf
- Pad B

### **Current Tenants**

- 1 Michaels
- 3 Hartford HealthCare
- 4 Target
- 6 Madrag Apparel
- 7 GameStop
- 8 Hair Salon
- 9 Lovely Nails

- T-Mobile
- 12 Carter's
- 13 Lane Bryant
- 15 European Wax Center
- 17 Mattress Firm
- A Friendly's
- © Wendy's