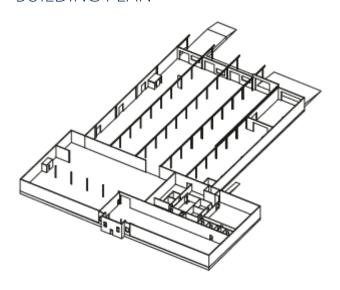

## **BUILDING PLAN**

Michael Donahoe, Vice President
D 901 231 1402
C 901 230 0601
michael.donahoe@avisonyoung.com

Paul Banks, Senior Associate
D 901 410 4525
C 901 240 5400
paul.banks@avisonyoung.com

## DOCKS

- 3 Dock High Doors and 2 Grade Level Doors
- 16' Clear Height
- Two 5 ton bridge cranes
- 52,923 sf; divisible

Michael Donahoe, Vice President

**D** 901 231 1402

**C** 901 230 0601 michael.donahoe@avisonyoung.com