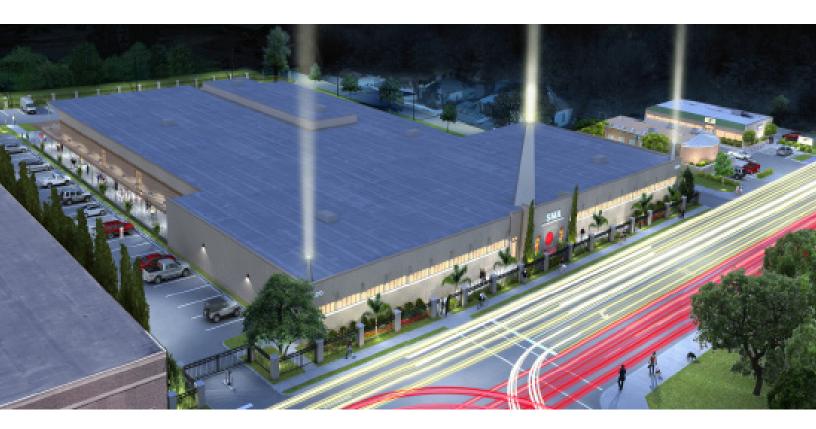

## 1020 S Bellevue

## **OPPORTUNITY**

- Located at the corner of S Bellevue and Walker St
- Mixed-Use Redevelopment Project located at the "Gateway of Soulsville"
- Future Headquarters of the South Memphis Association
- Can provide industrial with office, flex, or retail space
- Public/private partnership with the goal to provide job growth/creation