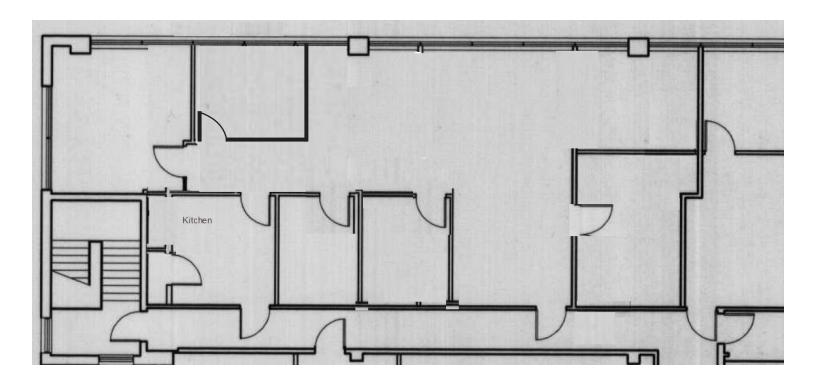

## FOR LEASE: 1,900 SF - THIRD FLOOR, CORNER

Location: > 1/4 mile south of Route 30 on Route 252 (Leopard Road)

**Building:** > 20,400 Gross SF per building

> 18,760 SF Rentable Area

Rental Rate: > \$18.75 per rentable square foot, full service + electric