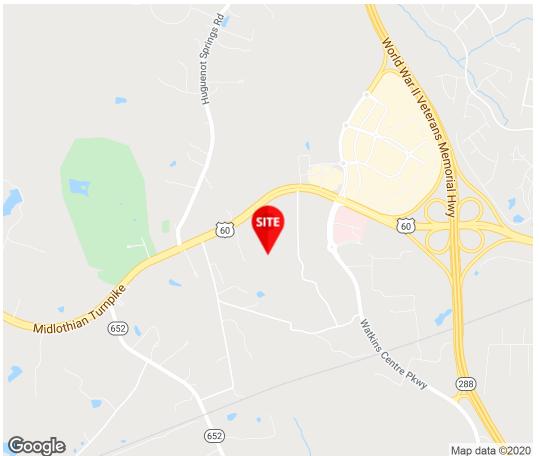

#### **PROPERTY OVERVIEW**

Between Dry Bridge Road to the west, and Watkins Center to the east, off Rt 60 | Midlothian Turnpike and within minutes from Westchester Commons Shopping Center and I-288.

#### **PROPERTY HIGHLIGHTS**

- Located west of Watkins Centre mixed-use planned development of 3.2 million SF
- Just southeast of Village of Westchester planned 1,600 home development
- Neighboring Bon Secours St Francis | Westchester Medical Park
- Access via 70' easement along Midlothian Turnpike | Rt 60
- Sewer line extension from Tomahawk Creek recently approved by the county
- · Highest household income per capita in Richmond MSA
- · Owner financing available