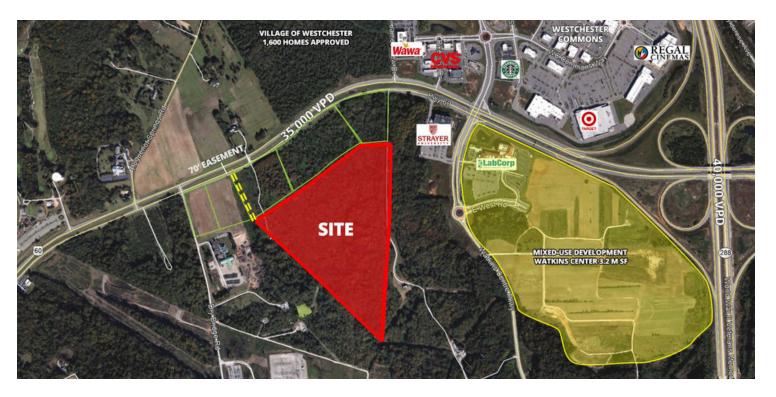

#### **PROPERTY OVERVIEW**

Between Dry Bridge Road to the west, and Watkins Center to the east, off Rt 60 | Midlothian Turnpike and within minutes from Westchester Commons Shopping Center and I-288.

#### **PROPERTY HIGHLIGHTS**

- Located west of Watkins Centre mixed-use planned development of 3.2 million SF
- Just southeast of Village of Westchester planned 1,600 home development
- Neighboring Bon Secours St Francis | Westchester Medical Park
- Access via 70' easement along Midlothian Turnpike | Rt 60
- Sewer line extension from Tomahawk Creek recently approved by the county
- · Highest household income per capita in Richmond MSA
- · Owner financing available