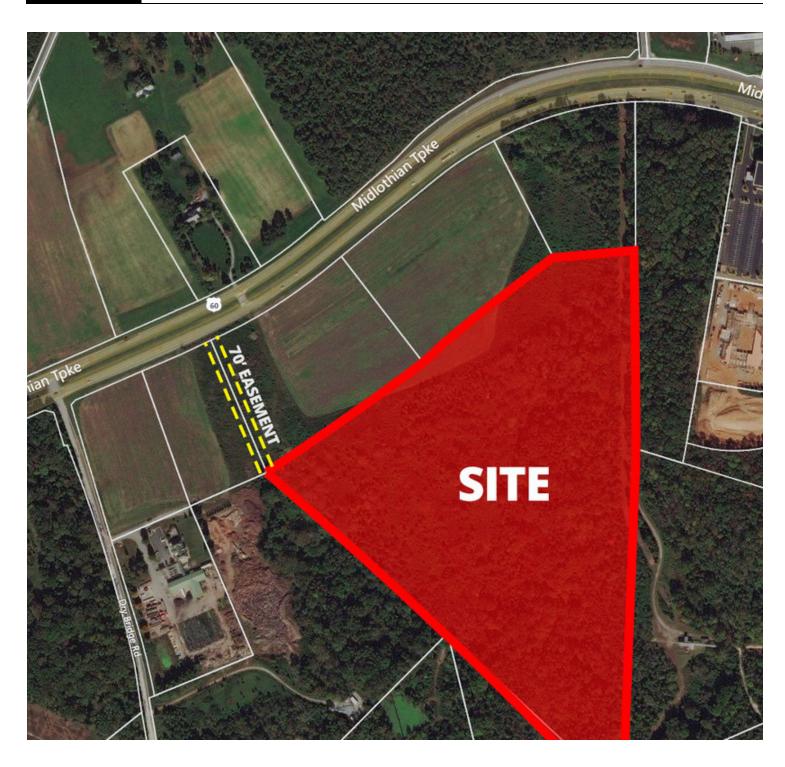

### PARCEL MAP

DIVARIS REAL ESTATE INC // 200 SOUTH 10TH STREET, SUITE 1010, RICHMOND, VA 23219 // DIVARIS.COM

PARCEL MAP // 3

RICHMOND, VA 23114

#### **PROPERTY HIGHLIGHTS**

- Located west of Watkins Centre mixed-use planned development of 3.2 million SF
- Just southeast of Village of Westchester planned 1,600 home development
- Neighboring Bon Secours St Francis | Westchester Medical Park
- Access via 70' easement along Midlothian Turnpike | Rt 60
- Sewer line extension from Tomahawk Creek recently approved by the county
- · Highest household income per capita in Richmond MSA
- · Owner financing available