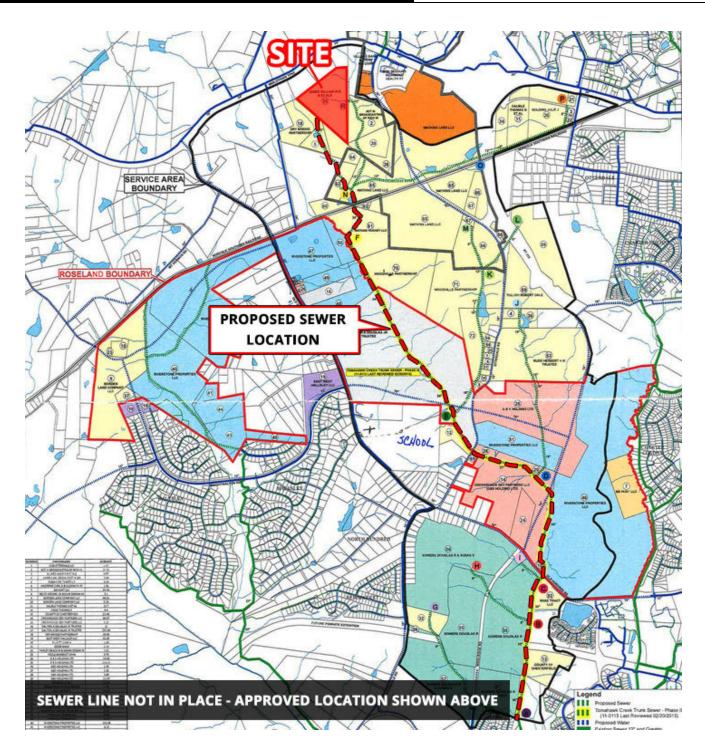

#### CHESTERFIELD COUNTY SEWER LINE EXTENSION PLAN

DIVARIS REAL ESTATE INC // 200 SOUTH 10TH STREET, SUITE 1010, RICHMOND, VA 23219 // DIVARIS.COM

CHESTERFIELD COUNTY SEWER
LINE EXTENSION PLAN // 4

**Brett McNamee** 

#### **PROPERTY HIGHLIGHTS**

- Located west of Watkins Centre mixed-use planned development of 3.2 million SF
- Just southeast of Village of Westchester planned 1,600 home development
- Neighboring Bon Secours St Francis | Westchester Medical Park
- Access via 70' easement along Midlothian Turnpike | Rt 60
- Sewer line extension from Tomahawk Creek recently approved by the county
- · Highest household income per capita in Richmond MSA
- · Owner financing available