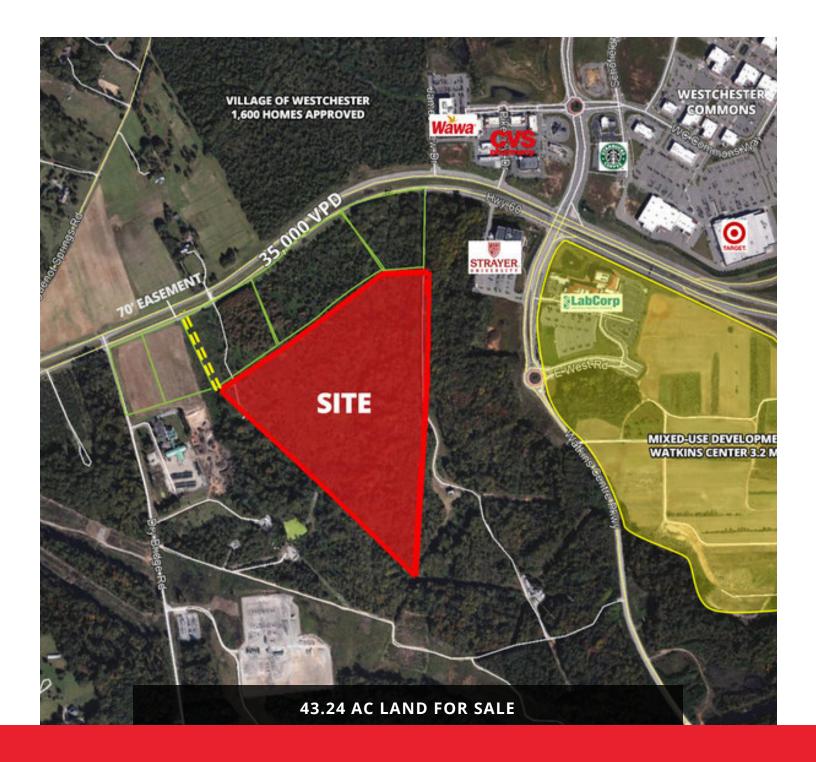

#### **PROPERTY OVERVIEW**

#### **OFFERING SUMMARY**

**Sale Price:** \$3,243,000

**Lot Size:** 43.24 Acres

**Zoning:** A-1

**Traffic Count:** 35,000 VPD on

Midlothian Tpke

40,000 VPD on Rte 288

#### **PROPERTY OVERVIEW**

Between Dry Bridge Road to the west, and Watkins Center to the east, off Rt 60 | Midlothian Turnpike and within minutes from Westchester Commons Shopping Center and I-288.

#### **PROPERTY HIGHLIGHTS**

- Located west of Watkins Centre mixed-use planned development of 3.2 million SF
- Just southeast of Village of Westchester planned 1,600 home development
- Neighboring Bon Secours St Francis | Westchester Medical Park
- Access via 70' easement along Midlothian Turnpike | Rt 60
- Sewer line extension from Tomahawk Creek recently approved by the county
- · Highest household income per capita in Richmond MSA
- · Owner financing available