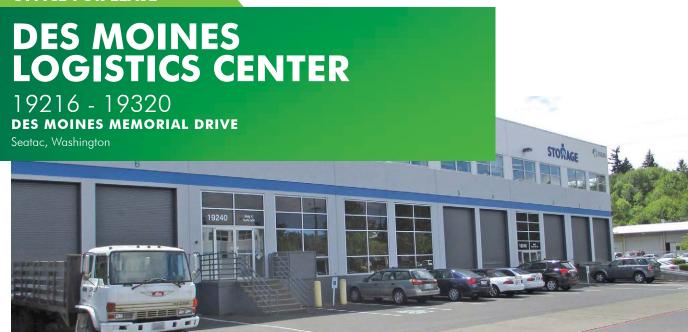

# **DES MOINES LOGISTICS CENTER**

| AVAILABLE OFFICE SPACES |                    |
|-------------------------|--------------------|
| BUILDING/SUITE          | OFFICE SQUARE FEET |
| A520                    | ± 1,560 SF         |
| C420                    | ± 1,374 SF         |
| C520                    | ± 1,277 SF         |
| D120                    | ± 1,714 SF         |
| D220                    | ± 1,931 SF         |
| D420                    | ± 4,531 SF         |
| D520                    | ± 1,718 SF         |