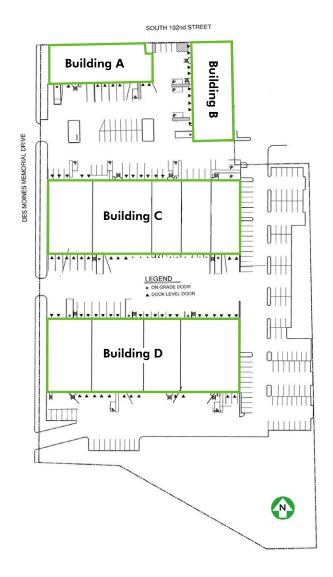

# **DES MOINES LOGISTICS CENTER**

| AVAILABLE OFFICE SPACES |                    |
|-------------------------|--------------------|
| BUILDING/SUITE          | OFFICE SQUARE FEET |
| A520                    | ± 1,560 SF         |
| C420                    | ± 1,374 SF         |
| C520                    | ± 1,277 SF         |
| D120                    | ± 1,714 SF         |
| D220                    | ± 1,931 SF         |
| D420                    | ± 4,531 SF         |
| D520                    | ± 1,718 SF         |