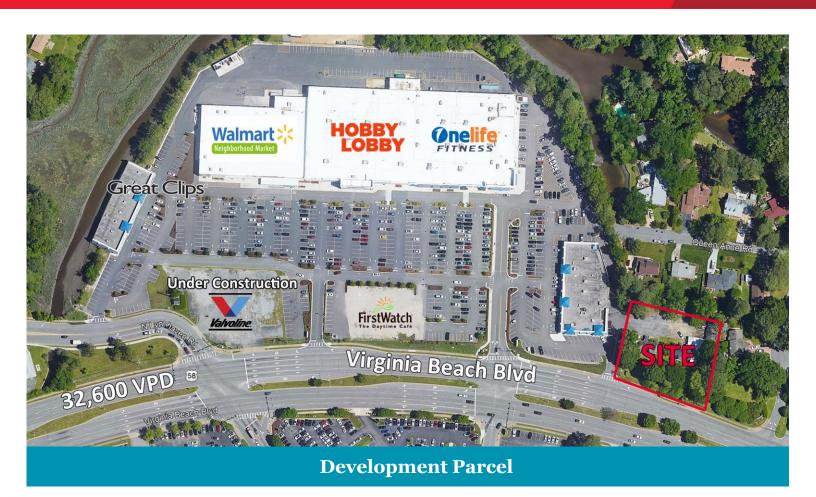

## FOR SALE 2814 and 2820 Virginia Beach Blvd

Virginia Beach, VA

## **Property Features**

Asking price: \$1,250,000

.9 acres

 North line of Virginia Beach Blvd between Lynnhaven Market Place and entrance to Chesapean Colony

Zoned B-2

ROW access to shopping center

· 32,600 VPD on Virginia Beach Blvd