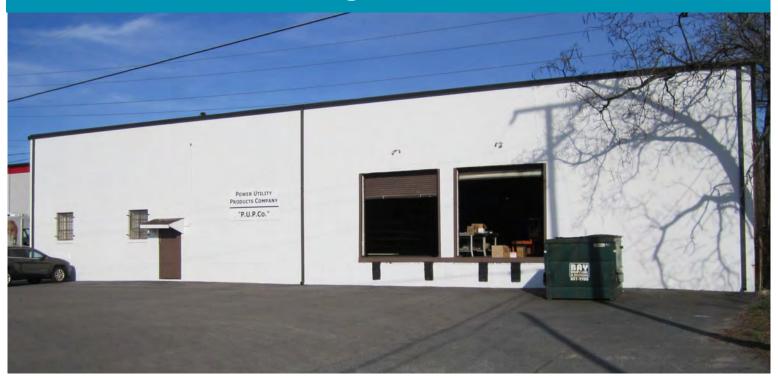

## **Property Features**

- 15,000 SF
- · Dock high, stand-alone warehouse building
- New roof
- Convenient to I-264 and I-64
- Owner asking \$5.00/SF, plus pro-rata share of taxes and insurance
- Rents start at \$6,250 monthly, with 2% annual increases
- Immediate Availability