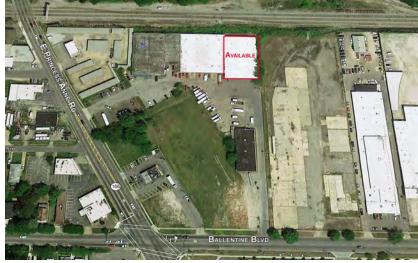

## **Property Features**

- 15,000 SF
- · Dock high, stand-alone warehouse building
- New roof
- Convenient to I-264 and I-64
- Owner asking \$5.00/SF, plus pro-rata share of taxes and insurance
- Rents start at \$6,250 monthly, with 2% annual increases
- Immediate Availability