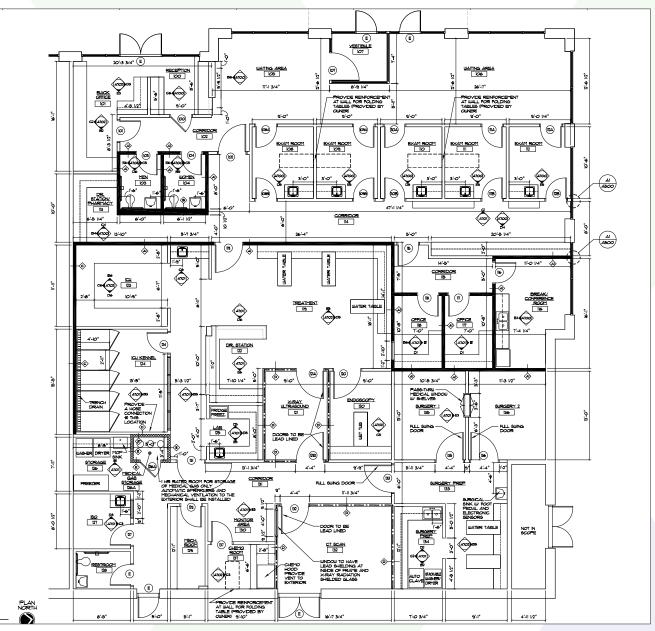

### **PROPERTY OVERVIEW**

• User Investor Opportunity - Shopping Center for Sale - Call For Details

- The veterinary space has a \$750,000 tenant buildout which includes reception area, waiting rooms, ICU, exam rooms, surgery rooms, chemo, x-ray rooms, endoscope, treatment rooms, break/ conference room, private offices and three bathrooms. Built out in 2015
- Direct frontage to Randall Rd. with great visibility and monument signage
- Access at South St., a signalized intersection
- Area merchants include Target, Burlington Coat Factory, Office Max, Hobby Lobby and Marcus Theatre
- Join Team Rehab, World Finance and Kumon Learning Center
- PIN: 06-21-152-002

Randall Court 351-359 S. Randall Road Elgin, IL 60123

**VETERINARY SPACE** 