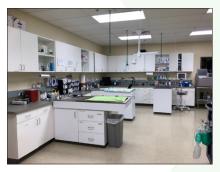

Randall Court 351-359 S. Randall Road Elgin, IL 60123

**VETERINARY SPACE** 

### **PROPERTY OVERVIEW**

• User Investor Opportunity - Shopping Center for Sale - Call For Details

- The veterinary space has a \$750,000 tenant buildout which includes reception area, waiting rooms, ICU, exam rooms, surgery rooms, chemo, x-ray rooms, endoscope, treatment rooms, break/ conference room, private offices and three bathrooms. Built out in 2015
- Direct frontage to Randall Rd. with great visibility and monument signage
- Access at South St., a signalized intersection
- Area merchants include Target, Burlington Coat Factory, Office Max, Hobby Lobby and Marcus Theatre
- Join Team Rehab, World Finance and Kumon Learning Center
- PIN: 06-21-152-002