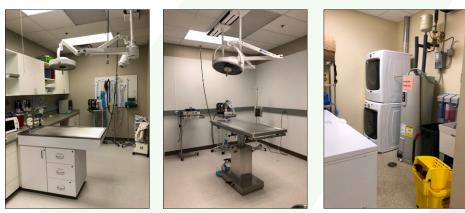

Randall Court 351-359 S. Randall Road Elgin, IL 60123

**VETERINARY SPACE** 

### **PROPERTY OVERVIEW**

• User Investor Opportunity - Shopping Center for Sale - Call For Details

- The veterinary space has a \$750,000 tenant buildout which includes reception area, waiting rooms, ICU, exam rooms, surgery rooms, chemo, x-ray rooms, endoscope, treatment rooms, break/ conference room, private offices and three bathrooms. Built out in 2015
- Direct frontage to Randall Rd. with great visibility and monument signage
- Access at South St., a signalized intersection
- Area merchants include Target, Burlington Coat Factory, Office Max, Hobby Lobby and Marcus Theatre
- Join Team Rehab, World Finance and Kumon Learning Center
- PIN: 06-21-152-002