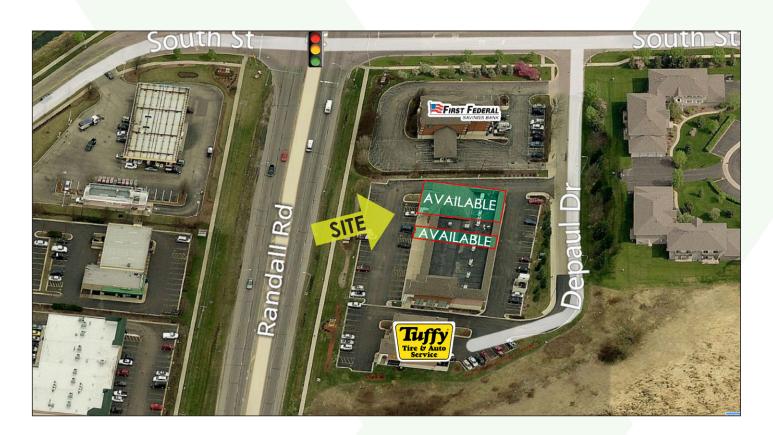

### **PROPERTY OVERVIEW**

• User Investor Opportunity - Shopping Center for Sale - Call For Details

- The veterinary space has a \$750,000 tenant buildout which includes reception area, waiting rooms, ICU, exam rooms, surgery rooms, chemo, x-ray rooms, endoscope, treatment rooms, break/ conference room, private offices and three bathrooms. Built out in 2015
- Direct frontage to Randall Rd. with great visibility and monument signage
- Access at South St., a signalized intersection
- Area merchants include Target, Burlington Coat Factory, Office Max, Hobby Lobby and Marcus Theatre
- Join Team Rehab, World Finance and Kumon Learning Center
- PIN: 06-21-152-002