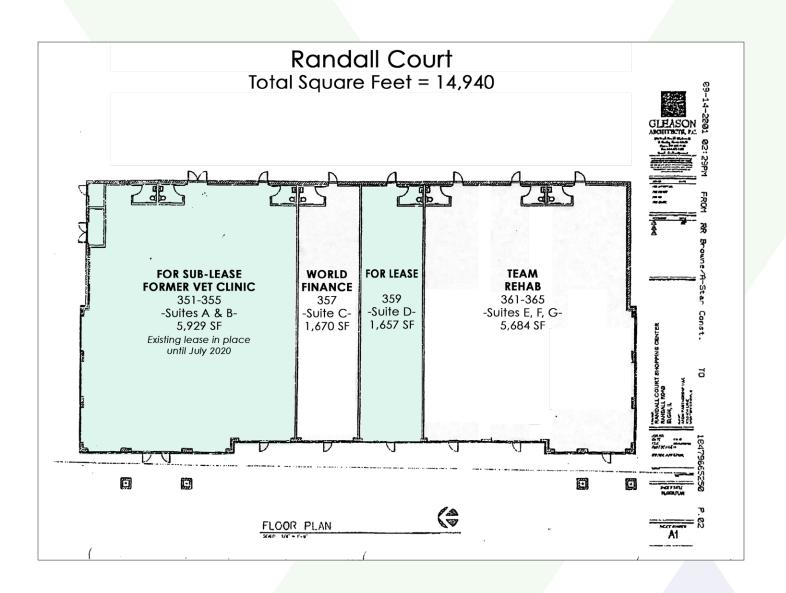

Randall Court 351-359 S. Randall Road Elgin, IL 60123

### FOR LEASE

- 5,929 SF End Cap Former Turnkey Vet Space Ideal for Medi-spa/Medical office/ Emergency care
- 1,657 SF Space

### FOR LEASE PROPERTY SPECIFICATIONS

Description: Medical Space

 For Lease:
 5,929 SF End Cap

 1,657 SF Space

HVAC System: Gas Forced Air/Central Air Sprinklered: Yes

Washrooms: Three

Ceiling Height: 10'

Parking: 35+ spaces

### **PROPERTY OVERVIEW**

• User Investor Opportunity - Shopping Center for Sale - Call For Details

- The veterinary space has a \$750,000 tenant buildout which includes reception area, waiting rooms, ICU, exam rooms, surgery rooms, chemo, x-ray rooms, endoscope, treatment rooms, break/ conference room, private offices and three bathrooms. Built out in 2015
- Direct frontage to Randall Rd. with great visibility and monument signage
- Access at South St., a signalized intersection
- Area merchants include Target, Burlington Coat Factory, Office Max, Hobby Lobby and Marcus Theatre
- Join Team Rehab, World Finance and Kumon Learning Center
- PIN: 06-21-152-002