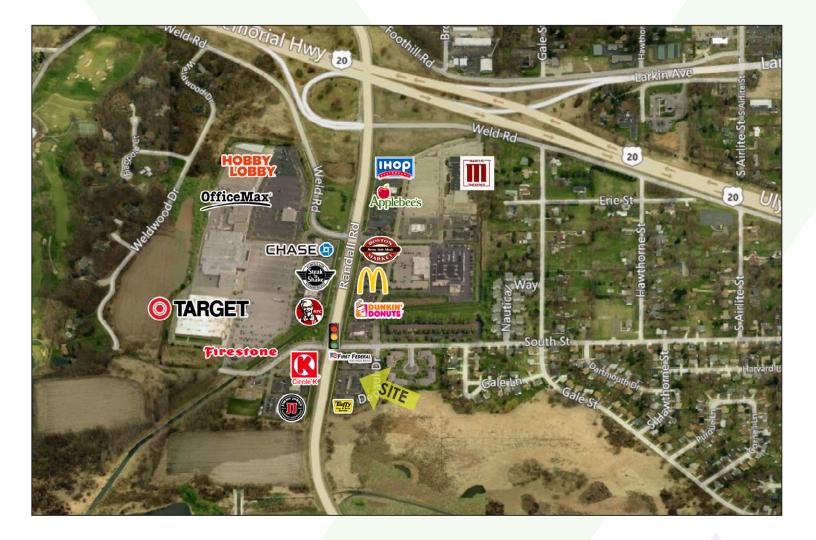

### **PROPERTY OVERVIEW**

• User Investor Opportunity - Shopping Center for Sale - Call For Details

- The veterinary space has a \$750,000 tenant buildout which includes reception area, waiting rooms, ICU, exam rooms, surgery rooms, chemo, x-ray rooms, endoscope, treatment rooms, break/ conference room, private offices and three bathrooms. Built out in 2015
- Direct frontage to Randall Rd. with great visibility and monument signage
- Access at South St., a signalized intersection
- Area merchants include Target, Burlington Coat Factory, Office Max, Hobby Lobby and Marcus Theatre
- Join Team Rehab, World Finance and Kumon Learning Center
- PIN: 06-21-152-002