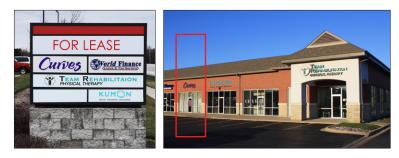

### **PROPERTY OVERVIEW**

• User Investor Opportunity - Shopping Center for Sale - Call For Details

- The veterinary space has a \$750,000 tenant buildout which includes reception area, waiting rooms, ICU, exam rooms, surgery rooms, chemo, x-ray rooms, endoscope, treatment rooms, break/ conference room, private offices and three bathrooms. Built out in 2015
- Direct frontage to Randall Rd. with great visibility and monument signage
- Access at South St., a signalized intersection
- Area merchants include Target, Burlington Coat Factory, Office Max, Hobby Lobby and Marcus Theatre
- Join Team Rehab, World Finance and Kumon Learning Center
- PIN: 06-21-152-002

### **BUILDING BACK**