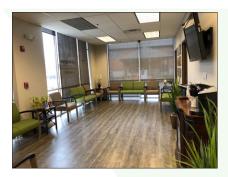

### **PROPERTY OVERVIEW**

• User Investor Opportunity - Shopping Center for Sale - Call For Details

- The veterinary space has a \$750,000 tenant buildout which includes reception area, waiting rooms, ICU, exam rooms, surgery rooms, chemo, x-ray rooms, endoscope, treatment rooms, break/ conference room, private offices and three bathrooms. Built out in 2015
- Direct frontage to Randall Rd. with great visibility and monument signage
- Access at South St., a signalized intersection
- Area merchants include Target, Burlington Coat Factory, Office Max, Hobby Lobby and Marcus Theatre
- Join Team Rehab, World Finance and Kumon Learning Center
- PIN: 06-21-152-002