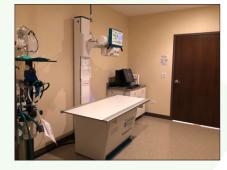

Randall Court 351-359 S. Randall Road Elgin, IL 60123

**VETERINARY SPACE** 

### **PROPERTY OVERVIEW**

• User Investor Opportunity - Shopping Center for Sale - Call For Details

- The veterinary space has a \$750,000 tenant buildout which includes reception area, waiting rooms, ICU, exam rooms, surgery rooms, chemo, x-ray rooms, endoscope, treatment rooms, break/ conference room, private offices and three bathrooms. Built out in 2015
- Direct frontage to Randall Rd. with great visibility and monument signage
- Access at South St., a signalized intersection
- Area merchants include Target, Burlington Coat Factory, Office Max, Hobby Lobby and Marcus Theatre
- Join Team Rehab, World Finance and Kumon Learning Center
- PIN: 06-21-152-002