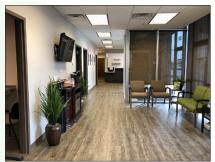

### **PROPERTY OVERVIEW**

• User Investor Opportunity - Shopping Center for Sale - Call For Details

- The veterinary space has a \$750,000 tenant buildout which includes reception area, waiting rooms, ICU, exam rooms, surgery rooms, chemo, x-ray rooms, endoscope, treatment rooms, break/ conference room, private offices and three bathrooms. Built out in 2015
- Direct frontage to Randall Rd. with great visibility and monument signage
- Access at South St., a signalized intersection
- Area merchants include Target, Burlington Coat Factory, Office Max, Hobby Lobby and Marcus Theatre
- Join Team Rehab, World Finance and Kumon Learning Center
- PIN: 06-21-152-002