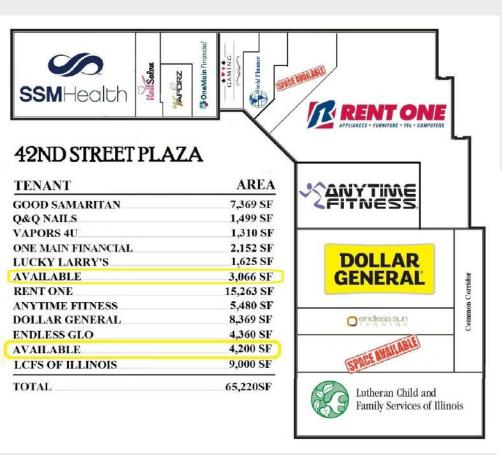

## For Lease: 4,200 SF Negotiable

### **PROPERTY HIGHLIGHTS**

- 4.200 SF Available
- · Large Parking Field
- Heavy Mixed Use Traffic
- Flexible Terms and Available Free Rent, TI Allowance, BTS
- New Pylon Signage Spring 2019
- Well Insulated Red Iron Commercial Structure
- New Durolast 20yr "Green" Roof

### **INLINE TENANTS LOCATION HIGHLIGHTS**

- 4,200 SF Available (30'x140')
- Well Insulated Red Iron Commercial Structure

**SPACE DETAILS** 

- · New "Green" Durolast Roof
- · Lower Demand on Parking at Frontage

- Dollar General
- Rent One
- One Main Financial
- LCFS
- Anytime Fitness
- World Finance
- SSM Convenient Care Repaved Large Parking Field
  - Heavy Mixed Use Traffic
  - New Lot & Canopy Lighting
  - New Pylon Sign
  - Recently Widened Entrance
  - Accessible Location near population