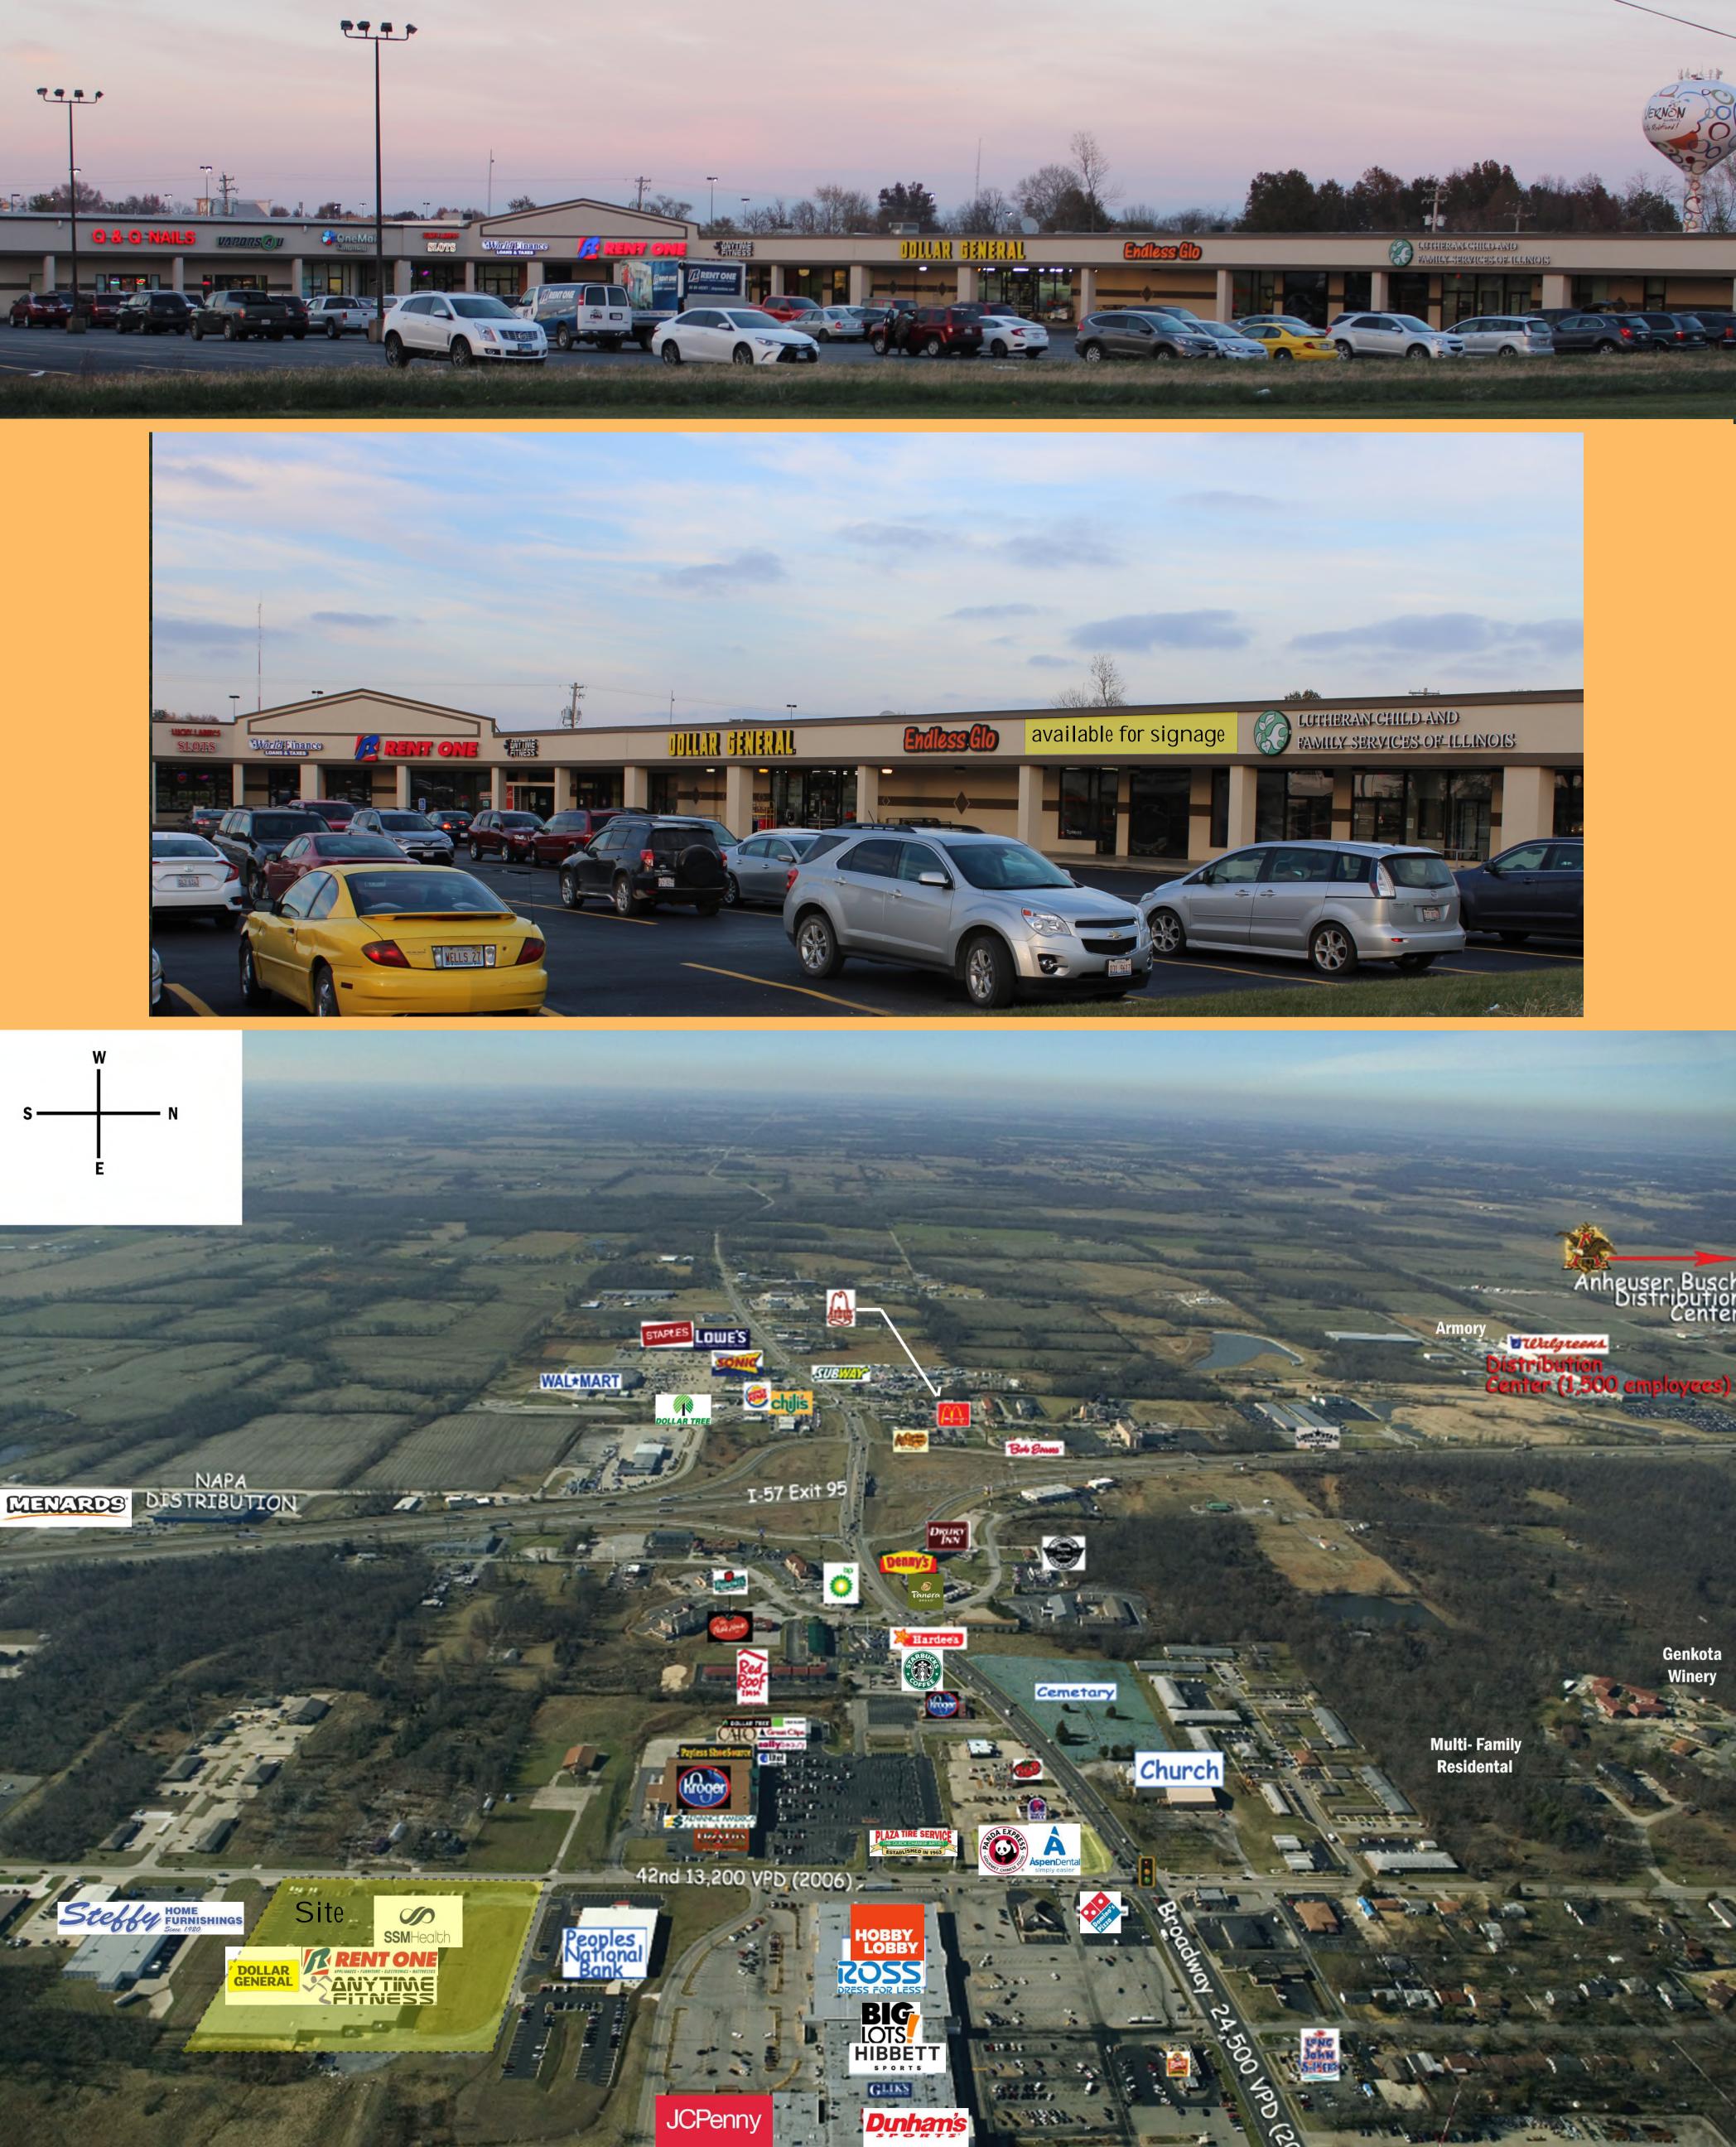

## **Demographics**

| 1.1.1            | 3 Mile   | 5 Mile   | 7 Mile   |
|------------------|----------|----------|----------|
| Population       | 15,457   | 20,054   | 24,125   |
| Med HH<br>Income | \$38,895 | \$40,055 | \$41,769 |

### **INLINE TENANTS LOCATION HIGHLIGHTS**

- 4,200 SF Available (30'x140')
- Well Insulated Red Iron Commercial Structure

**SPACE DETAILS** 

- · New "Green" Durolast Roof
- · Lower Demand on Parking at Frontage

- Dollar General
- Rent One
- One Main Financial
- LCFS
- Anytime Fitness
- World Finance
- SSM Convenient Care Repaved Large Parking Field
  - Heavy Mixed Use Traffic
  - New Lot & Canopy Lighting
  - New Pylon Sign
  - Recently Widened Entrance
  - Accessible Location near population