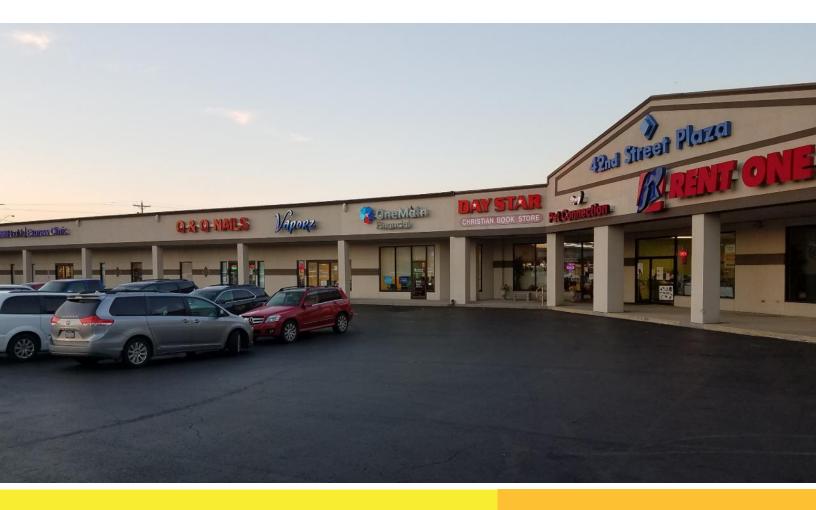

# 42nd Street Plaza, 616B S. 42nd St.

Mount Vernon, IL 62864

### **PROPERTY HIGHLIGHTS**

- 4.200 SF Available
- · Large Parking Field
- Heavy Mixed Use Traffic
- Flexible Terms and Available Free Rent, TI Allowance, BTS
- New Pylon Signage Spring 2019
- Well Insulated Red Iron Commercial Structure
- New Durolast 20yr "Green" Roof

### **INLINE TENANTS LOCATION HIGHLIGHTS**

- 4,200 SF Available (30'x140')
- Well Insulated Red Iron Commercial Structure

**SPACE DETAILS** 

- · New "Green" Durolast Roof
- · Lower Demand on Parking at Frontage

- Dollar General
- Rent One
- One Main Financial
- LCFS
- Anytime Fitness
- World Finance
- SSM Convenient Care Repaved Large Parking Field
  - Heavy Mixed Use Traffic
  - New Lot & Canopy Lighting
  - New Pylon Sign
  - Recently Widened Entrance
  - Accessible Location near population