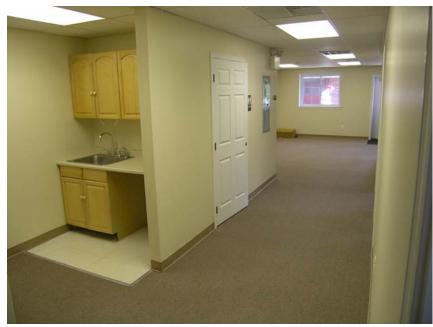

#### **PROPERTY HIGHLIGHTS**

- Renovated Historic Old Creamery Building in Doylestown Borough
- Easy Access to New Route 202 Parkway & 611 Bypass
- Plenty of On-site Parking
- I/2 Block From County Court House and County Parking Garage

#### **PROPERTY SPECIFICATIONS**

| Space Available:     | $1,250\pm$ SF - $25'x50'$ office on second floor |
|----------------------|--------------------------------------------------|
| Water:               | Public                                           |
| Sewer:               | Public                                           |
| Electric:            | PECO                                             |
| HVAC:                | Heat Pump—fully air conditioned                  |
| Parking:             | 45 spaces                                        |
| Municipality:        | Doylestown Borough                               |
| Zoning:              | Industrial-Non Conforming                        |
| Taxes & CAM:         | I.82 PSF (Included)                              |
| Lease Price: \$1,700 | per month, plus utilities & interior cleaning    |