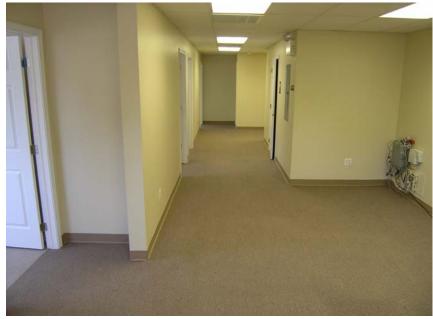

#### **PROPERTY HIGHLIGHTS**

- Renovated Historic Old Creamery Building in Doylestown Borough
- Easy Access to New Route 202 Parkway & 611 Bypass
- Plenty of On-site Parking
- I/2 Block From County Court House and County Parking Garage

#### **PROPERTY SPECIFICATIONS**

| Space Available:     | $1,250\pm$ SF - $25'x50'$ office on second floor |
|----------------------|--------------------------------------------------|
| Water:               | Public                                           |
| Sewer:               | Public                                           |
| Electric:            | PECO                                             |
| HVAC:                | Heat Pump—fully air conditioned                  |
| Parking:             | 45 spaces                                        |
| Municipality:        | Doylestown Borough                               |
| Zoning:              | Industrial-Non Conforming                        |
| Taxes & CAM:         | I.82 PSF (Included)                              |
| Lease Price: \$1,700 | per month, plus utilities & interior cleaning    |