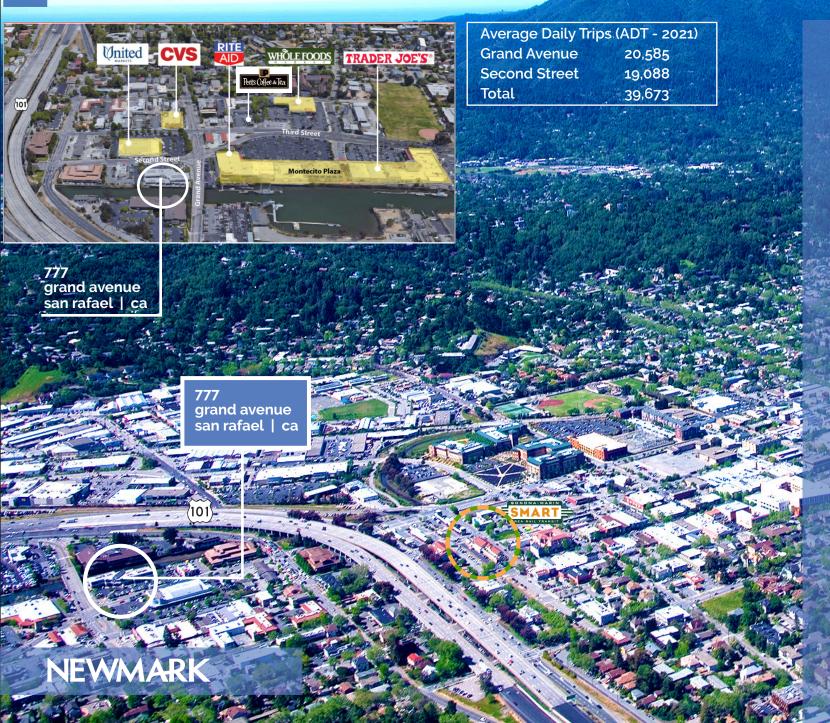

# grand avenue san rafael ca Central San Rafael Waterfront Office Space For Lease

Suite 104B ±1,205 rsf \$2.75/sf/month gross

- High Identity location
- · Secure outdoor deck on the water
- · Short walk to downtown San Rafael
- Numerous amenities at your doorstep
- Easy access to Highway-101

## 777 grand avenue | san rafael | ca