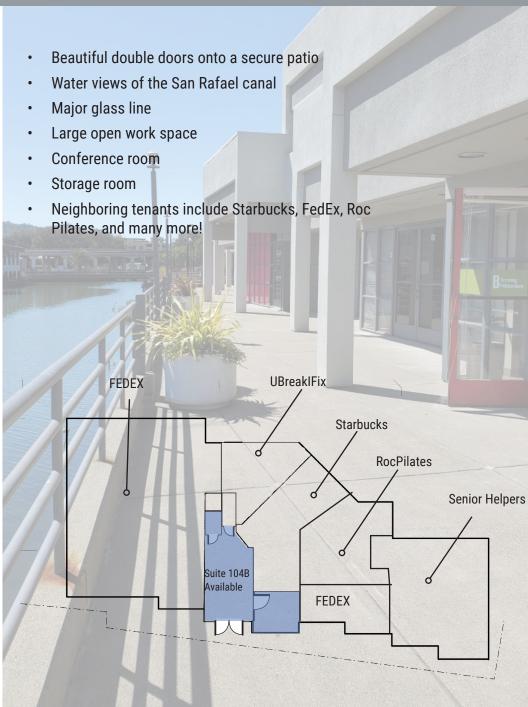

# grand avenue san rafael ca Central San Rafael Waterfront Office Space For Lease

Suite 104B ±1,205 rsf \$2.75/sf/month gross

- High Identity location
- · Secure outdoor deck on the water
- · Short walk to downtown San Rafael
- Numerous amenities at your doorstep
- Easy access to Highway-101