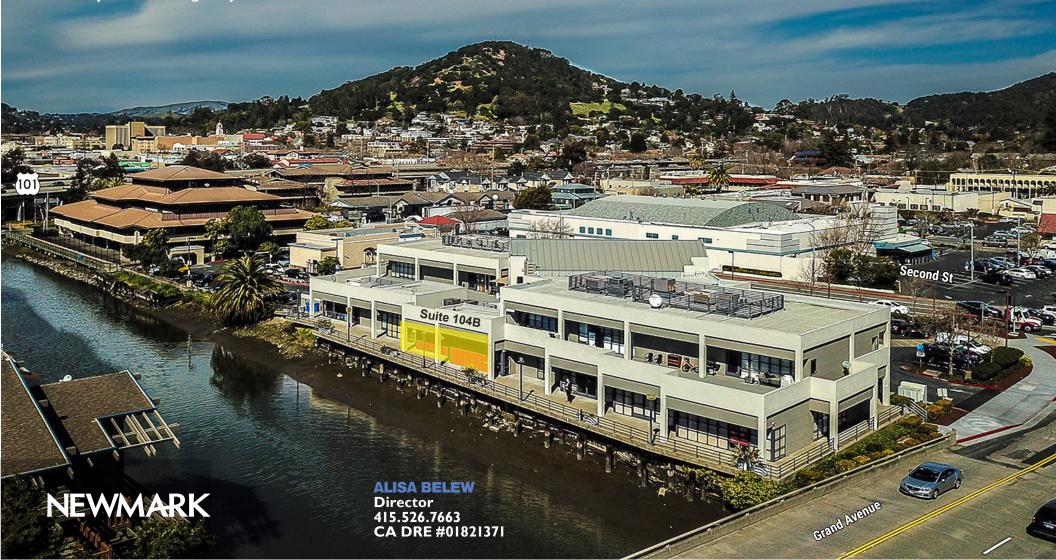

# grand avenue san rafael ca Central San Rafael Waterfront Office Space For Lease

Suite 104B ±1,205 rsf \$2.75/sf/month gross

- High Identity location
- · Secure outdoor deck on the water
- · Short walk to downtown San Rafael
- Numerous amenities at your doorstep
- Easy access to Highway-101

## 777 grand avenue | san rafael | ca