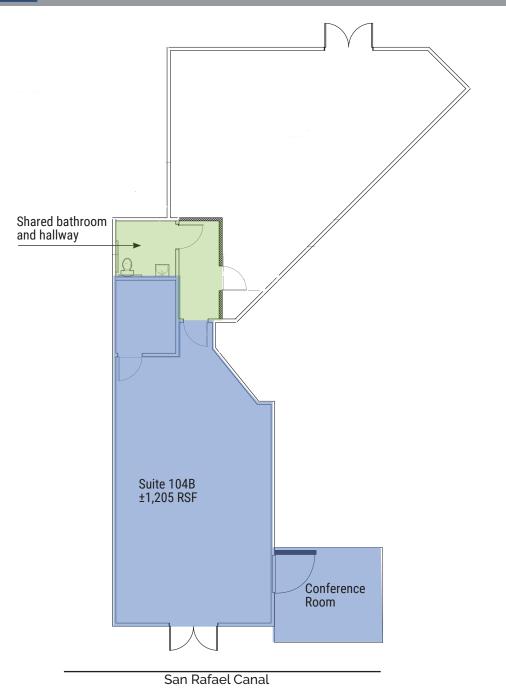

# grand avenue san rafael ca Central San Rafael Waterfront Office Space For Lease

Suite 104B ±1,205 rsf \$2.75/sf/month gross

- High Identity location
- · Secure outdoor deck on the water
- · Short walk to downtown San Rafael
- Numerous amenities at your doorstep
- Easy access to Highway-101



### **Suite Description**

#### ±1,205 rsf \$2.75/sf/month, gross





#### ±1,205 rsf \$2.75/sf/month, gross











## 777 grand avenue | san rafael | ca



#### **ALISA BELEW**

Director 415.526.7663 alisa.belew@nmrk.com CA DRE #01821371

1101 Fifth Avenue Suite 230 San Rafael, CA 94901 415.526.7676

nmrk.com

The distributor of this communication is performing acts for which a real estate license is required. The information contained herein has been obtained from sources deemed reliable but has not been verified and no guarantee, warranty or representation, either express or implied, is made with respect to such information. Terms of sale or lease and availability are subject to change or withdrawal without notice. 11/2021