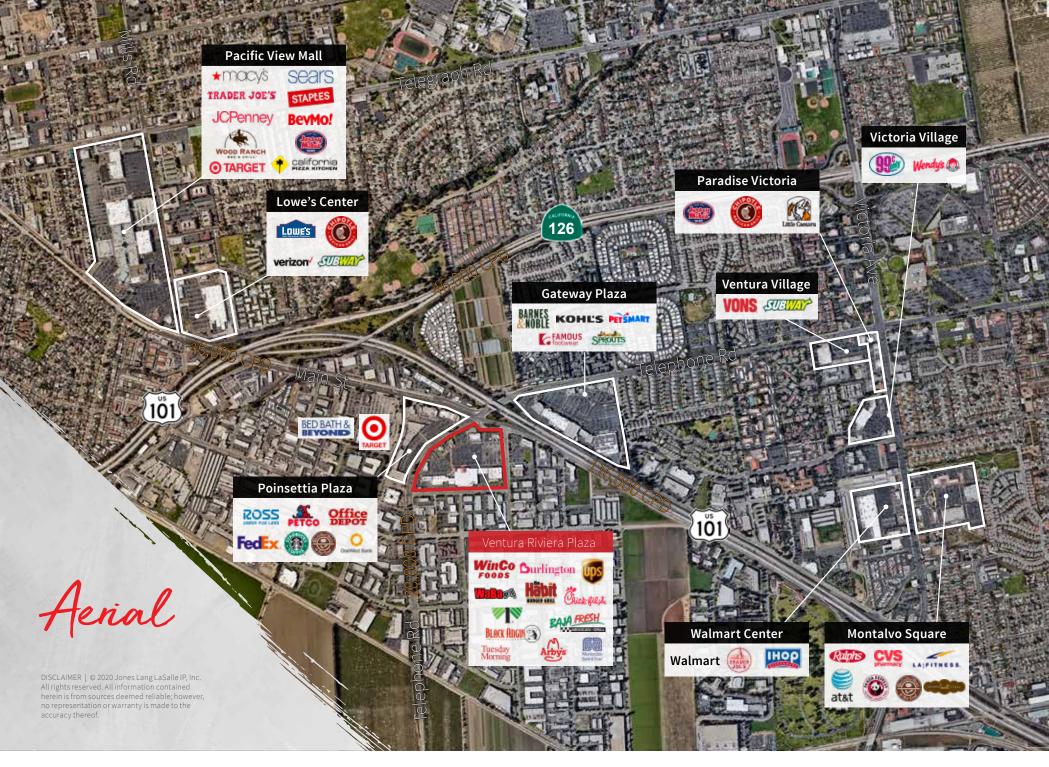

## Riviera Plaza Shopping Center | Ventura

- Center is undergoing a remodel to significantly modernize and improve the appearance of the façade
- Positioned strategically in the heart of the trade area, convenient to 101 and 126 Freeways
- Multiple options include outdoor patio seating, ideal for culinary offerings
- Major anchor tenants, restaurants, and services with easy ingress and egress
- Jr. anchor and restaurant spaces available
- Strong daytime employment base

## Riviera Plaza Shopping Center | Ventura

- Shopping center has a new, attractive Food Court area.
- Outdoor seating and tables will create a more vibrant social atmosphere.
- Signage to the food court provides excellent tenant exposure.
- Center is undergoing a remodel to significantly modernize and improve the appearance of the façade.
- Multiple Food Court options include outdoor patio seating, ideal for culinary offerings.
- Positioned strategically in the heart of the trade area, convenient to 101 and 126 Freeways.
- Strong daytime employment base
- Major anchor tenants, restaurants , and services with easy ingress and egress.
- Restaurant spaces available.