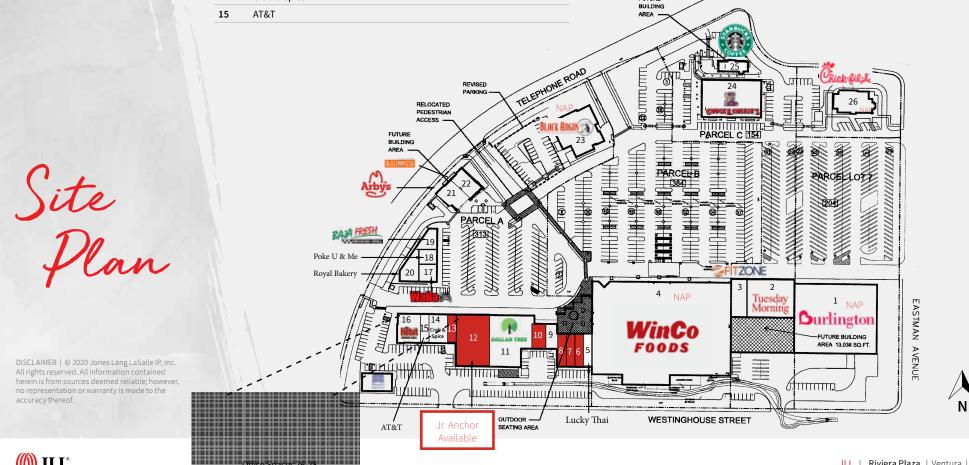

#### List of Tenants

| Suite | Space                                     |                                 | SF    |
|-------|-------------------------------------------|---------------------------------|-------|
| 1     | Burlington                                |                                 |       |
| 2     | Tuesday Morning                           |                                 |       |
| 3     | Fitzone                                   |                                 |       |
| 4     | WinCo Foods                               |                                 |       |
| 5     | Lucky Thai                                |                                 |       |
| 6     | Outdoor Culinary Court with Seating Patio |                                 | 1,591 |
| 7     | Outdoor Culinary Court with Seating Patio | Can be combined<br>to ±3,584 SF | 1,792 |
| 8     | Outdoor Culinary Court with Seating Patio |                                 | 1,792 |
| 9     | UPS                                       |                                 |       |
| 10    | Coming Available (Currently Dental)       |                                 | 1,350 |
| 11    | Dollar Tree                               |                                 |       |
| 12    | Junior Anchor Space                       |                                 | 8,750 |
| 13    | In-line Retail                            |                                 | 1,225 |
| 14    | Crab & Spice                              |                                 |       |
| 15    | AT&T                                      |                                 |       |

| 16 | Habit Burger                    |       |
|----|---------------------------------|-------|
| 17 | Waba Grill                      |       |
| 18 | Poke U & Me                     |       |
| 19 | Baja Fresh                      |       |
| 20 | Royal Bakery                    |       |
| 21 | Arby's                          |       |
| 22 | Blaze Pizza                     |       |
| 23 | Black Angus                     |       |
| 24 | Chucke Cheese's                 |       |
| 25 | Starbucks                       |       |
| 26 | Chick-fil-A                     |       |
| 27 | Office Space 4723-A - 2nd Floor | 1,761 |
| 28 | Office Space 4723-B - 2nd Floor | 995   |
| 29 | Office Space 4723-C - 2nd Floor | 993   |
|    |                                 |       |