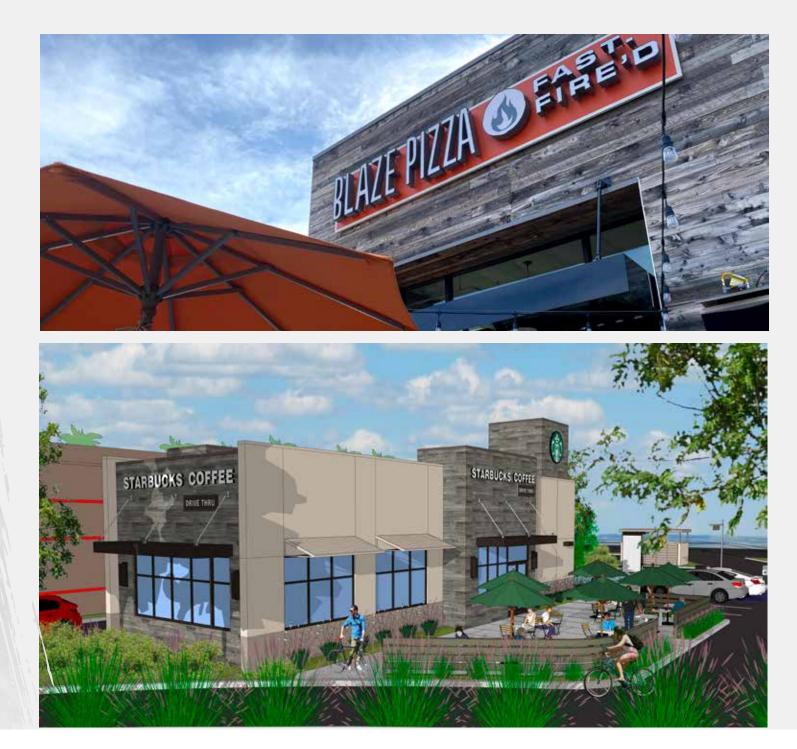

Food Court Highlights

## Riviera Plaza Shopping Center | Ventura

- Shopping center has a new, attractive Food Court area.
- Outdoor seating and tables will create a more vibrant social atmosphere.
- Signage to the food court provides excellent tenant exposure.
- Center is undergoing a remodel to significantly modernize and improve the appearance of the façade.
- Multiple Food Court options include outdoor patio seating, ideal for culinary offerings.
- Positioned strategically in the heart of the trade area, convenient to 101 and 126 Freeways.
- Strong daytime employment base
- Major anchor tenants, restaurants , and services with easy ingress and egress.
- Restaurant spaces available.