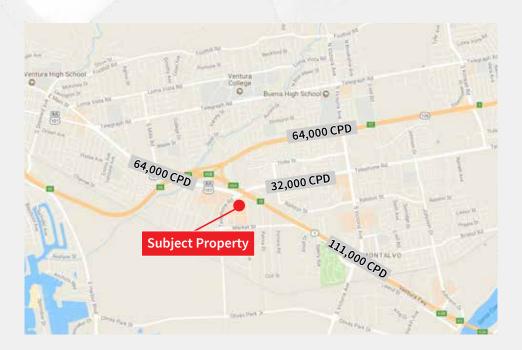

## Riviera Plaza Shopping Center | Ventura

- Center is undergoing a remodel to significantly modernize and improve the appearance of the façade
- Positioned strategically in the heart of the trade area, convenient to 101 and 126 Freeways
- Multiple options include outdoor patio seating, ideal for culinary offerings
- Major anchor tenants, restaurants, and services with easy ingress and egress
- Jr. anchor and restaurant spaces available
- Strong daytime employment base