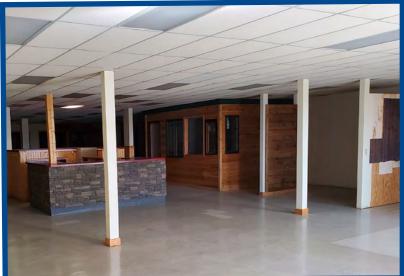

#### PIN: 39-0505-00001-001

Site Size: +/- 2.75 Acres

**Building Size:** Building A: +/- 12,500 square feet

Building B: +/- 9,600 square feet

Building C: +/- 5,300 square feet

**Description:** This former lumberyard consists of 3 buildings totalling approximately 27,400 square feet on 2.75 Acres with great Highway 2 frontage. The buildings are mostly cold storage with an office and showroom in the front of building A.