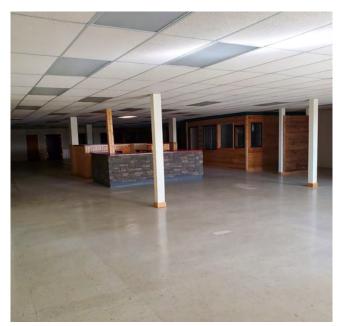

#### PIN: 39-0505-00001-001

Site Size: +/- 2.75 Acres

**Building Size:** Building A: +/- 12,500 square feet

Building B: +/- 9,600 square feet

Building C: +/- 5,300 square feet

**Description:** This former lumberyard consists of 3 buildings totalling approximately 27,400 square feet on 2.75 Acres with great Highway 2 frontage. The buildings are mostly cold storage with an office and showroom in the front of building A.