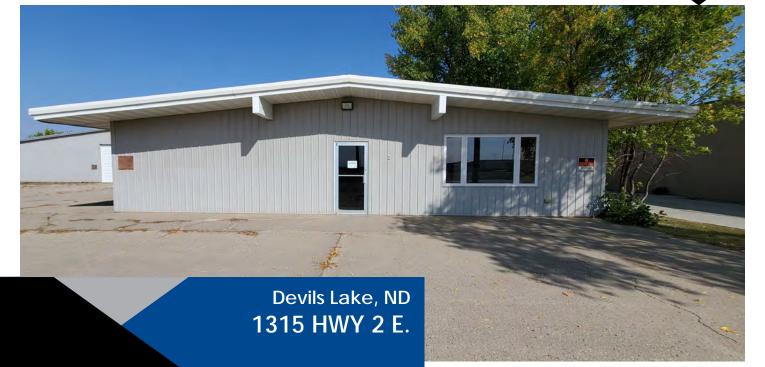

### For Sale \$545,000.00

#### PIN: 39-0505-00001-001

Site Size: +/- 2.75 Acres

**Building Size:** Building A: +/- 12,500 square feet

Building B: +/- 9,600 square feet

Building C: +/- 5,300 square feet

**Description:** This former lumberyard consists of 3 buildings totalling approximately 27,400 square feet on 2.75 Acres with great Highway 2 frontage. The buildings are mostly cold storage with an office and showroom in the front of building A.

# FOR SALE \$545,000.00