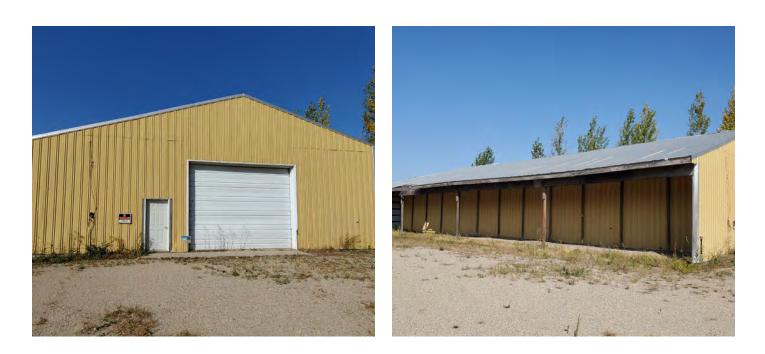

#### PIN: 39-0505-00001-001

Site Size: +/- 2.75 Acres

**Building Size:** Building A: +/- 12,500 square feet

Building B: +/- 9,600 square feet

Building C: +/- 5,300 square feet

**Description:** This former lumberyard consists of 3 buildings totalling approximately 27,400 square feet on 2.75 Acres with great Highway 2 frontage. The buildings are mostly cold storage with an office and showroom in the front of building A.