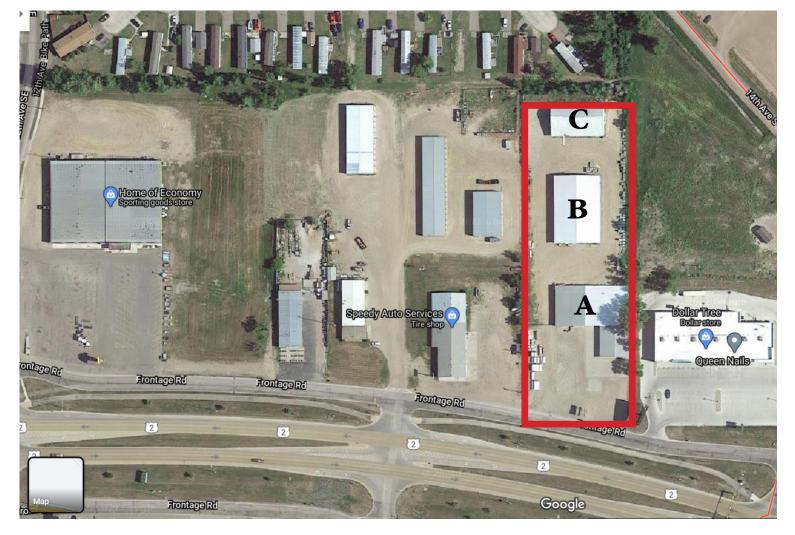

#### PIN: 39-0505-00001-001

Site Size: +/- 2.75 Acres

**Building Size:** Building A: +/- 12,500 square feet

Building B: +/- 9,600 square feet

Building C: +/- 5,300 square feet

**Description:** This former lumberyard consists of 3 buildings totalling approximately 27,400 square feet on 2.75 Acres with great Highway 2 frontage. The buildings are mostly cold storage with an office and showroom in the front of building A.

\* LOT LINES ARE APPROXIMATE