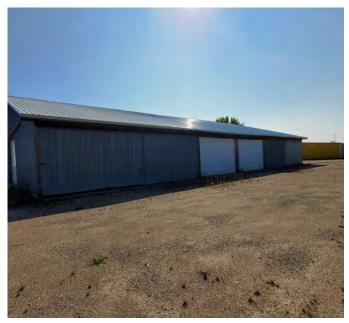

#### PIN: 39-0505-00001-001

Site Size: +/- 2.75 Acres

**Building Size:** Building A: +/- 12,500 square feet

Building B: +/- 9,600 square feet

Building C: +/- 5,300 square feet

**Description:** This former lumberyard consists of 3 buildings totalling approximately 27,400 square feet on 2.75 Acres with great Highway 2 frontage. The buildings are mostly cold storage with an office and showroom in the front of building A.