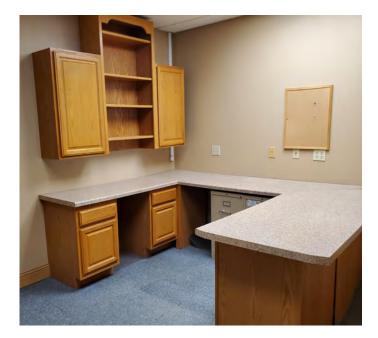

#### PIN: 39-0505-00001-001

Site Size: +/- 2.75 Acres

**Building Size:** Building A: +/- 12,500 square feet

Building B: +/- 9,600 square feet

Building C: +/- 5,300 square feet

**Description:** This former lumberyard consists of 3 buildings totalling approximately 27,400 square feet on 2.75 Acres with great Highway 2 frontage. The buildings are mostly cold storage with an office and showroom in the front of building A.