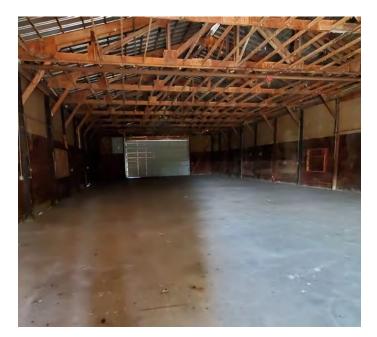

#### PIN: 39-0505-00001-001

Site Size: +/- 2.75 Acres

**Building Size:** Building A: +/- 12,500 square feet

Building B: +/- 9,600 square feet

Building C: +/- 5,300 square feet

**Description:** This former lumberyard consists of 3 buildings totalling approximately 27,400 square feet on 2.75 Acres with great Highway 2 frontage. The buildings are mostly cold storage with an office and showroom in the front of building A.