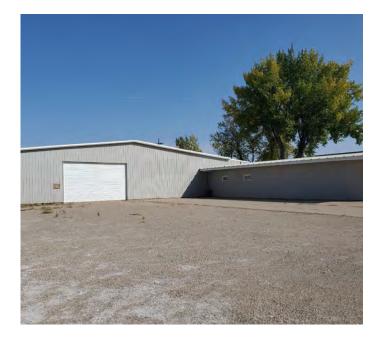

#### PIN: 39-0505-00001-001

Site Size: +/- 2.75 Acres

**Building Size:** Building A: +/- 12,500 square feet

Building B: +/- 9,600 square feet

Building C: +/- 5,300 square feet

**Description:** This former lumberyard consists of 3 buildings totalling approximately 27,400 square feet on 2.75 Acres with great Highway 2 frontage. The buildings are mostly cold storage with an office and showroom in the front of building A.