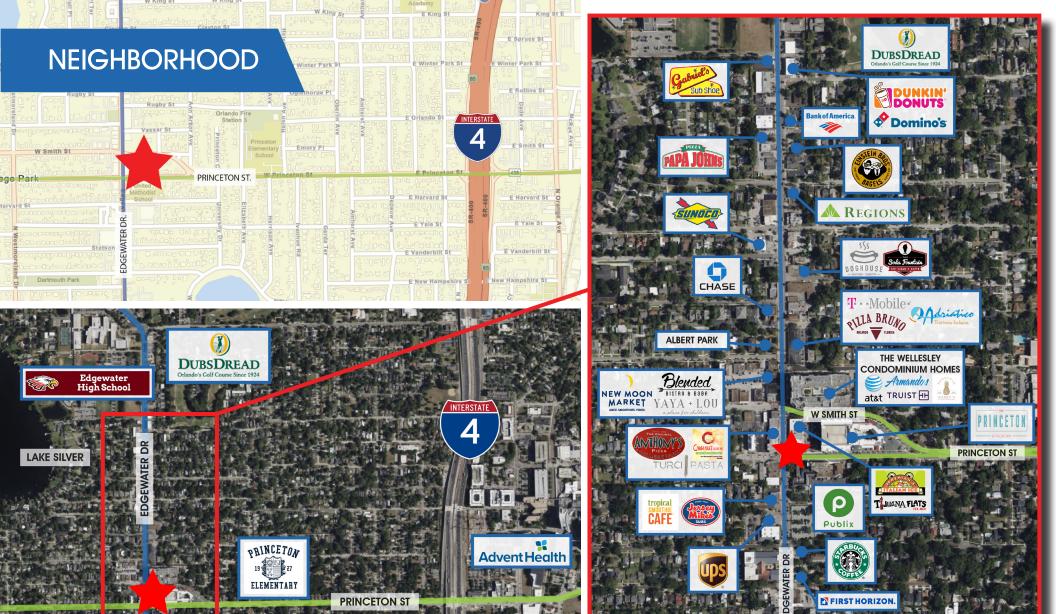

Former CVS location can be demised into multiple suites and use types, including retail, restaurant, and medtail

Join Tijuana Flats and Jeremiah's at 'Main & Main' in one of Orlando's most walkable and affluent neighborhoods

Strong demographics within 5 mins: Average HH income of \$118,418 and median age of 40.7 vrs old

Parallel, surface lot, and garage parking available at a ratio of 5 / 1,000

1 mile from Advent Health's Orlando Flagship Campus and 2 miles from Orlando's Central Business District