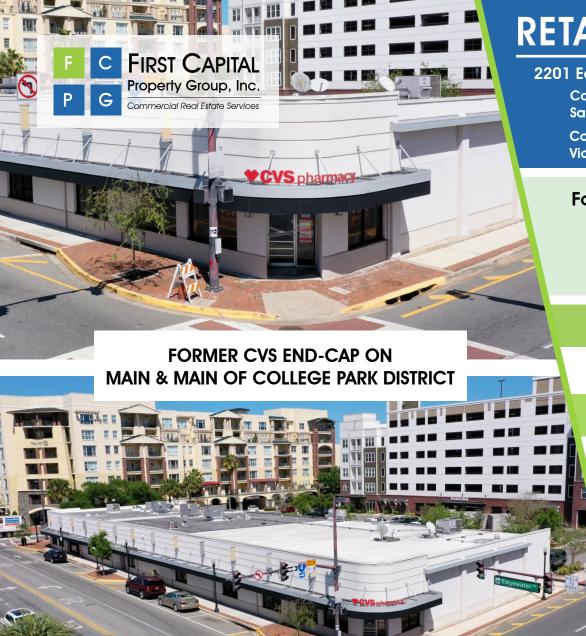

## RETAIL BUILDING FOR LEASE

2201 Edgewater Drive, Orlando, FL 32804

Contact: Ben Kuykendall Sales & Leasing Associate E: Ben@FCPG.com P: 407.872.0177 ext.131

Contact: Dan Van Nada, CCIM Vice President of Brokerage Services E: Dan@FCPG.com P: 407.872.0177 ext.117

For Lease: \$26.00 / SF, NNN

Availability: 2,000 - 9,000 SF

Frontage: 90 ft on Edgewater Dr. Parcel ID: 14-22-29-1474-07-140

Rare infill end-cap retail space along Edgewater Dr. in Orlando's desirable College Park district

Former CVS location can be demised into multiple suites and use types, including retail, restaurant, and medtail

Join Tijuana Flats and Jeremiah's at 'Main & Main' in one of Orlando's most walkable and affluent neighborhoods