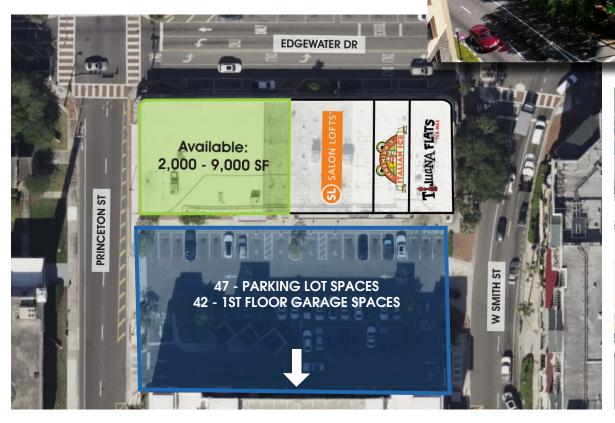

For Lease: \$26.00 / SF, NNN

Availability: 2,000 - 9,000 SF

Frontage: 90 ft on Edgewater Dr. Parcel ID: 14-22-29-1474-07-140

Rare infill end-cap retail space along Edgewater Dr. in Orlando's desirable College Park district

Strong demographics within 5 mins: Average HH income of \$118,418 and median age of 40.7 vrs old

Parallel, surface lot, and garage parking available at a ratio of 5 / 1,000

1 mile from Advent Health's Orlando Flagship Campus and 2 miles from Orlando's Central Business District

## **SITE PLAN**

**JOIN CO-TENANTS:** 

SL SALON LOFTS

615 East Colonial Drive, Orlando, FL 32803 Phone: 407.872.0209 www.FCPG.com

Information furnished regarding the subject property is believed to be accurate, but no guarantee or representation is made. References to square footage are approximate. This offering is subject to errors, omissions, prior sale or lease or withdrawal without notice. ©2023 First Capital Property Group, Inc., Licensed Real Estate Brokers & Managers.