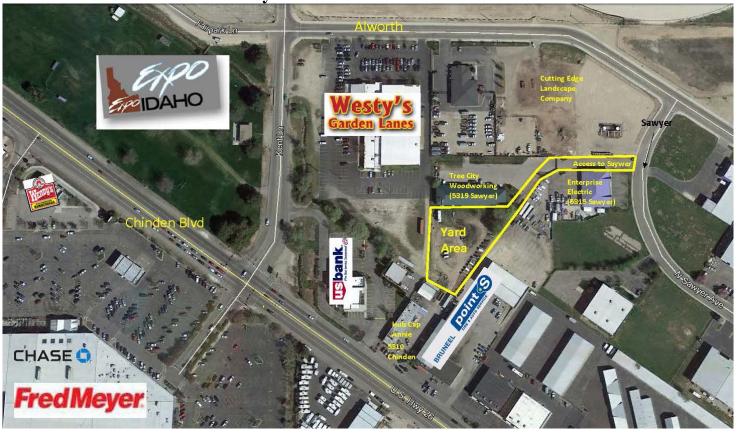

COMMERCIAL REAL ESTATE

Garden City Fenced Yard Area for Lease or Build to Suit

Location: 5317 N. Sawyer Ave, Garden City, ID 83714

**Land Size:**  $\pm$  36,150 Sq. Ft. (.83 acre) fenced yard area. Level, weed free, with good gravel base.

Site Access: Via easement (shared with 5319 and 5315 Sawyer) to Sawyer Ave

Site Amenities: Security fenced, private, level with good gravel base.

Rent: \$1,200/Month/NNN

NNN Costs: \$170/Month (Taxes: \$1,850/year and Insurance: \$190/year)