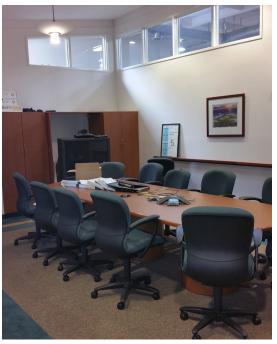

## **SUITE PHOTOS**

## **PROPERTY FEATURES**

- + Office Space For Sublease
- + Term through 2/28/2025
- + ±11,224 RSF Available
- + Lease Rate: \$1.10 PSF, NNN
- + Fifteen Private Offices
- + Large Divisible Training Room
- + Two Conference Rooms
- + Break Room
- + Mail Room
- + Open Area
- + 41 Cubicles
- + Men's and Women's Restrooms
- + 16' Ft Clear Height

### **SUMMARY**

CBRE, Inc. is pleased to present for sublease the administrative offices of XO Communications at 1390 Lead Hill Boulevard. The available space is ±11,224 sq. ft. and is a portion of a larger ±29,952 sq. ft. office/flex building within the South Placer Business Park. Currently XO Communications leases 100% of the subject building. The available premises is "plug and play" with perimeter offices, cubicles, conference room, training room, break room, restrooms, reception area, and has fiber to the building. Furniture may be included in the offering.