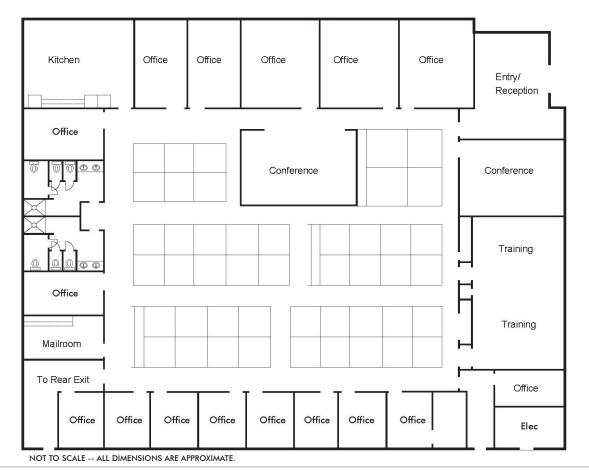

## **FLOOR PLAN**

## **PROPERTY FEATURES**

- + Office Space For Sublease
- + Term through 2/28/2025
- + ±11,224 RSF Available
- + Lease Rate: \$1.10 PSF, NNN
- + Fifteen Private Offices
- + Large Divisible Training Room
- + Two Conference Rooms
- + Break Room
- + Mail Room
- + Open Area
- + 41 Cubicles
- + Men's and Women's Restrooms
- + 16' Ft Clear Height