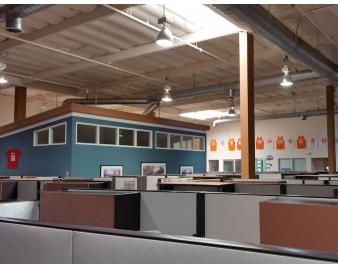

## **SUITE PHOTOS**

## **PROPERTY FEATURES**

- + Office Space For Sublease
- + Term through 2/28/2025
- + ±11,224 RSF Available
- + Lease Rate: \$1.10 PSF, NNN
- + Fifteen Private Offices
- + Large Divisible Training Room
- + Two Conference Rooms
- + Break Room
- + Mail Room
- + Open Area
- + 41 Cubicles
- + Men's and Women's Restrooms
- + 16' Ft Clear Height

### **SUMMARY**

CBRE, Inc. is pleased to present for sublease the administrative offices of XO Communications at 1390 Lead Hill Boulevard. The available space is ±11,224 sq. ft. and is a portion of a larger ±29,952 sq. ft. office/flex building within the South Placer Business Park. Currently XO Communications leases 100% of the subject building. The available premises is "plug and play" with perimeter offices, cubicles, conference room, training room, break room, restrooms, reception area, and has fiber to the building. Furniture may be included in the offering.