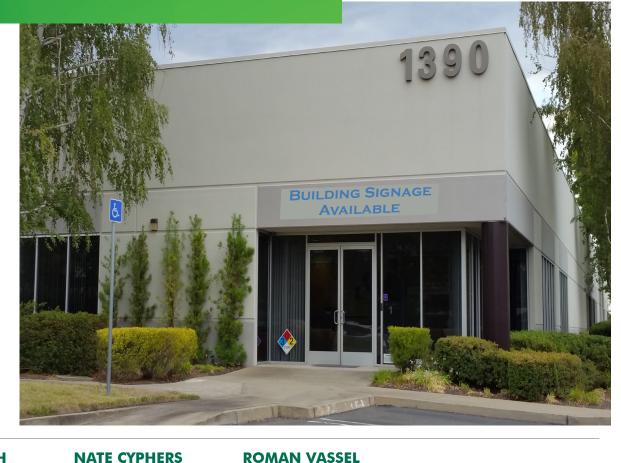

## 1390 LEAD HILL BOULEVARD

ROSEVILLE, CA 95661

### **SUMMARY**

CBRE, Inc. is pleased to present for sublease the administrative offices of XO Communications at 1390 Lead Hill Boulevard. The available space is ±11,224 sq. ft. and is a portion of a larger ±29,952 sq. ft. office/flex building within the South Placer Business Park. Currently XO Communications leases 100% of the subject building. The available premises is "plug and play" with perimeter offices, cubicles, conference room, training room, break room, restrooms, reception area, and has fiber to the building. Furniture may be included in the offering.