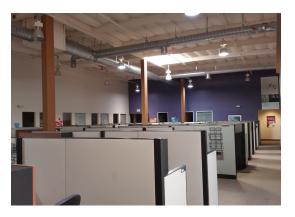

## **SUITE PHOTOS**

## **PROPERTY FEATURES**

- + Office Space For Sublease
- + Term through 2/28/2025
- + ±11,224 RSF Available
- + Lease Rate: \$1.10 PSF, NNN
- + Fifteen Private Offices
- + Large Divisible Training Room
- + Two Conference Rooms
- + Break Room
- + Mail Room
- + Open Area
- + 41 Cubicles
- + Men's and Women's Restrooms
- + 16' Ft Clear Height

### **SUMMARY**

CBRE, Inc. is pleased to present for sublease the administrative offices of XO Communications at 1390 Lead Hill Boulevard. The available space is ±11,224 sq. ft. and is a portion of a larger ±29,952 sq. ft. office/flex building within the South Placer Business Park. Currently XO Communications leases 100% of the subject building. The available premises is "plug and play" with perimeter offices, cubicles, conference room, training room, break room, restrooms, reception area, and has fiber to the building. Furniture may be included in the offering.