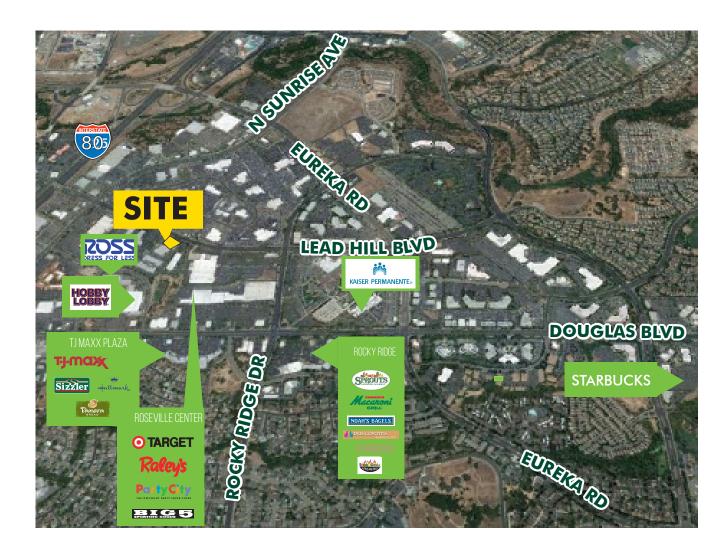

Nearby amenities include retailers Walmart, Raley's, TJ Maxx, PetSmart, and Target. Just a few of the local eateries include Erik's Deli Café, Panda Express, Chevy's, Macaroni Grill, Starbucks, Subway, Mikuni Sushi, Costa Vida, and Panera. Additionally the subject is close to doctors/dentists, banking, and entertainment. Within 10 minutes' drive from the subject property are Westfield's Roseville Galleria and The Fountains.

## **AMENITIES MAP**