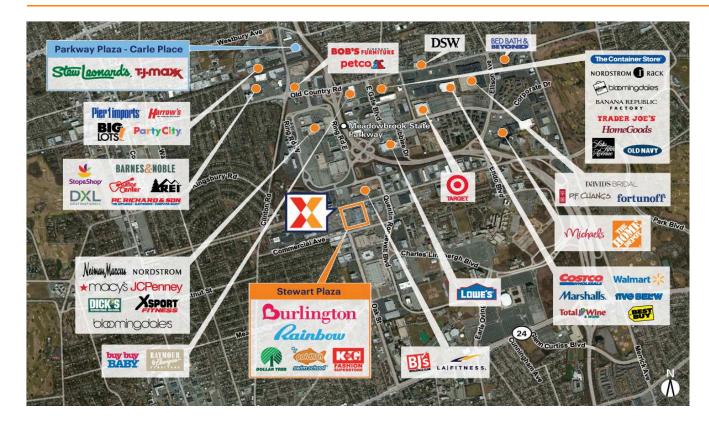

Close proximity to Hofstra University, Adelphi University and Nassau Community College with 40,000+ students as well as Roosevelt Field, the 8th largest mall in the U.S.

Highly visible retail location on Stewart Ave from 28,000+ vehicles daily with easy access to the Northern State and Meadowbrook State Parkways as well as the Old Country Rd and Hempstead Turnpike