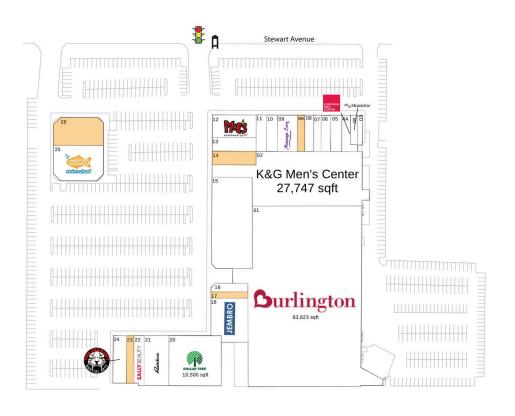

## **Available Space**

| 09A | 900 SF   |
|-----|----------|
| 14  | 2,400 SF |
| 17  | 930 SF   |
| 23  | 1,481 SF |
| 26  | 5,500 SF |
|     |          |

## **Current Retailers**

| 01 | Burlington Stores                    | 83,823 SF |
|----|--------------------------------------|-----------|
| 02 | K&G Men's Center                     | 27,747 SF |
| 03 | Great Wall Restaurant                | 695 SF    |
| 4A | European Wax Center                  | 1,500 SF  |
| 4B | Miracle-Ear                          | 800 SF    |
| 05 | Be Balanced Long Island              | 1,615 SF  |
| 06 | Esteem Cleaners                      | 1,414 SF  |
| 07 | Total Nutrition                      | 1,095 SF  |
| 80 | Cheddar Bob's Mac N Cheese Grille    | 1,312 SF  |
| 09 | Massage Envy                         | 3,100 SF  |
| 10 | Pizza Supreme                        | 1,600 SF  |
| 11 | Energy Fuel                          | 1,544 SF  |
| 12 | Moe's Southwest Grill                | 4,000 SF  |
| 13 | 1/2 Off Cards                        | 2,400 SF  |
| 15 | Kid City                             | 15,000 SF |
| 16 | Vision World                         | 1,245 SF  |
| 18 | Jembro                               | 6,320 SF  |
| 20 | Dollar Tree                          | 10,500 SF |
| 21 | Rainbow                              | 5,000 SF  |
| 22 | Sally Beauty Supply                  | 2,000 SF  |
| 24 | Tiger Schulmann's Mixed Martial Arts | 2,617 SF  |
| 25 | Goldfish Swim School                 | 7,084 SF  |