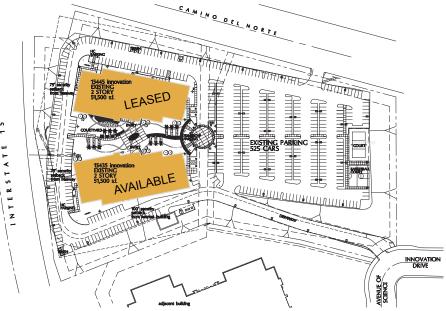

CORPORATE HEADQUARTERS/OFFICE SPACE

Approximately 7,742 - 18,162 s.f. for lease

Site plan

Real value in a changing world