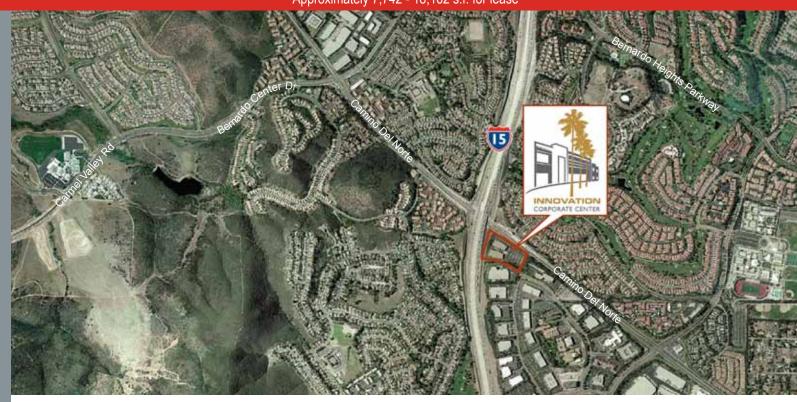

15435 & 15445 Innovation Drive • San Diego California

CORPORATE HEADQUARTERS/OFFICE SPACE FOR LEASE

Approximately 7,742 - 18,162 s.f. available

Real value in a changing world

CORPORATE HEADQUARTERS/OFFICE SPACE

# Approximately 7,742 - 18,162 s.f. for lease

## **Property features**

- Flexible range of available space, can accommodate space needs ranging between 7,742 and 18,162 square feet
- The available space is in "warm shell" condition and can be specifically built to suit tenants' needs
- Best freeway visibility and signage opportunity in central San Diego with visibility to over 285,000 cars per day
- On-site recreational amenities include sand volleyball court, basketball court and showers
- New state-of-the-art exterior environment just completed including outdoor patio/courtyard and landscaping
- Located adjacent to over 1 million square feet Carmel Mountain Ranch retail amenities
- Parking ratio of up to 5.0/1,000
- Well known and respected owner, Kilroy Realty Corporation