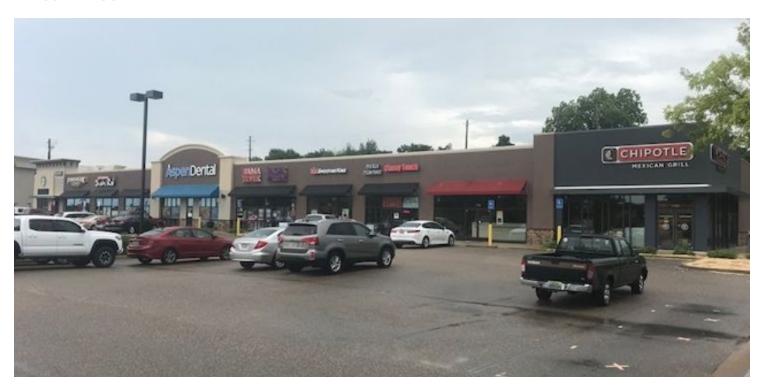

### PROPERTY HIGHLIGHTS

- Well located strip center at I-65 and Cobbs Ford Road
- 1,600 SF available Last Space Available
- Excellent co-tenancy with Chipotle, Starbucks, Aspen Dental, Firehouse Subs, and more
- Traffic Counts: 33,910 AADT (Cobbs Ford Rd), 54,350 AADT (Interstate 65)