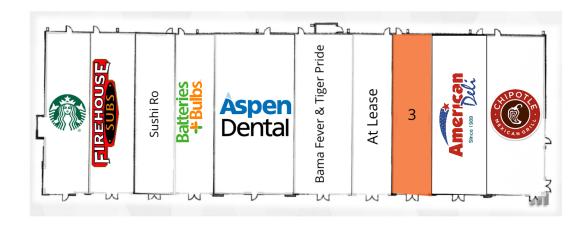

### SITE PLAN

| SUITE | TENANT NAME   | SPACE SIZE | SUITE | TENANT NAME       | SPACE SIZE |
|-------|---------------|------------|-------|-------------------|------------|
| 1     | Chipotle      | 2,400 SF   | 6     | Aspen Dental      | 3,200 SF   |
| 2     | American Deli | 2,100 SF   | 7     | Batteries + Bulbs | 1,600 SF   |
| 3     | Available     | 1,600 SF   | 8     | Sushi Ro          | 1,600 SF   |
| 4     | At Lease      | 1,600 SF   | 9     | Firehouse Subs    | 1,800 SF   |
| 5     | Bama Fever    | 2,300 SF   | 10    | Starbucks         | 1,800 SF   |