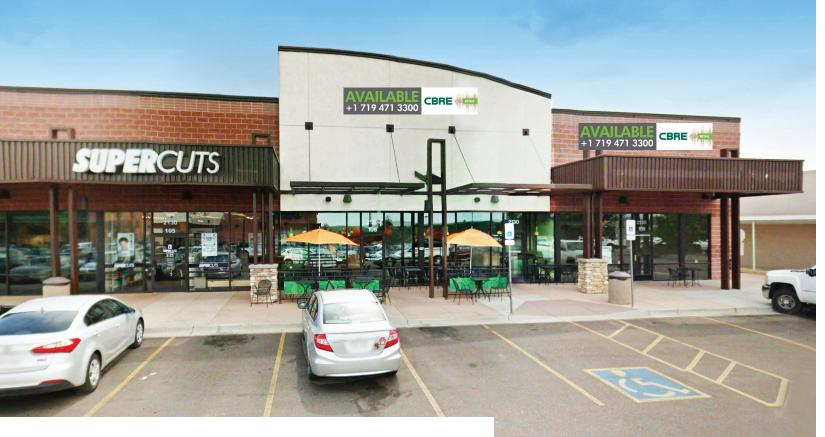

## Two Restaurant Spaces Available!

### SPACE FOR LEASE IN TWO GREAT LOCATIONS

Broadmoor Towne Center now has two spaces available in a prime location at the main entrance to the shopping center. Both spaces offer sidewalk dining area with high visibility and amazing mountain views. This major shopping center is located at the southeast corner of Southgate Road and East Cheyenne Road, extending down South Nevada Avenue to Lake Avenue. National tenants include Home Depot, Ross, PetsMart, Michael's, Bed Bath & Beyond, Red Robin, Chipotle, with Ulta, and Old Navy now open!

### SPACE AVAILABLE

| 2130 Southgate, Suite 106 (Restaurant Space)  | 2,400 SF |
|-----------------------------------------------|----------|
| 2130 Southgate, Suite 108 (QSR End-Cap Space) | 1,800 SF |