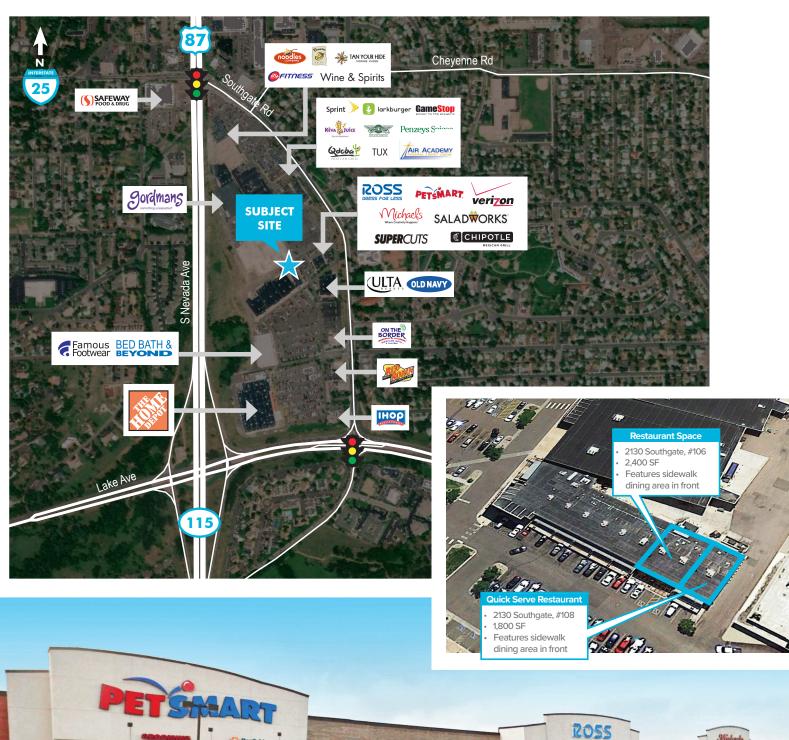

### SPACE FOR LEASE IN TWO GREAT LOCATIONS

Broadmoor Towne Center now has two spaces available in a prime location at the main entrance to the shopping center. Both spaces offer sidewalk dining area with high visibility and amazing mountain views. This major shopping center is located at the southeast corner of Southgate Road and East Cheyenne Road, extending down South Nevada Avenue to Lake Avenue. National tenants include Home Depot, Ross, PetsMart, Michael's, Bed Bath & Beyond, Red Robin, Chipotle, with Ulta, and Old Navy now open!

### SPACE AVAILABLE

| 2130 Southgate, Suite 106 (Restaurant Space)  | 2,400 SF |
|-----------------------------------------------|----------|
| 2130 Southgate, Suite 108 (QSR End-Cap Space) | 1,800 SF |

# BROADMOOR TOWNE CENTER

PARTICIPATING STORES

24 Hour Fitness Affordable Dentures & Implants Air Academy Federal Credit Union Bed Bath & Beyond Chipolte Corkes Bottles & Brews Famous Footwear Gamestop Gordmans Home Depot IHOP Keva Juice Larkburger Men's Warehouse Michaels Noodles & Company Old Navy Outlet On the Border Mexican Grill Panera Bread PetsMart Qdoba Mexican Eats Red Robin Gourmet Burgers Ross Dress For Less Saladworks Sprint Supercuts Tan Your Hide T-Mobile Ulta Veda Salon & Spa Verizon Vitamin Shoppe Wingstop