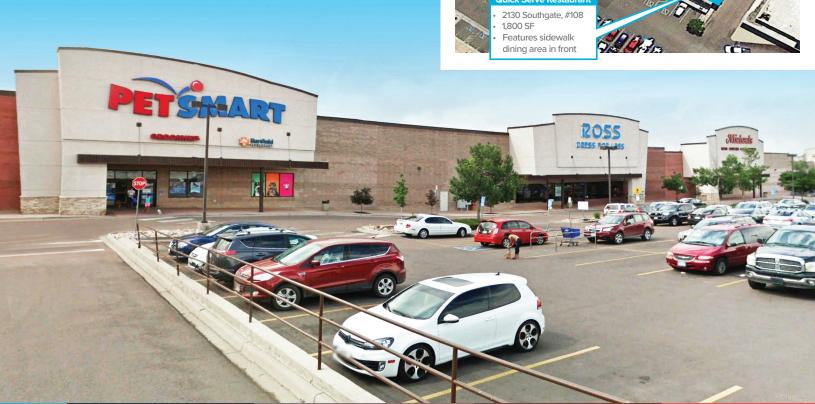

## Two Restaurant Spaces Available!

### SPACE FOR LEASE IN TWO GREAT LOCATIONS

Broadmoor Towne Center now has two spaces available in a prime location at the main entrance to the shopping center. Both spaces offer sidewalk dining area with high visibility and amazing mountain views. This major shopping center is located at the southeast corner of Southgate Road and East Cheyenne Road, extending down South Nevada Avenue to Lake Avenue. National tenants include Home Depot, Ross, PetsMart, Michael's, Bed Bath & Beyond, Red Robin, Chipotle, with Ulta, and Old Navy now open!

### SPACE AVAILABLE

| 2130 Southgate, Suite 106 (Restaurant Space)  | 2,400 SF |
|-----------------------------------------------|----------|
| 2130 Southgate, Suite 108 (QSR End-Cap Space) | 1,800 SF |