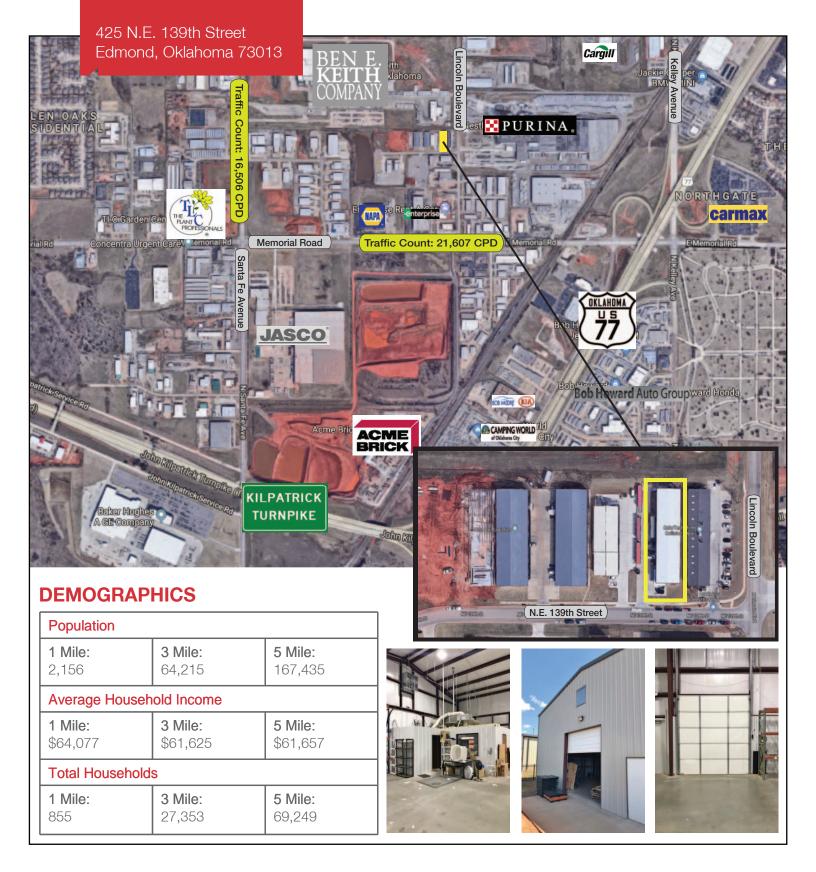

# 425 N.E. 139th Street

Edmond, Oklahoma 73013

#### **LOCATION HIGHLIGHTS**

■ Easy Access to Kilpatrick Turnpike & Broadway Extension (I-235)

| TOTAL SF      | 8,750 SF MOL   |
|---------------|----------------|
| LAND IN ACRES | 0.52 ACRES MOL |
| BUILT         | 2014           |
| TAXES         | \$5,236        |