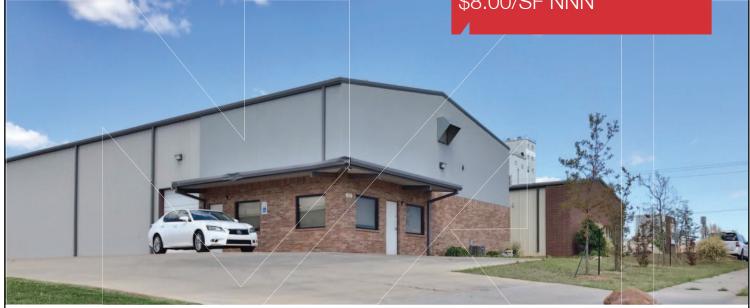

# Na ISullivan Group

Industrial Building For Lease 8,750 SF

Lease Price: \$8.00/SF NNN

#### PROPERTY HIGHLIGHTS

- Flex Space in South Edmond
- Existing Truck Well in Place
- Racking System in Place & Available for Tenant's Use
- Exterior Storage Container in Place
- 1 Dock High Door
- 2 Grade Level Doors
- 16' Clear Ceiling Height
- 200 Amp Power
- Small Fenced Yard

#### **LOCATION HIGHLIGHTS**

■ Easy Access to Kilpatrick Turnpike & Broadway Extension (I-235)

| TOTAL SF      | 8,750 SF MOL   |
|---------------|----------------|
| LAND IN ACRES | 0.52 ACRES MOL |
| BUILT         | 2014           |
| TAXES         | \$5,236        |