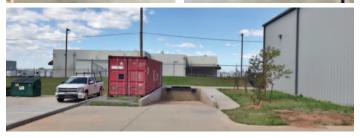

#### PROPERTY HIGHLIGHTS

- Flex Space in South Edmond
- Existing Truck Well in Place
- Racking System in Place & Available for Tenant's Use
- Exterior Storage Container in Place
- 1 Dock High Door
- 2 Grade Level Doors
- 16' Clear Ceiling Height
- 200 Amp Power
- Small Fenced Yard