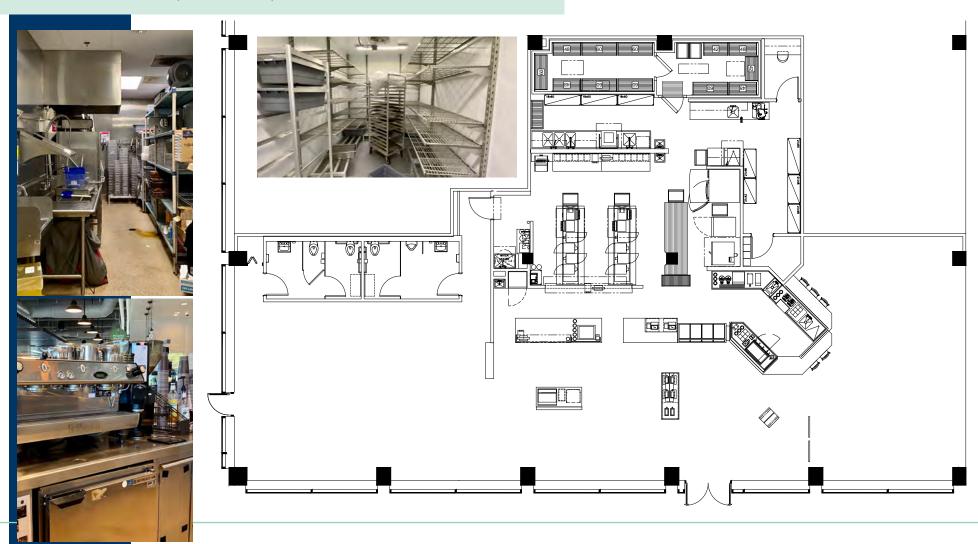

AVAILABLE:
4,933 SF + EXCLUSIVE 976 SF
OUTDOOR PATIO (PREMISE CAN
BE DEMISED DOWN TO 3,100 SF)