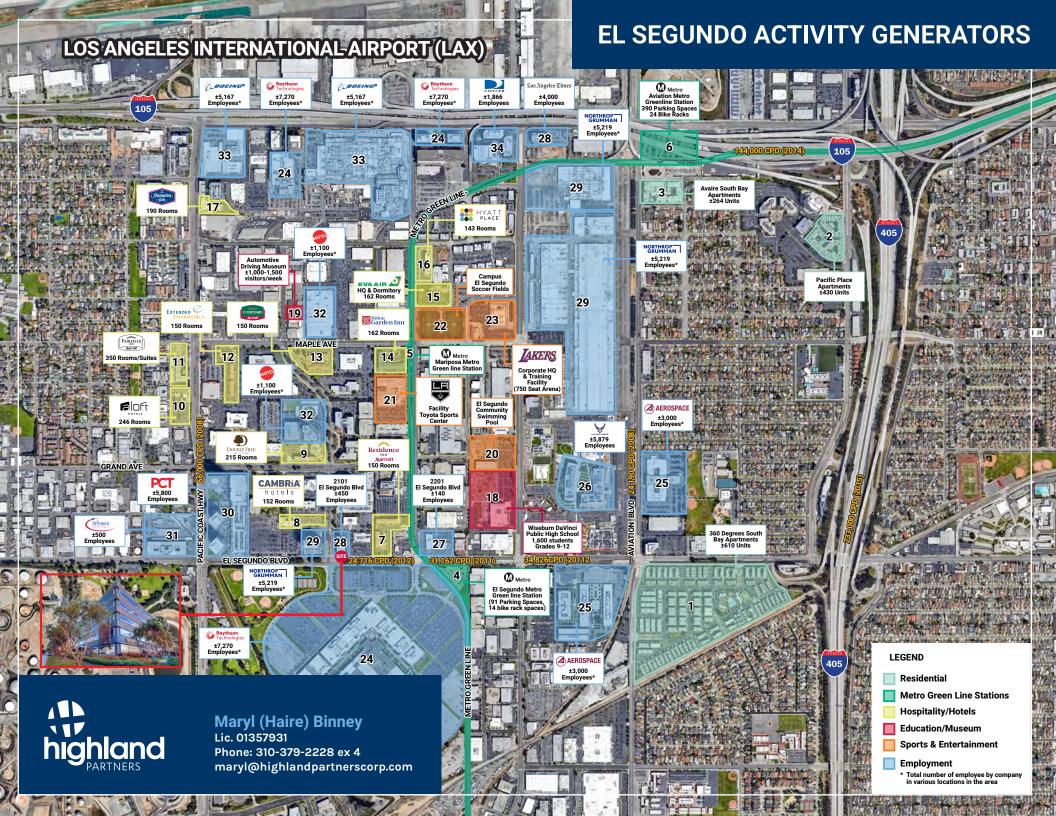

### **FEATURES:**

- Tremendous daytime
   population with major
   employers to include Los
   Angeles Times, LA Lakers
   Corporate Headquarters, LA
   Kings, Raytheon, US Airforce,
   and Mattel, one of the world's
   largest toy manufactures.
- Signage available on Continental Boulevard and El Segundo Boulevard
- Ample on-grade parking with designated short-term parking for To-Go orders.
- Located near Wiseburn High School with 1,600 students, UCLA Health Training Center (750 seat arena), Toyota Sports Center and the Automobile Driving Museum.
- Convenient access to the San Diego (405) Freeway and The Century (105) Freeway