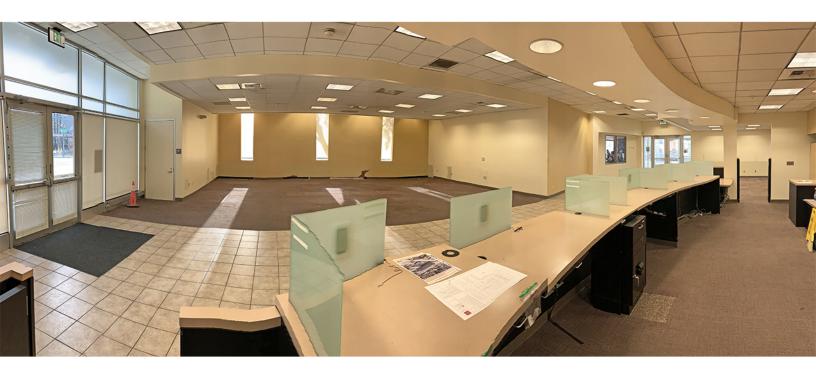

## Wide-Open, High Ceilings 490 BRANNAN STREET No Columns, Surrounded by Parking

**AVAILABLE NOW** 

- Stand Alone Building
- One Large Office
- Kitchen Breakroom
- IT Room
- Walk-In Vault
- Strong Corner Location, High Visibility with Large Pedestrian and Car Traffic
- Ample Electrical Power and Good Building Systems
- Proximity to Mass Transit: Caltrain, Buses, and Central Subway Coming Soon
- Entrance on Brannan Street & Parking Lot
- Leased Vacant As Is
- Future Development Site with Lease Cancellations