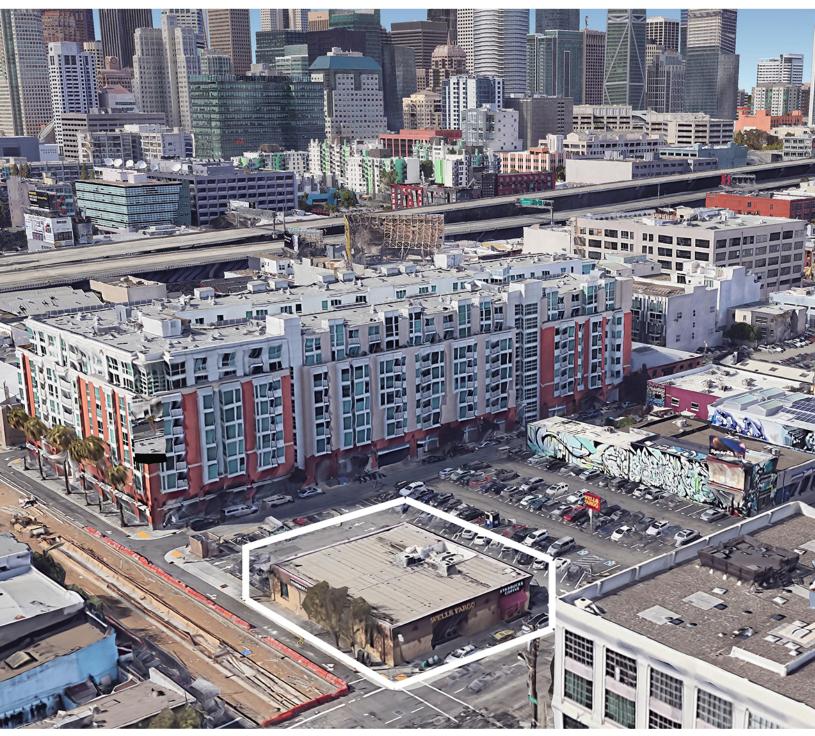

## Wide-Open, High Ceilings 490 BRANNAN STREET No Columns, Surrounded by Parking

**AVAILABLE NOW** 

## FOR LEASE

Approx. 5,640 SF

San Francisco, California 94107

- Stand Alone Building
- One Large Office
- Kitchen Breakroom
- IT Room
- Walk-In Vault
- Strong Corner Location, High Visibility with Large Pedestrian and Car Traffic
- Ample Electrical Power and Good Building Systems
- Proximity to Mass Transit: Caltrain, Buses, and Central Subway Coming Soon
- Entrance on Brannan Street & Parking Lot
- Leased Vacant As Is
- Future Development Site with Lease Cancellations