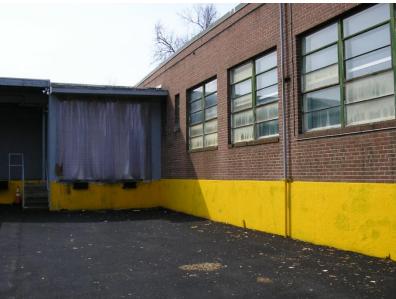

## 363C Park Avenue East Hartford, CT

Industrial Space 5800 square feet, includes Electric, Heat, Water One year Lease Okay, Loading Dock Available \$3000 per month Smaller spaces also available