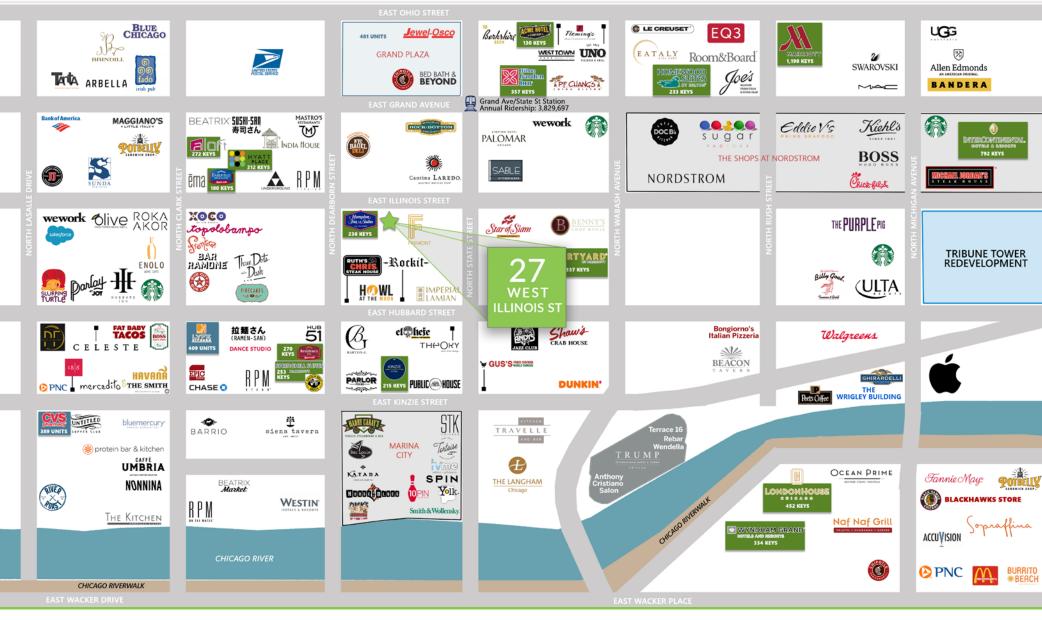

#### **AREA TENANTS**

Howl at the Moon, Three Dots and a Dash, RPM Italian, Fremont, Cantina Laredo, Hub 51, Bub City, XOCO, Frontera Grill, The Smith, Bar Ramone and Ema

| POPULATION DENSITY | 22,759    | 1/2 Mile |
|--------------------|-----------|----------|
|                    | 90,440    | 1 Mile   |
|                    | 187,503   | 2 Mile   |
| DAYTIME EMPLOYMENT | 114,072   | 1/2 Mile |
|                    | 339,029   | 1 Mile   |
|                    | 426,469   | 2 Mile   |
| AVERAGE HH INCOME  | \$165,084 | 1/2 Mile |
|                    | \$143,226 | 1 Mile   |
|                    | \$117,336 | 2 Mile   |