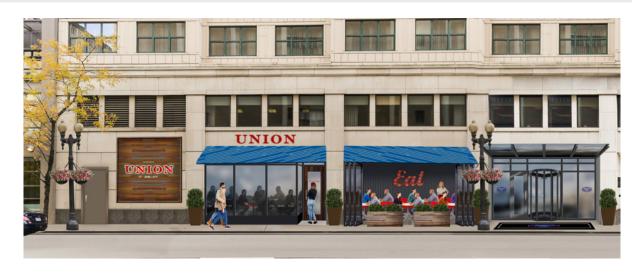

#### **LOCATION SUMMARY**

- Space will be at the base of the 230 key Hampton Inn.
- Situated on Illinois Street, this location provides excellent exposure to vehicular and pedestrian traffic.
- River North is bustling with new developments and award winning restaurants.