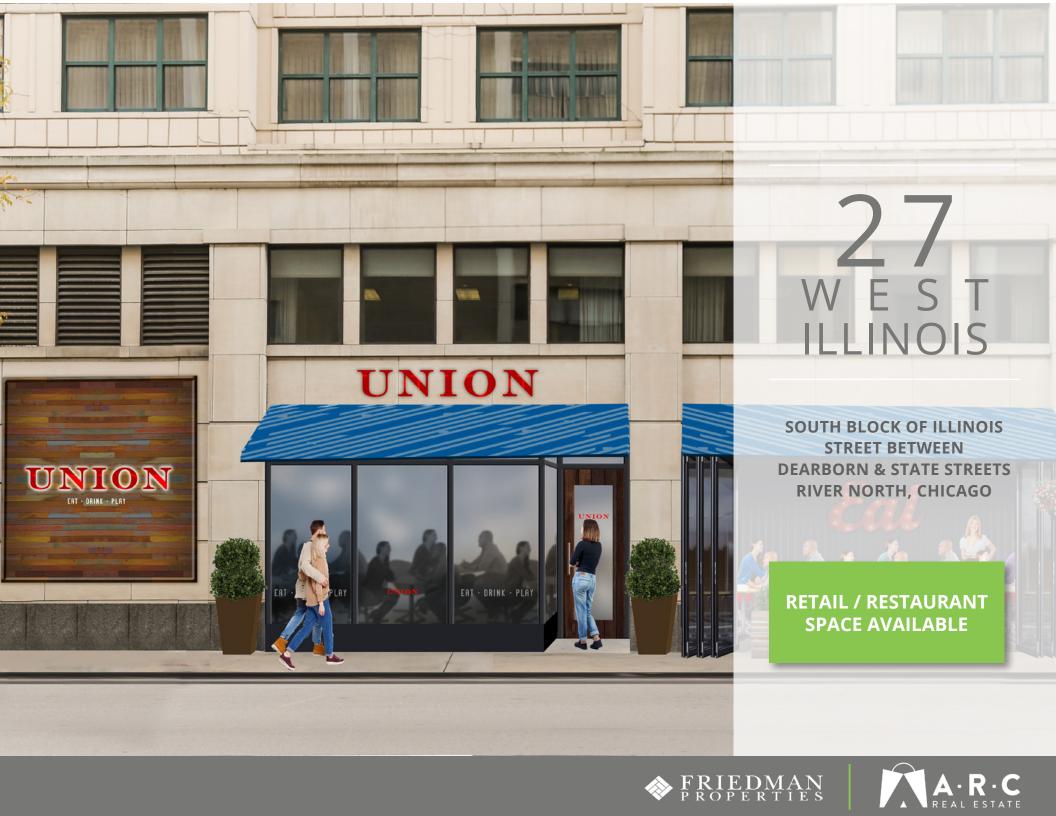

### RETAIL / RESTAURANT SPACE AVAILABLE IN RIVER NORTH

# 27 W. ILLINOIS STREET

River North | Chicago

#### **SPACE AVAILABLE**

Ground Level 4,530 SF

#### **LOCATION SUMMARY**

- Space will be at the base of the 230 key Hampton Inn.
- Situated on Illinois Street, this location provides excellent exposure to vehicular and pedestrian traffic.
- River North is bustling with new developments and award winning restaurants.