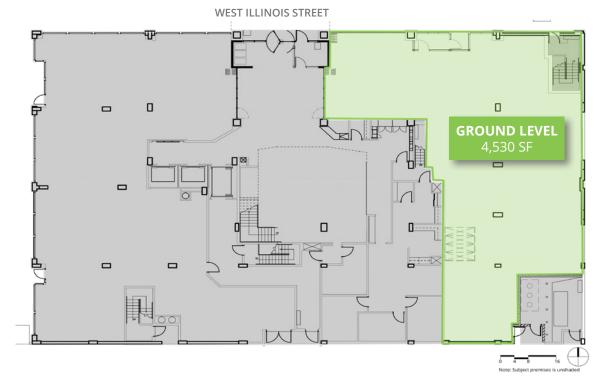

eet, this location provides excellent exposure to vehicular and pedestrian traffic.
- River North is bustling with new developments and award winning restaurants.

#### **AREA TENANTS**

Howl at the Moon, Three Dots and a Dash, RPM Italian, Fremont, Cantina Laredo, Hub 51, Bub City, XOCO, Frontera Grill, The Smith, Bar Ramone and Ema

| POPULATION DENSITY | 22,759    | 1/2 Mile |
|--------------------|-----------|----------|
|                    | 90,440    | 1 Mile   |
|                    | 187,503   | 2 Mile   |
| DAYTIME EMPLOYMENT | 114,072   | 1/2 Mile |
|                    | 339,029   | 1 Mile   |
|                    | 426,469   | 2 Mile   |
| AVERAGE HH INCOME  | \$165,084 | 1/2 Mile |
|                    | \$143,226 | 1 Mile   |
|                    | \$117,336 | 2 Mile   |







## RETAIL / RESTAURANT SPACE AVAILABLE IN RIVER NORTH

## 27 W. ILLINOIS STREET

River North | Chicago





#### FOR MORE INFORMATION, CONTACT

Anthony Campagni ac@arcregrp.com (630) 908-5695 Elan Rasansky elan@arcregrp.com (630) 908-5696 Cooper Annenberg cooper@arcregrp.com (630) 908-5697 CHICAGO, IL 60606 | WWW.ARCECRECOM

© 2018 A-R-C Real Estate All information is from sources believed reliable, not independently verified,
and thus subject to errors, omissions, and modifications such as price, listing, square floatage, rates
and commissions. All information, estimates and projections subject to change, market assumptions,
unknown facts and conditions, and future potentiallities. A-R-C Real Estate makes no express or implied
representations or warranties, as facts and results may va