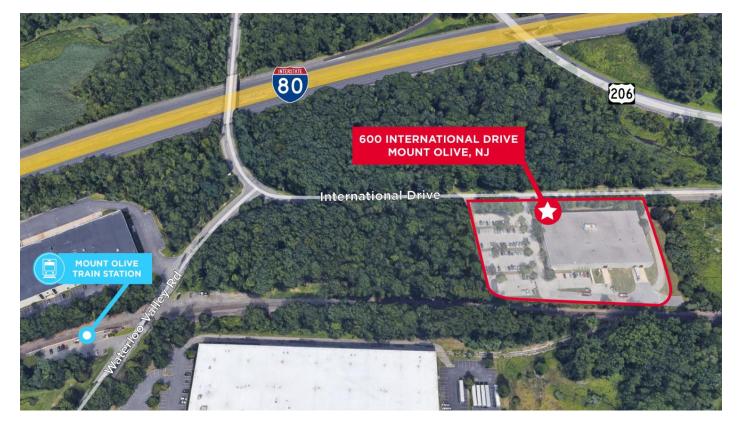

------------------------------------------------------------------------------------------|
| Property & Area<br>Amenities | Corporate image property   Located in the International Trade Center   Walking distance to commuter rail (Mt. Olive Station)   Directly off of Route 80   Close proximity to hotels, restaurants, ITC Crossing Retail Center   Walking path   Day care facility   FedEx Customer Center & UPS located within the ITC   Neighbors include BASF, T-Mobile, Seiko, Givaudan |                                                                                                                                                                                                            |

### WAREHOUSE/OFFICE FOR LEASE 600 INTERNATIONAL DRIVE MOUNT OLIVE, NJ



#### **Aerial / Location Map**





### Stephen Sander

Managing Director +1 201 508 5246 stephen.sander@cushwake.com Cushman & Wakefield of New Jersey LLC One Meadowlands Plaza East Rutherford, NJ 07073 phone: +1 201 935 4000 www.cushmanwakefield.com

Cushman & Wakefield copyright 2019. The depiction in the included photograph of any person, entity, sign, logo or property, other than Cushman & Wakefield's client and the property offered by Cushman & Wakefield, is incidental only, and is not intended to connote any affiliation, connection, association, sponsorship or approval by or between that which is incidentally depicted and Cushman & Wakefield or its client. This shall not be deemed an offer to lease, sublease, or sell such property; and, in the event of any transaction for such property, no commission shall be earn