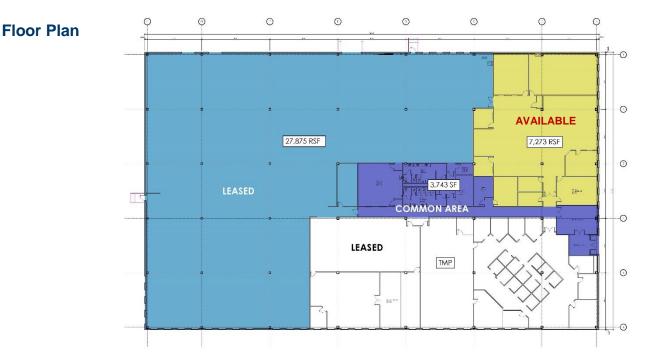

# ± 7,273 SF – LAST UNIT AVAILABLE

- the state of the 3

| Property<br>Specifications   | Available Space: ±7,273SF<br>Office: To Suit<br>Ceiling Heights: 24' Clear<br>Column Spacing: 42' x 33'7"<br>Lighting: Energy Efficient Warehouse Lighting<br>Parking: 15+ Cars<br>Rail: Rail Sided                                                                                                                                                                      | Loading: 1 Drive-in<br>Sprinklers: Wet Sprinkler<br>Power: Back-up full building generator<br>Zoning: FTZ 3<br>Est. Taxes/CAM: \$3.50 PSF<br>Utilities: City Water/Sewer<br>Cooling: Fully air-conditioned |
|------------------------------|--------------------------------------------------------------------------------------------------------------------------------------------------------------------------------------------------------------------------------------------------------------------------------------------------------------------------------------------------------------------------|------------------------------------------------------------------------------------------------------------------------------------------------------------------------------------------------------------|
| Property & Area<br>Amenities | Corporate image property   Located in the International Trade Center   Walking distance to commuter rail (Mt. Olive Station)   Directly off of Route 80   Close proximity to hotels, restaurants, ITC Crossing Retail Center   Walking path   Day care facility   FedEx Customer Center & UPS located within the ITC   Neighbors include BASF, T-Mobile, Seiko, Givaudan |                                                                                                                                                                                                            |