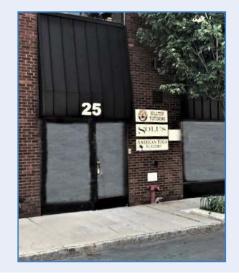

# 25 Maple Street

SUMMIT, NJ

### **Building Features**

- ± 3,000SF Full Third Floor
- · Dedicated Private Elevator
- · Custom Build Out Available
- · Great Window Line
- Private Bathrooms
- Prime Summit Downtown Location
- · Walking Distance to Restaurants, Shopping and NYC Train Station
  • Perfect for Professional Offices and
- Loft/Creative Uses
- · Near Routes 24, 78 and The Garden State Parkway