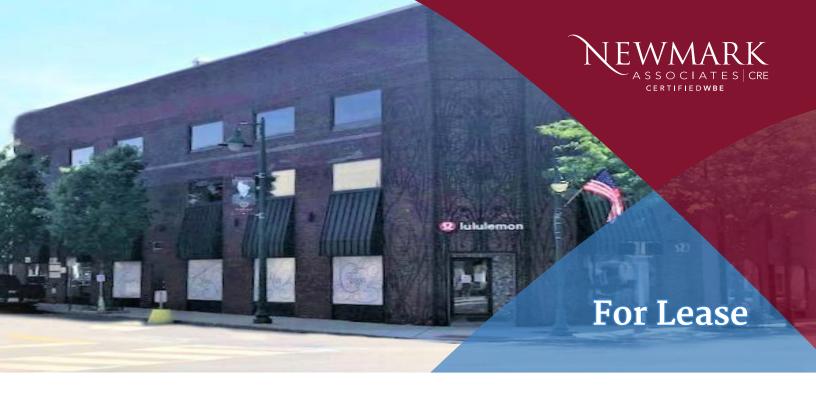

# 25 Maple Street

SUMMIT, NJ

### **Building Features**

- ± 3,000SF Full Third Floor
- · Dedicated Private Elevator
- · Custom Build Out Available
- · Great Window Line
- Private Bathrooms
- Prime Summit Downtown Location
- · Walking Distance to Restaurants, Shopping and NYC Train Station
  • Perfect for Professional Offices and
- Loft/Creative Uses
- · Near Routes 24, 78 and The Garden State Parkway