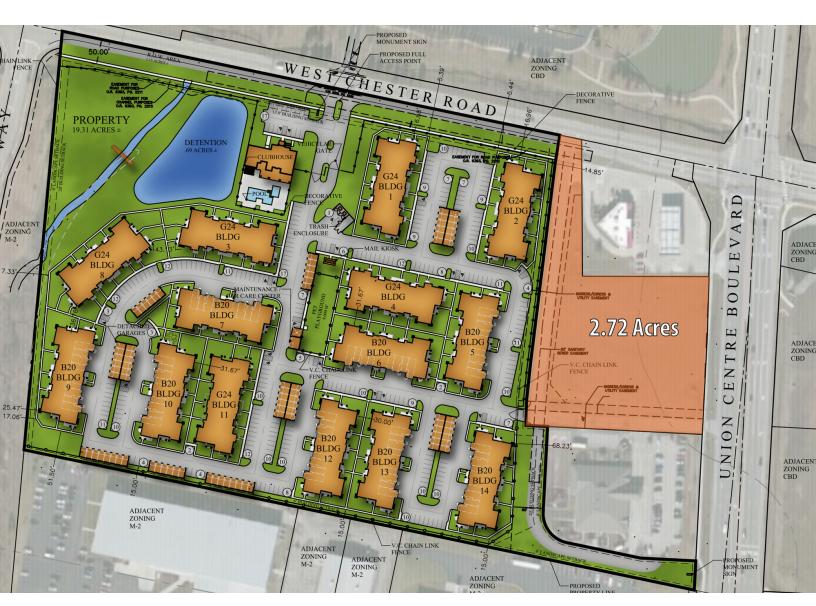

#### **PROPERTY HIGHLIGHTS**

- Only 2.72 Acres Available for Sale
- Asking Price is \$975,000
- Located in West Chester Township next to Springs at West
   Chester Apartments currently under construction
- Easy access to I-75 and walkability to West Chester Town Centre, restaurants, banking, and other amenities