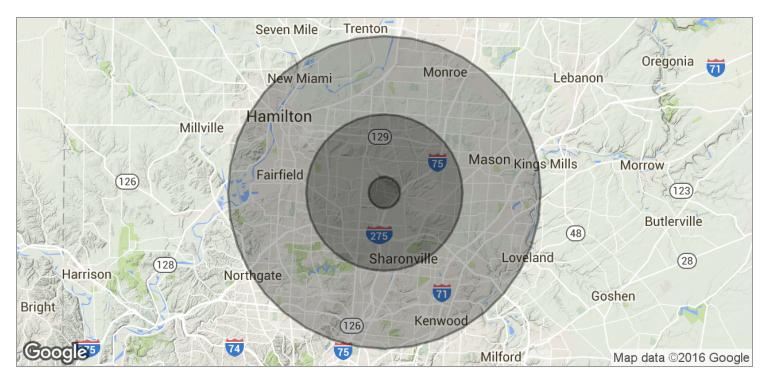

#### STEWART DEVITT

Senior Advisor 513.588.1115 sdevitt@svn.com

2.72 Acres | West Chester Township, OH 45069

| POPULATION                           | 1 MILE               | 5 MILES               | 10 MILES                |  |
|--------------------------------------|----------------------|-----------------------|-------------------------|--|
| TOTAL POPULATION                     | 2,365                | 120,702               | 565,625                 |  |
| MEDIAN AGE                           | 39.6                 | 36.4                  | 37.5                    |  |
| MEDIAN AGE (MALE)                    | 37.7                 | 35.0                  | 36.1                    |  |
| MEDIAN AGE (FEMALE)                  | 42.7                 | 37.6                  | 38.8                    |  |
|                                      |                      |                       |                         |  |
| HOUSEHOLDS & INCOME                  | 1 MILE               | 5 MILES               | 10 MILES                |  |
| HOUSEHOLDS & INCOME TOTAL HOUSEHOLDS | <b>1 MILE</b><br>877 | <b>5 MILES</b> 44,108 | <b>10 MILES</b> 213,983 |  |
|                                      |                      |                       |                         |  |
| TOTAL HOUSEHOLDS                     | 877                  | 44,108                | 213,983                 |  |