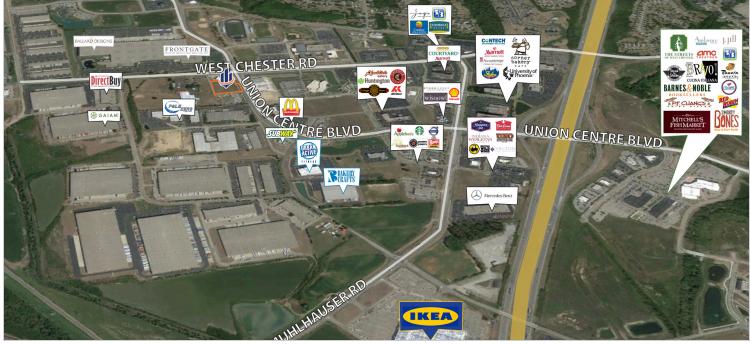

#### **PROPERTY HIGHLIGHTS**

- Only 2.72 Acres Available for Sale
- Asking Price is \$975,000
- Located in West Chester Township next to Springs at West
   Chester Apartments currently under construction
- Easy access to I-75 and walkability to West Chester Town Centre, restaurants, banking, and other amenities