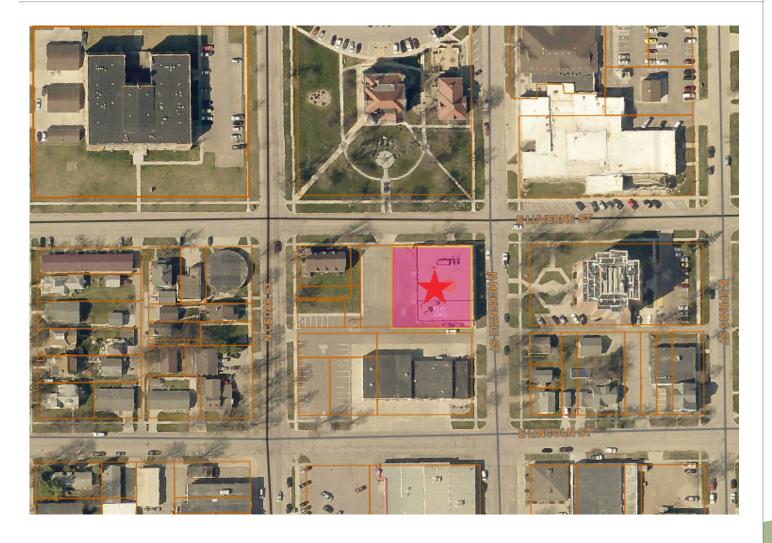

#### 216 E Luverne Luverne, MN 56156

This property has the Luverne Fire Department conveniently located just to the north, with the Rock County Courthouse across the street to the south. The Luverne City Office building is across the street to the Northeast, with multi-family housing to the east and west.