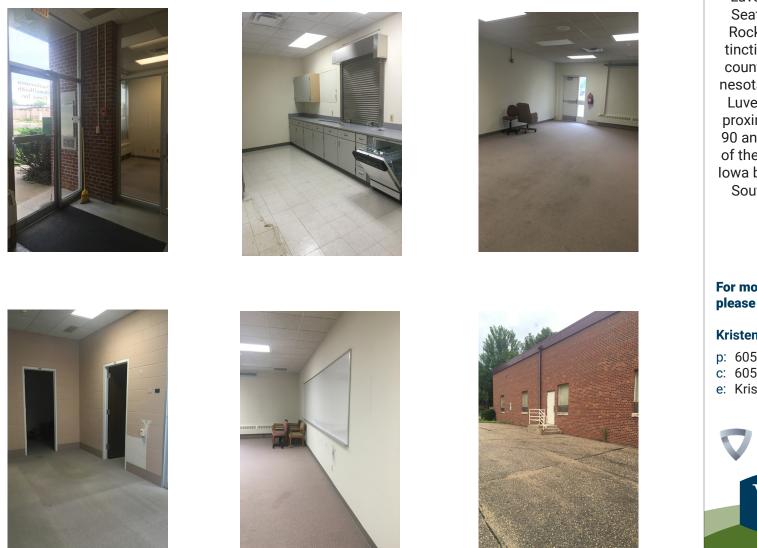

### **PROPERTY INFORMATION**

- Large office building or potential call center.
- Original 8,460 SF built in 1956, with 2,880 SF addition added in 1976.
- Lot is 17,000 SF.
- 5,166 SF parking lot.
- Conveniently located just to the south of the Courthouse and City offices, and north of the Luverne Firehouse, separated by an alley.
- Well maintained exterior and grounds.
- Priced "as-is".