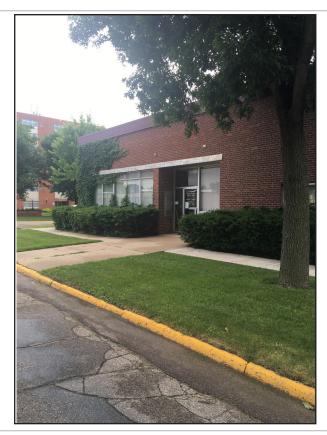

### **PROPERTY INFORMATION**

- Large office building or potential call center.
- Original 8,460 SF built in 1956, with 2,880 SF addition added in 1976.
- Lot is 17,000 SF.
- 5,166 SF parking lot.
- Conveniently located just to the south of the Courthouse and City offices, and north of the Luverne Firehouse, separated by an alley.
- Well maintained exterior and grounds.
- Priced "as-is".

#### 216 E Luverne Luverne, MN 56156

This property has the Luverne Fire Department conveniently located just to the north, with the Rock County Courthouse across the street to the south. The Luverne City Office building is across the street to the Northeast, with multi-family housing to the east and west.