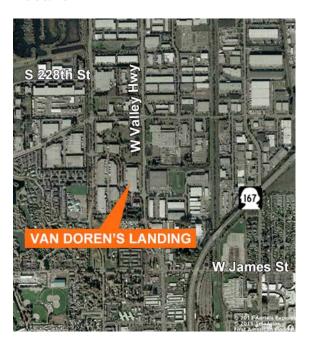

# For Lease

### Van Doren's Landing Distribution Center

Building 2 23210 66th Avenue South Kent, WA

30,064 SF total 5,828 SF office

26' clear height

ESFR fire protection

11 dock-high1 grade-level (oversized)

Corporate image and identity

End cap location with excellent parking and exposure to West Valley Highway

Currently available



#### Location



### Contact

Chris Corr, SIOR 206.248.7324 ccorr@kiddermathews.com

Thad Mallory, SIOR 206.248.7338 tmallory@kiddermathews.com



## Van Doren's Landing Distribution Center



**Chris Corr, SIOR** 206.248.7324

Thad Mallory, SIOR 206.248.7338 tmallory@kiddermathews.com

ccorr@kiddermathews.com