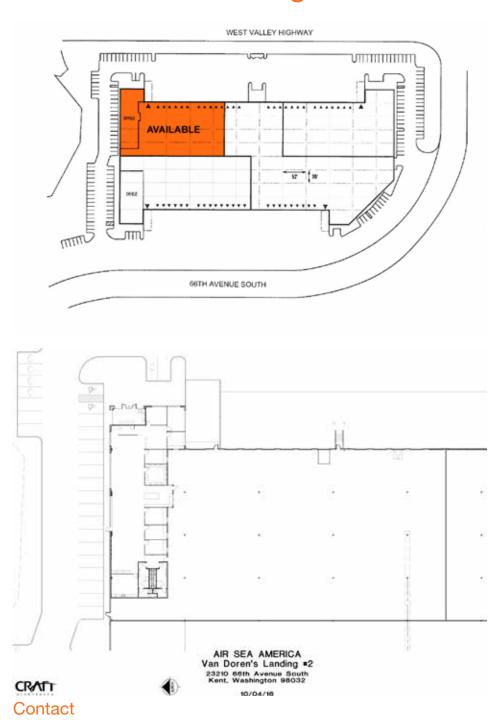

### Van Doren's Landing Distribution Center

Building 2 23210 66th Avenue South Kent, WA

30,064 SF total 5,828 SF office

26' clear height

ESFR fire protection

11 dock-high1 grade-level (oversized)

Corporate image and identity

End cap location with excellent parking and exposure to West Valley Highway

Currently available