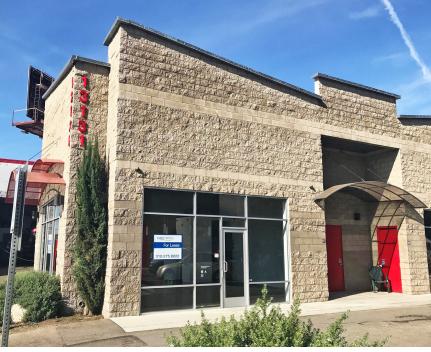

## Highlights

- Join Verizon, Dyson Vacuums, Beneficial State Bank and Many Other Tenants!!
- Suite 206: +/-900 SF with New Glass Storefront
- Perfect Creative Office Space or Destination Retail with Beautiful High Ceilings
- ENTERPRISE ZONE
- Available for Immediate Occupancy
- Creative Look with Exposed Ceilings, Concrete Floors, Exposed HVAC Ducts, Floor to Ceiling Glass

Storefront and a Private Restroom

• Free Rent and Landlord Work Packages Available

Lease Term: 3-5 Years

**Suite 206:** +/- 900 SF (Inline Space)

Rate: \$2.00 PSF Per Month + NNN

**NNN:** Approximately \$1.00 PSF/Month

## FLOORPLAN/SITEPLAN

13131 SHERMAN WAY, NORTH HOLLYWOOD, CA 91605

Suite 206 Suite 206 Front Facade