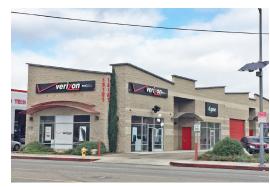

## NEW CONSTRUCTION! RETAIL/CREATIVE OFFICE SPACES

13131 SHERMAN WAY, NORTH HOLLYWOOD, CA 91605

## Highlights

- Join Verizon, Dyson Vacuums, Beneficial State Bank and Many Other Tenants!!
- Suite 206: +/-900 SF with New Glass Storefront
- Perfect Creative Office Space or Destination Retail with Beautiful High Ceilings
- ENTERPRISE ZONE
- Available for Immediate Occupancy
- Creative Look with Exposed Ceilings, Concrete Floors, Exposed HVAC Ducts, Floor to Ceiling Glass