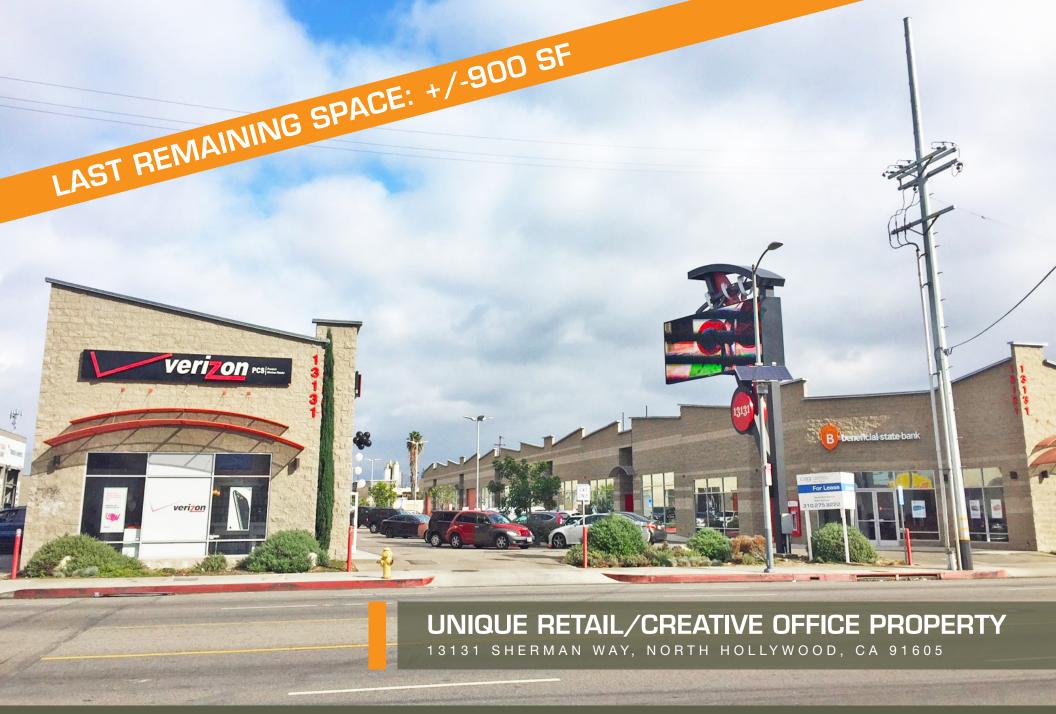

## NEW CONSTRUCTION! RETAIL/CREATIVE OFFICE SPACES

13131 SHERMAN WAY, NORTH HOLLYWOOD, CA 91605

## Highlights

- Join Verizon, Dyson Vacuums, Beneficial State Bank and Many Other Tenants!!
- Suite 206: +/-900 SF with New Glass Storefront
- Perfect Creative Office Space or Destination Retail with Beautiful High Ceilings
- ENTERPRISE ZONE
- Available for Immediate Occupancy
- Creative Look with Exposed Ceilings, Concrete Floors, Exposed HVAC Ducts, Floor to Ceiling Glass

Storefront and a Private Restroom

• Free Rent and Landlord Work Packages Available

Lease Term: 3-5 Years

**Suite 206:** +/- 900 SF (Inline Space)

Rate: \$2.00 PSF Per Month + NNN

**NNN:** Approximately \$1.00 PSF/Month