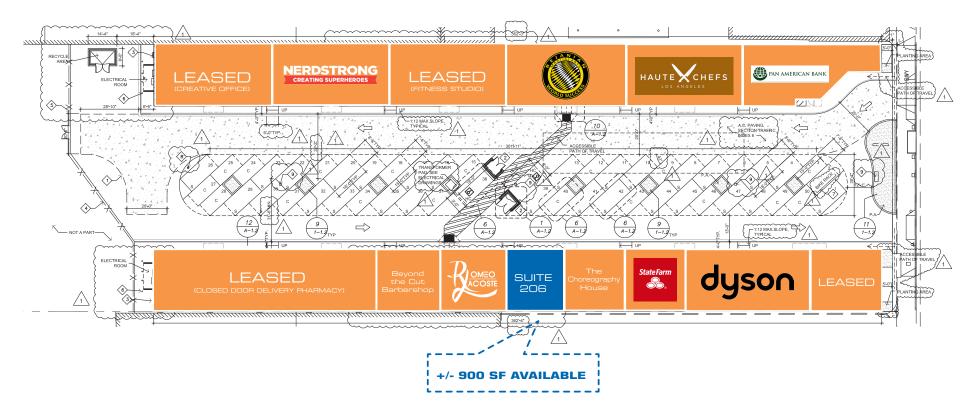

## FLOORPLAN/SITEPLAN

13131 SHERMAN WAY, NORTH HOLLYWOOD, CA 91605

Suite 206 Suite 206 Front Facade