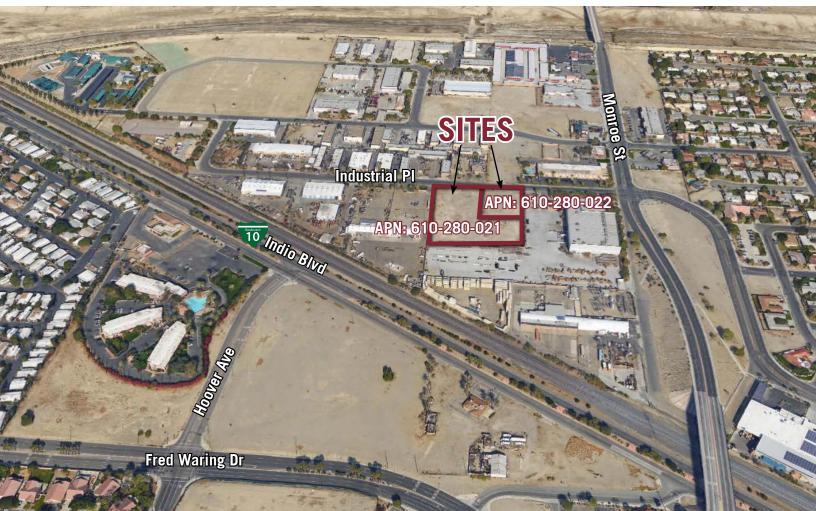

## LAND FOR SALE OR LEASE / BUILD-TO-SUIT

South Side Industrial Place and Monroe Avenue, Indio, CA 92201

## APN: 610-280-021 / 22

## **FEATURES:**

- ±2.74 Acres (119,354 SF)
- Level Topography
- IP Zoning
- Owner Can Build-to-Suit
- Adjacent to Heavy Equipment
- Easy Freeway Access
- Low-Cost Power District
- Power, Water, Sewer and Telephone Utilities Available
- Street Improvements: Curb and Gutter