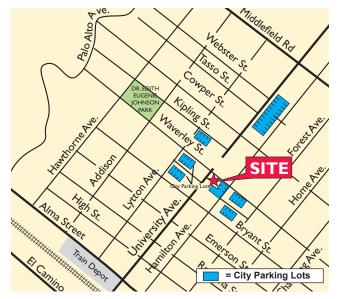

# Office Space Available Downtown Palo Alto

510 Waverley Street, Palo Alto

### ±1,865 SF Available

As the exclusive agent, I am pleased to offer the following space:

- Historic Office Building
- Located in the Heart of Downtown Palo Alto
- High Ceiling Wood Paneling
- Building Identity and Street Signage
- Gas Fireplace- High Vaulted Ceilings
- 4 On-Site Parking Stalls (Tandem)
- Available June 1, 2018 (Possibly Sooner)
- Call to Tour