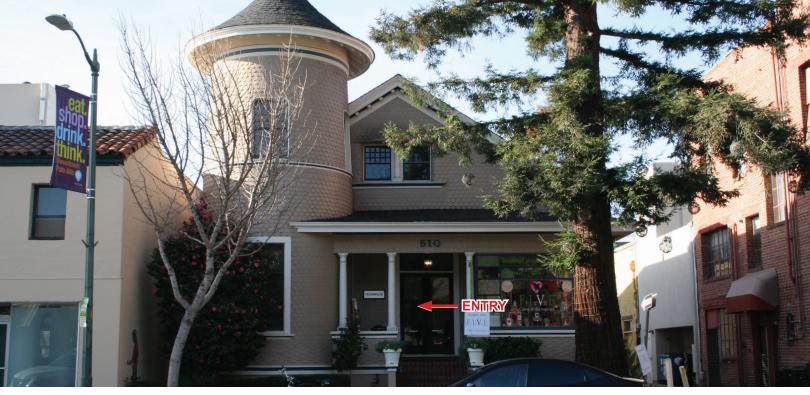

# Office Space Available Downtown Palo Alto

510 Waverley Street, Palo Alto

### ±1,865 SF Available

As the exclusive agent, I am pleased to offer the following space:

- Historic Office Building
- Located in the Heart of Downtown Palo Alto
- High Ceiling Wood Paneling
- Building Identity and Street Signage
- Gas Fireplace- High Vaulted Ceilings
- 4 On-Site Parking Stalls (Tandem)
- Available June 1, 2018 (Possibly Sooner)
- Call to Tour