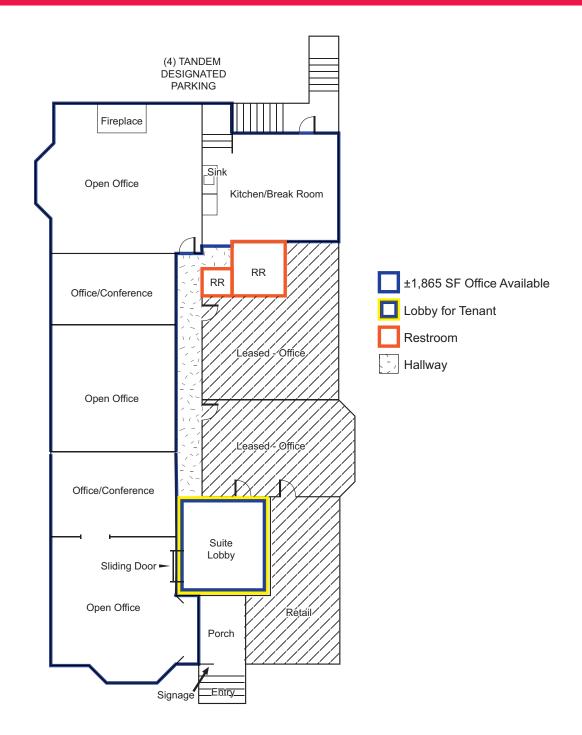

### ±1,865 SF Available

As the exclusive agent, I am pleased to offer the following space:

- Historic Office Building
- Located in the Heart of Downtown Palo Alto
- High Ceiling Wood Paneling
- Building Identity and Street Signage
- Gas Fireplace- High Vaulted Ceilings
- 4 On-Site Parking Stalls (Tandem)
- Available June 1, 2018 (Possibly Sooner)
- Call to Tour