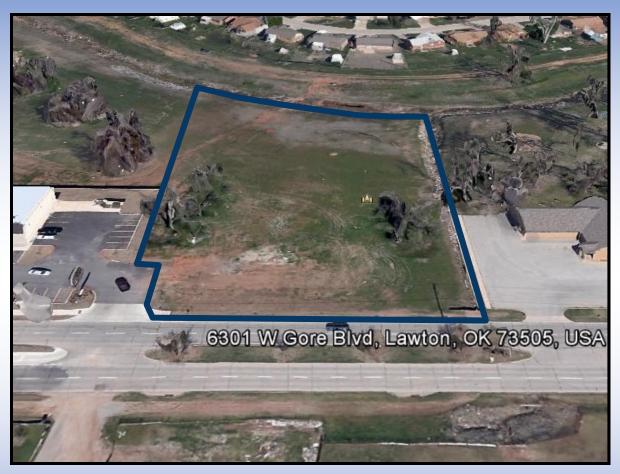

## 6300 W. Gore Blvd. LAWTON, OK 73505

Sale Price: \$225,000.00 Size: 1.80 Acres/mol or 78,348sf/mol Zoning: C-3

Additional Information: Raw land available on West Gore near NW 67th St. just East of the new SERCO business. Gore is a high traffic area making this a great location for building a business.