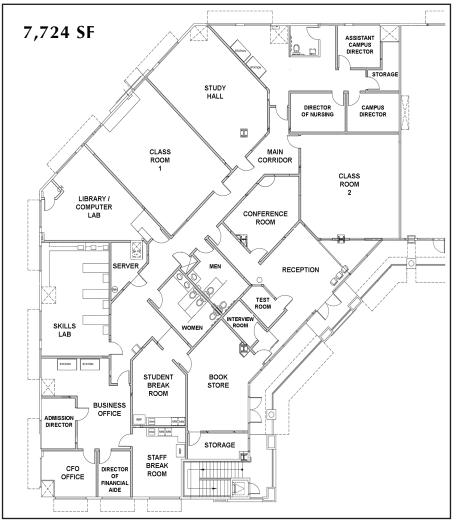

#### **HIGHLIGHTS:**

- Major Rate Reduction \$1.75/sf NOW Only \$1.30/sf Triple Net
- Term through January 31, 2019
- Ample Free Surface Parking
- Currently Built Out for School/Education Use
- Building Signage Available