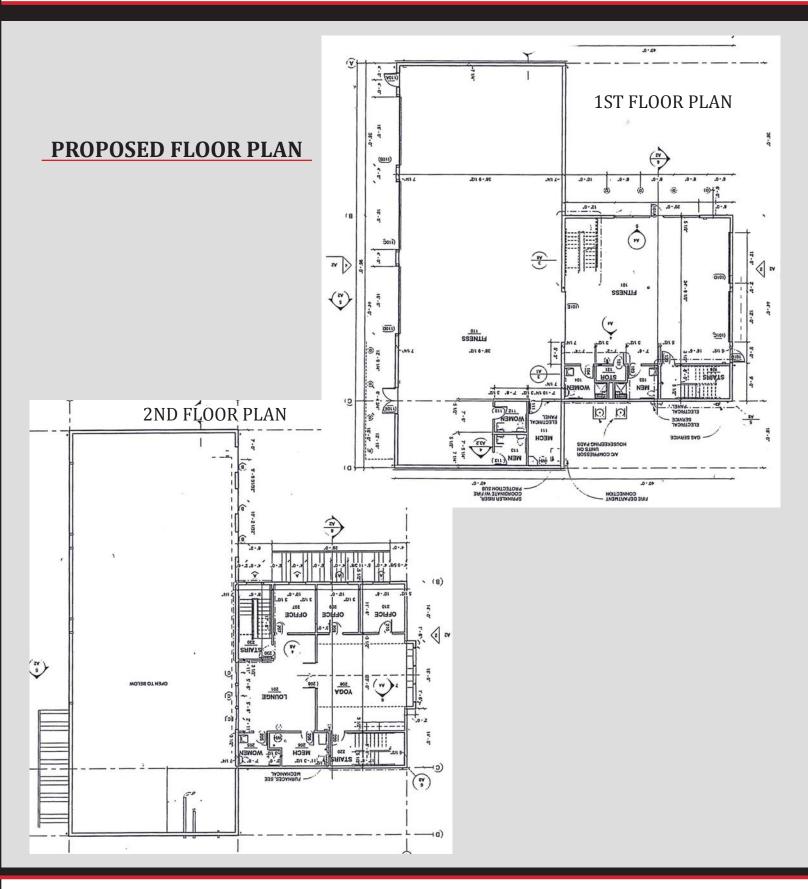

#### PROPERTY INFORMATION

- .55 AC Parcel
- On I-5 at Exit 22 Woodland
- Located on Belmont Loop at Franklin Street
- Within Woodland City Limits
- Zoned Commercial C-2
- All Public Utilities Available at Street
- Proposed 6,480 SF Building Plans, Approved & Accepted
- Two Story Building; 5,160 SF Ground Floor w/ 1,320 SF Offices on Upper Level and Proposed Paved Parking
- Area of Growth, with Established Businesses in Place
- Easy Access & Visibility
- Many Business Options with Current C-2 Zoning