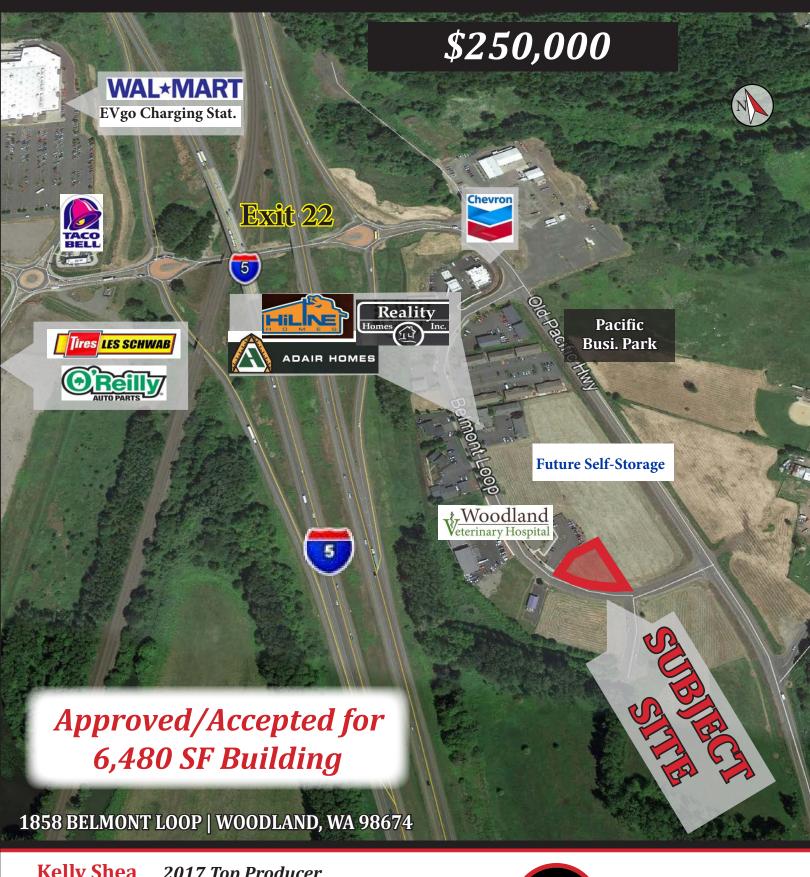

### FOR SALE | .55 AC COMMERCIAL

Kelly Shea 2017 Top Producer Commercial/Industrial Specialist 360.823.5110 Off./Direct 360.921.3710 Cell Kelly@SheaCRE.com

VIEW KELLY'S LISTINGS

#### PROPERTY INFORMATION

- .55 AC Parcel
- On I-5 at Exit 22 Woodland
- Located on Belmont Loop at Franklin Street
- Within Woodland City Limits
- Zoned Commercial C-2
- All Public Utilities Available at Street
- Proposed 6,480 SF Building Plans, Approved & Accepted
- Two Story Building; 5,160 SF Ground Floor w/ 1,320 SF Offices on Upper Level and Proposed Paved Parking
- Area of Growth, with Established Businesses in Place
- Easy Access & Visibility
- Many Business Options with Current C-2 Zoning