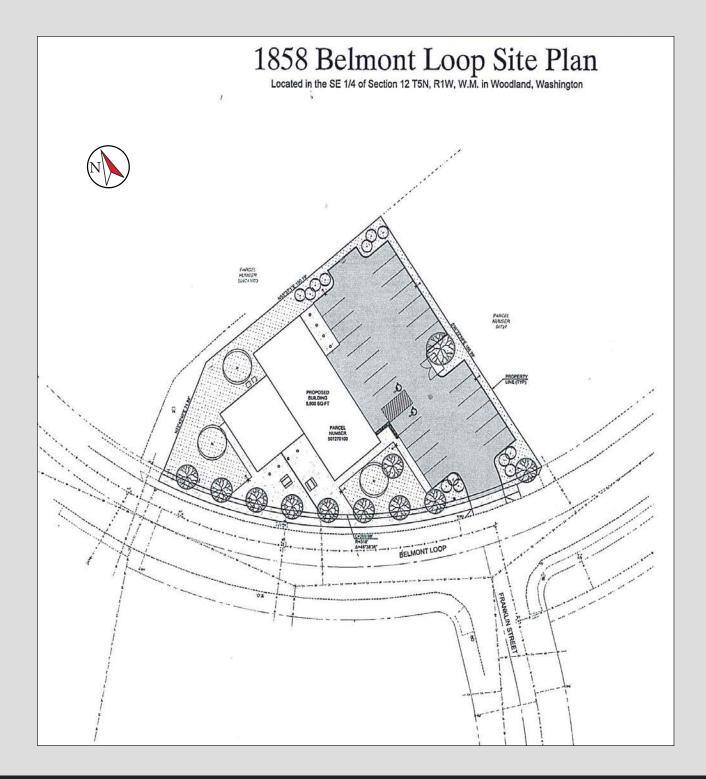

10 Cell Kelly@SheaCRE.com

VIEW KELLY'S LISTINGS



#### PROPERTY INFORMATION



- .55 AC Parcel
- On I-5 at Exit 22 Woodland
- Located on Belmont Loop at Franklin Street
- Within Woodland City Limits
- Zoned Commercial C-2
- All Public Utilities Available at Street
- Proposed 6,480 SF Building Plans, Approved & Accepted
- Two Story Building; 5,160 SF Ground Floor w/ 1,320 SF Offices on Upper Level and Proposed Paved Parking
- Area of Growth, with Established Businesses in Place
- Easy Access & Visibility
- Many Business Options with Current C-2 Zoning

# Kelly Shea2017 Top ProducerBrokerDirect: 360.823.5110Cell:360.921.3710Email:Kelly@SheaCRE.com





Kelly Shea2017 Top ProducerBrokerDirect: 360.823.5110VIEW KELLY'S LISTINGSCell:360.921.3710Email: Kelly@SheaCRE.com



#### **SITE PLAN**



# Kelly Shea2017 Top ProducerBrokerDirect: 360.823.5110Cell: 360.921.3710Email: Kelly@SheaCRE.com



### **REGIONAL HWYS MAP**



Vancouver 21 Miles ~ Olympia 85 Miles ~ Seattle 145 Miles 30 Minutes to Portland Int Airport

Kelly Shea2017 Top ProducerBrokerDirect: 360.823.5110Cell: 360.921.3710Email: Kelly@SheaCRE.com

VIEW KELLY'S LISTINGS