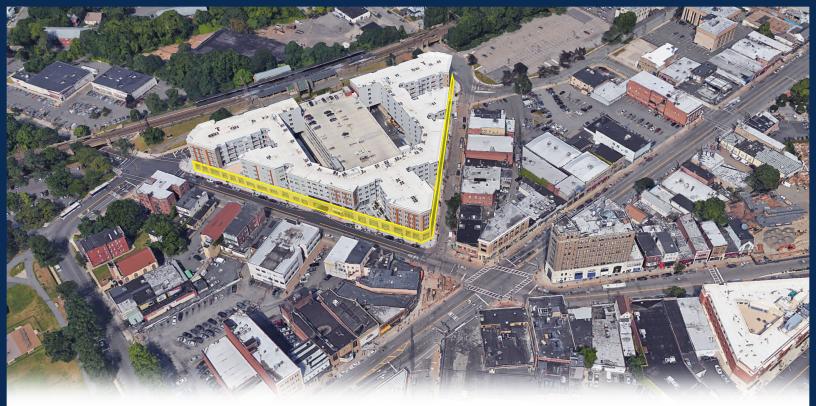

# **Shops at Bloomfield Station**

300 Glenwood Avenue, Bloomfield, New Jersey

#### **Site Description**

- Former restaurant and multiple retail opportunities in the heart of Downtown Bloomfield's "5 Corners"
- Located directly adjacent to the Bloomfield Train Station with over 1,500 daily riders with direct service to NY Penn Station within approximately 30 minutes
- Tremendous residential growth in the market as 571 multi-family units are being actively developed on both sides of the property
- Strong co-tenancy with the area's only supermarket, Jacks' Super Foodtown, located on-site anchoring the retail
- High density market with over 300,000 residents within 3-miles of the property