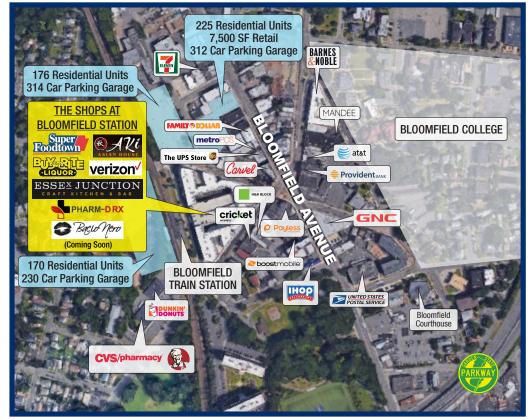

## **Market Activators & Neighboring Retailers**

- Barnes & Noble
- Bloomfield College
- Bloomfield High School
- Bloomfield Municipal Offices
- Bloomfield Train Station
- CVS
- IHOP
- Starbucks

#### **Site Description**

- Former restaurant and multiple retail opportunities in the heart of Downtown Bloomfield's "5 Corners"
- Located directly adjacent to the Bloomfield Train Station with over 1,500 daily riders with direct service to NY Penn Station within approximately 30 minutes
- Tremendous residential growth in the market as 571 multi-family units are being actively developed on both sides of the property
- Strong co-tenancy with the area's only supermarket, Jacks' Super Foodtown, located on-site anchoring the retail
- High density market with over 300,000 residents within 3-miles of the property