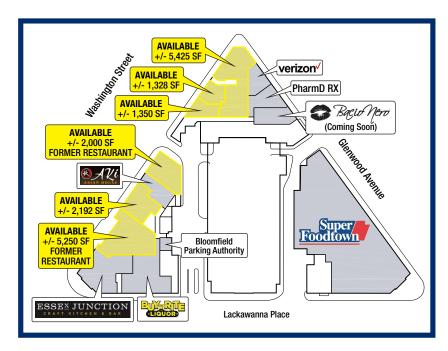

Pierson Ph. 732-707-6900 x1 jason@piersonre.com

Ryan Starkman Ph. 732-707-6900 x5 ryan@piersonre.com



# Shops at Bloomfield Station

300 Glenwood Avenue, Bloomfield, New Jersey

#### **Site Description**

- Former restaurant and multiple retail opportunities in the heart of Downtown Bloomfield's "5 Corners"
- Located directly adjacent to the Bloomfield Train Station with over 1,500 daily riders with direct service to NY Penn Station within approximately 30 minutes
- Tremendous residential growth in the market as 571 multi-family units are being actively developed on both sides of the property
- Strong co-tenancy with the area's only supermarket, Jacks' Super Foodtown, located on-site anchoring the retail
- High density market with over 300,000 residents within 3-miles of the property







#### **Retail for Lease - Contact**

Jason Pierson Ph. 732-707-6900 x1 jason@piersonre.com Ryan Starkman Ph. 732-707-6900 x5 ryan@piersonre.com