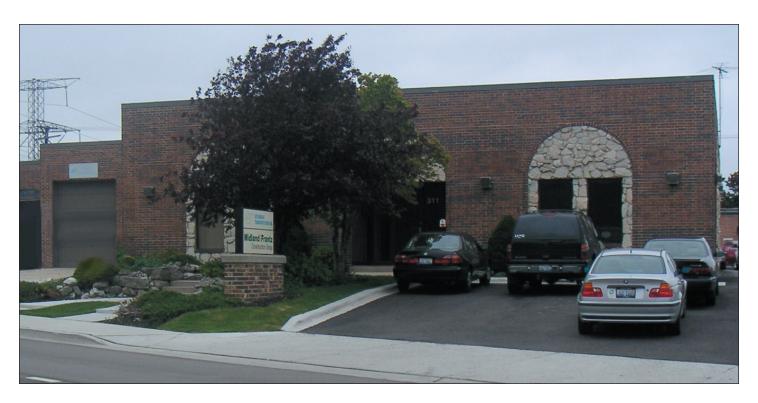

## 311 Lively Boulevard

Location: 311 Lively Boulevard
 Elk Grove Village, IL 60007

• Space Available: 2,750 Sq. Ft.

• Total Building Size: 14,900 Sq. Ft.

• Land Area: 37,327 Sq. Ft.

Office: 1,436 Sq. Ft.

• Parking: 5 Stalls