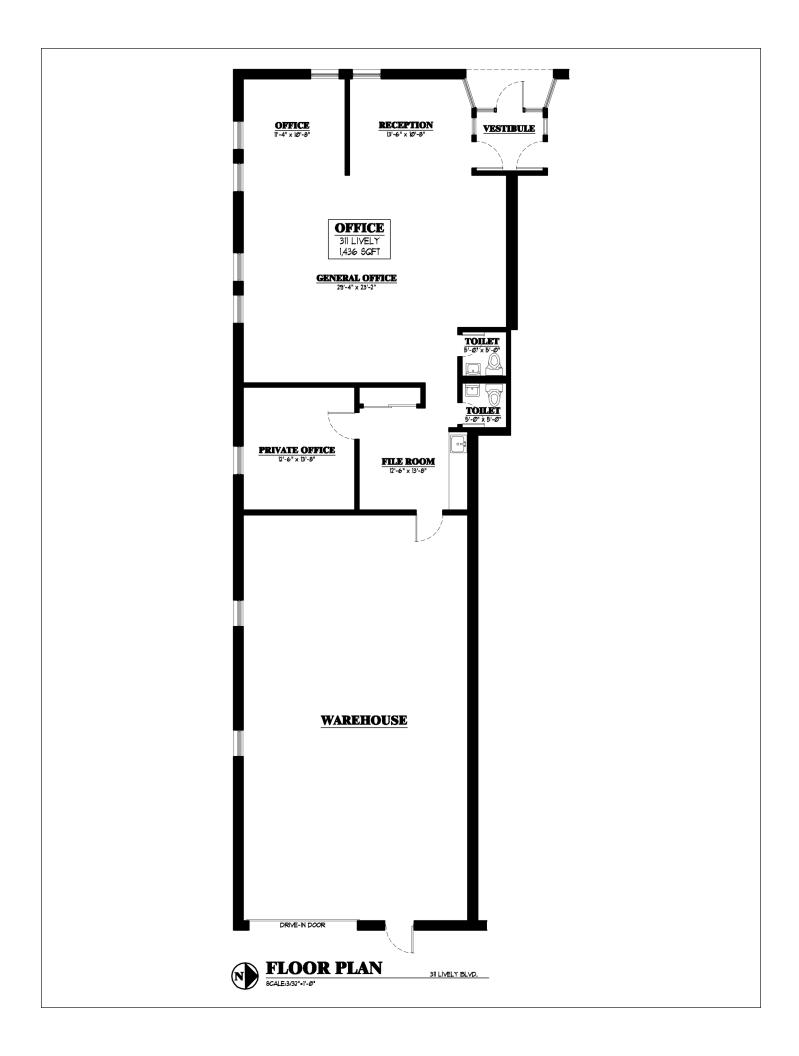

## 311 Lively Boulevard

Location: 311 Lively Boulevard
 Elk Grove Village, IL 60007

• Space Available: 2,750 Sq. Ft.

• Total Building Size: 14,900 Sq. Ft.

• Land Area: 37,327 Sq. Ft.

Office: 1,436 Sq. Ft.

• Parking: 5 Stalls