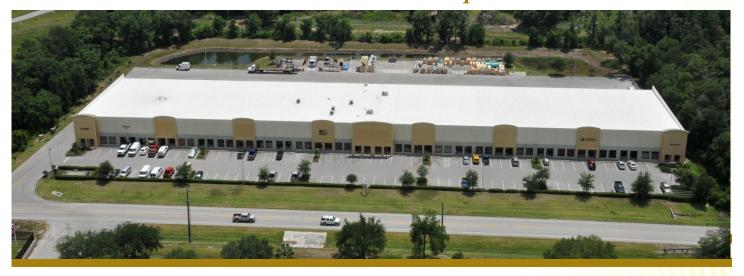

### Ruthven Airpark 3810 DRANE FIELD ROAD – LAKELAND, FL

NEED WAREHOUSE SPACE? Call THE RUTHVENS (863) 686-3173

provides flex space that may be used for office, warehousing and light manufacturing. Units offer flexible space options with three different floor plan configurations. The property provides ample employee, customer and ample truck parking with turning radius.

#### **Specifications**

- 78,000 sq. ft. dock high building
- 5,200 sq. ft. minimum
- 10'x10' overhead doors
- 21' clear height
- Tilt wall construction
- Extra truck parking available
- ESFR fire sprinkler system
- Natural gas available
- T8 Lighting