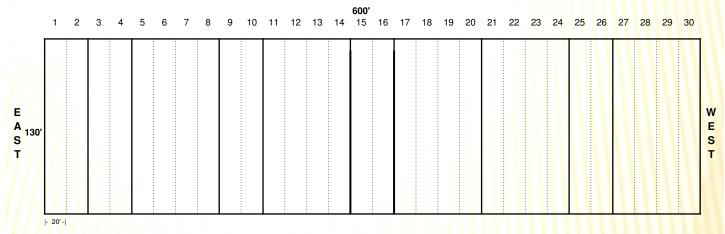

#### **Specifications**

- 78,000 sq. ft. dock high building
- 5,200 sq. ft. minimum
- 10'x10' overhead doors
- 21' clear height
- Tilt wall construction
- Extra truck parking available
- ESFR fire sprinkler system
- Natural gas available
- T8 Lighting