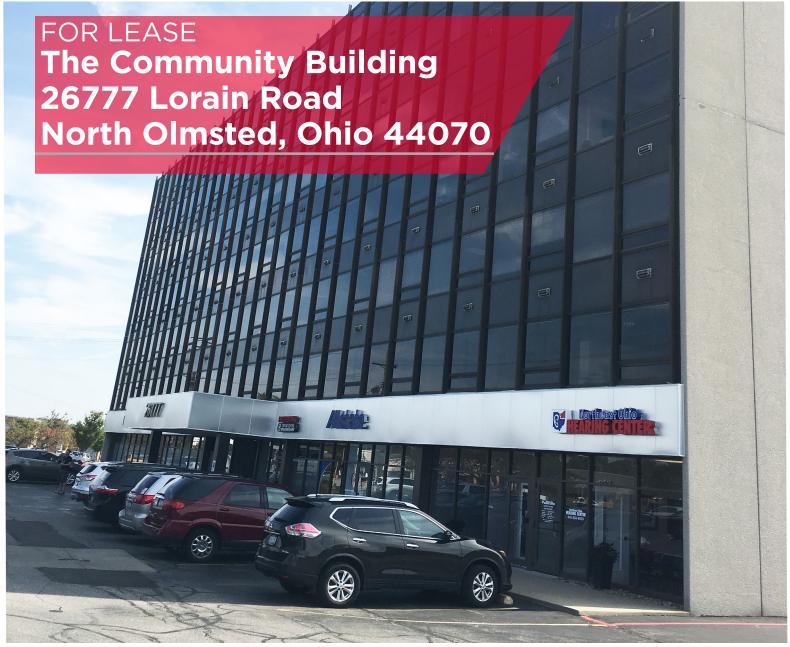

### **Property Highlights**

- Seven (7) story mixed-use office/medical building
- Located in the heart of North Olmsted
- Highly-trafficked and desirable intersection at Lorain Road and Country Club Boulevard
- Immediate access to I-480
- Ample surface parking, 24/7 tenant access and 5-night a week janitorial service
- Professionally owned and managed
- Building conference room
- Lease rate : \$12.00-\$17.00 SF Gross