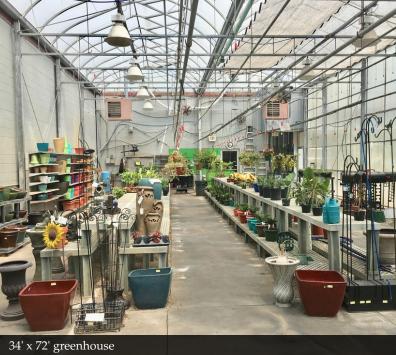

### **FEATURES**

- 23,869 SF free-standing retail building available
- Former Ace Hardware store
- Building can be subdivided as necessary to accommodate multiple tenants
- Includes 34' x 72' steel greenhouse with a temperature-controlled automatic roof vent
- Located on a 1.79 acre lot with 170' of frontage on Center Street, near downtown Warsaw
- 1 mile west of US 30; 1 mile east of State Road 15
- 70+ parking spaces
- 1 dock
- C-2 (general business) zoning
- Public sewer and water utilities