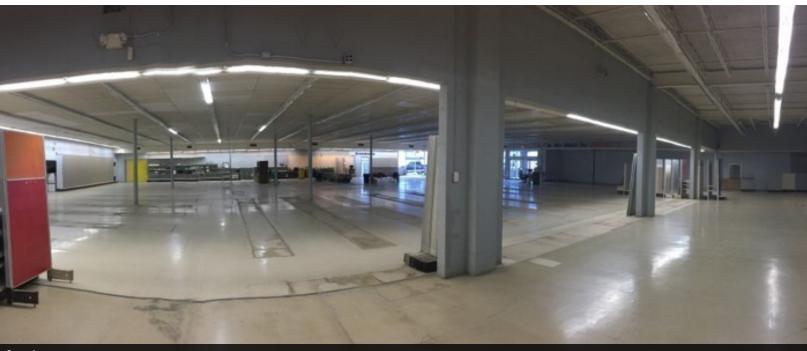

odate multiple tenants
- Includes 34' x 72' steel greenhouse with a temperature-controlled automatic roof vent
- Located on a 1.79 acre lot with 170' of frontage on Center Street, near downtown Warsaw
- 1 mile west of US 30; 1 mile east of State Road 15
- 70+ parking spaces
- 1 dock
- C-2 (general business) zoning
- Public sewer and water utilities

# PRICE REDUCTION

FOR SALE \$1,265,000 \$1,190,000

FOR LEASE \$7.00 PSF (NNN)

#### **DEMOGRAPHICS**

|                       | I MILE   | 5 MILES  | 10 MILES |
|-----------------------|----------|----------|----------|
| Total Households      | 1,905    | 10,923   | 20,746   |
| Total Population      | 4,265    | 26,745   | 51,879   |
| Avg. Household Income | \$50,151 | \$59,133 | \$59,647 |



## 1701 EAST CENTER STREET, WARSAW, IN 46580



Interior







### 1701 EAST CENTER STREET, WARSAW, IN 46580





### 1701 EAST CENTER STREET, WARSAW, IN 46580





GARY SALYER Senior Broker 574.267.2323 gsalyer@bradleyco.com ALEX REED Broker 574.306.0790 areed@bradleyco.com