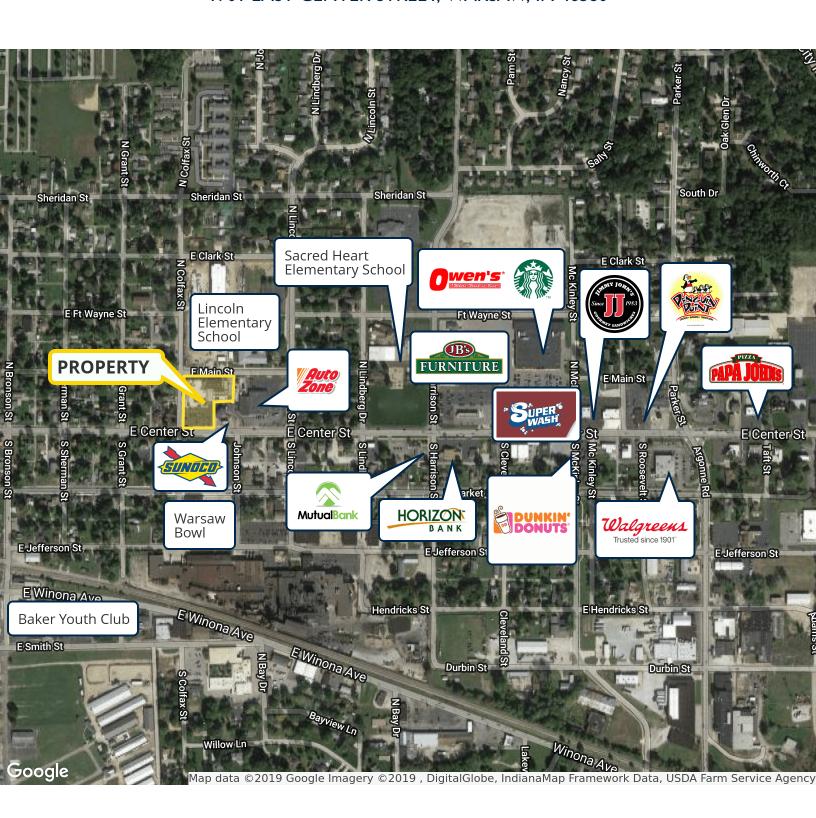

a temperature-controlled automatic roof vent
- Located on a 1.79 acre lot with 170' of frontage on Center Street, near downtown Warsaw
- 1 mile west of US 30; 1 mile east of State Road 15
- 70+ parking spaces
- 1 dock
- C-2 (general business) zoning
- Public sewer and water utilities

# PRICE REDUCTION

FOR SALE \$1,265,000 \$1,190,000

FOR LEASE \$7.00 PSF (NNN)

#### **DEMOGRAPHICS**

|                       | I MILE   | 5 MILES  | 10 MILES |
|-----------------------|----------|----------|----------|
| Total Households      | 1,905    | 10,923   | 20,746   |
| Total Population      | 4,265    | 26,745   | 51,879   |
| Avg. Household Income | \$50,151 | \$59,133 | \$59,647 |



## 1701 EAST CENTER STREET, WARSAW, IN 46580



Interior







### 1701 EAST CENTER STREET, WARSAW, IN 46580





### 1701 EAST CENTER STREET, WARSAW, IN 46580





GARY SALYER Senior Broker 574.267.2323 gsalyer@bradleyco.com ALEX REED Broker 574.306.0790 areed@bradleyco.com