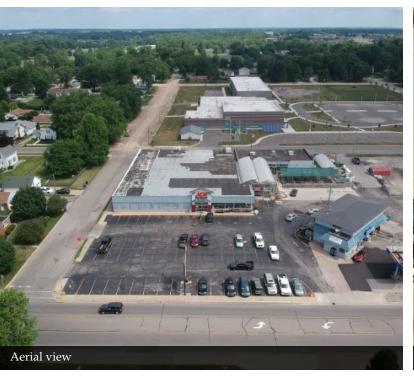

### **FEATURES**

- 23,869 SF free-standing retail building available
- Former Ace Hardware store
- Building can be subdivided as necessary to accommodate multiple tenants
- Includes 34' x 72' steel greenhouse with a temperature-controlled automatic roof vent
- Located on a 1.79 acre lot with 170' of frontage on Center Street, near downtown Warsaw
- 1 mile west of US 30; 1 mile east of State Road 15
- 70+ parking spaces
- 1 dock
- C-2 (general business) zoning
- Public sewer and water utilities

### 1701 EAST CENTER STREET, WARSAW, IN 46580