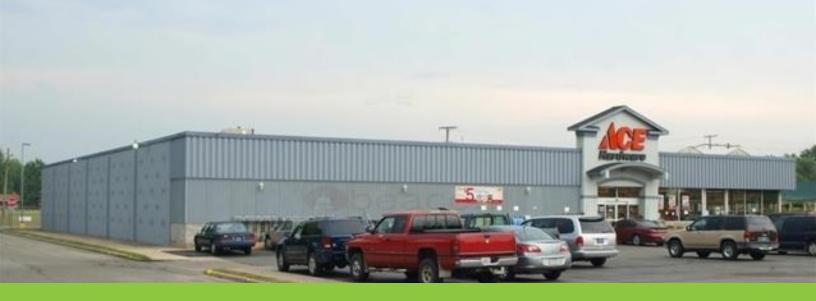

# 1701 EAST CENTER STREET, WARSAW, IN 46580

### **FEATURES**

- 23,869 SF free-standing retail building available
- Former Ace Hardware store
- Building can be subdivided as necessary to accommodate multiple tenants
- Includes 34' x 72' steel greenhouse with a temperature-controlled automatic roof vent
- Located on a 1.79 acre lot with 170' of frontage on Center Street, near downtown Warsaw
- 1 mile west of US 30; 1 mile east of State Road 15
- 70+ parking spaces
- 1 dock
- C-2 (general business) zoning
- Public sewer and water utilities