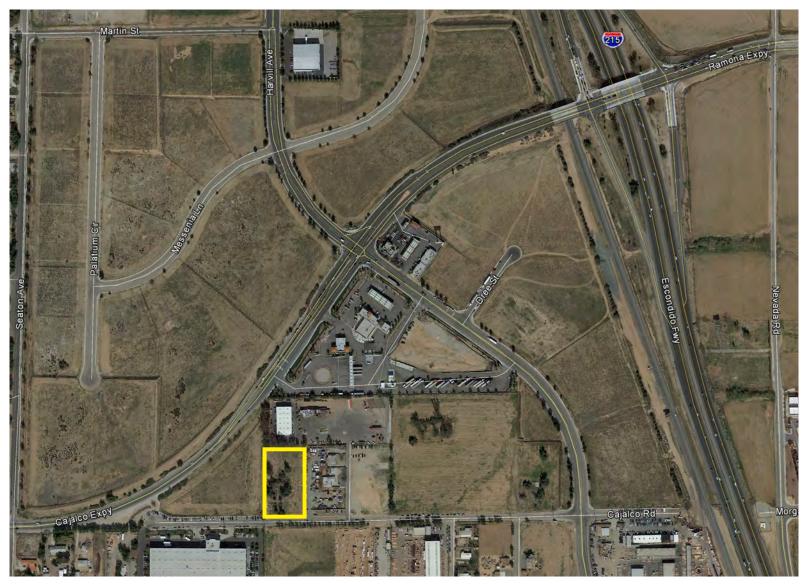

## 1.78 ACRE INDUSTRIAL PARCEL FOR SALE Cajalco Road | Perris, CA

## **Property Highlights:**

- Riverside County A.P. # 317-110--004
- IP-MSC Zoning
- Easy I-215 access at Ramona Expressway
- 21" Sewer & Water Lines in Street

Sales Price: \$390,000

CHARLEY BLACK 951.445.4507 cblack@lee-associates.com \_\_\_\_\_LICENSE #01000597