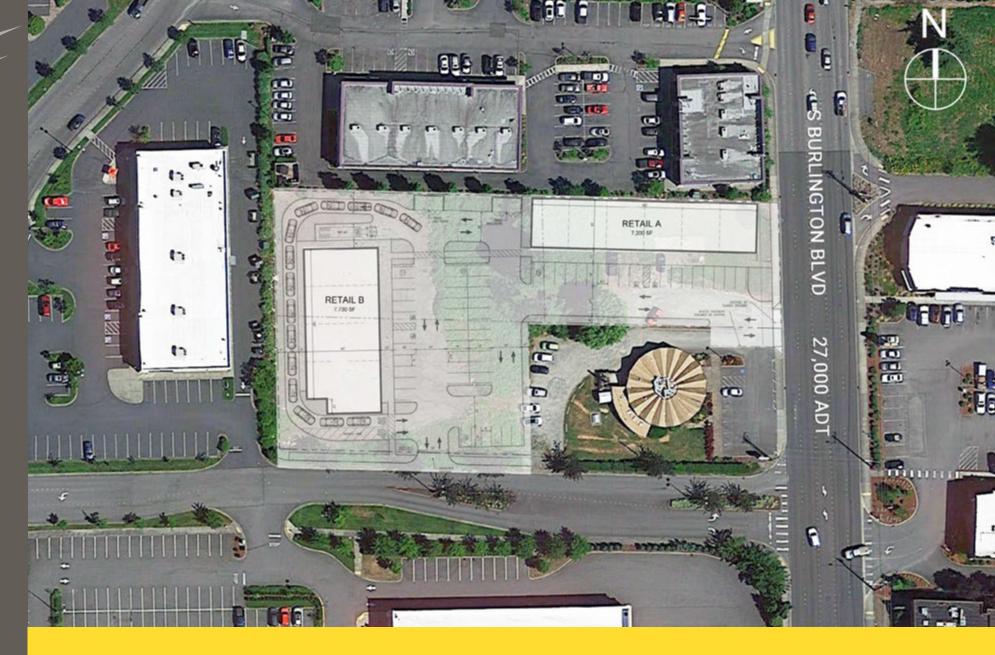

## BURLINGTON NEW RETAIL DEVELOPMENT

BURLINGTON NEW RETAIL DEVELOPMENT is a proposed new development located in the heart of the retail core of Skagit Valley. Fronting S Burlington Boulevard the subject property sits adjacent to Burlington Crossings, a 377,000 SF power center. The proposed layout includes two retail buildings with ample parking. Retail Building A, fronts S Burlington Boulevard and has up to 7,200 SF of retail available. Retail Building B has up to 7,730 SF of retail available with drive-thru.

#### 1779 S BURLINGTON BLVD:

- Two Free-standing Buildings to be Constructed Totaling: 14,930 SF
  - Building A: 7,200 SF
  - Building B: 7,730 SF with end Cap Drive-thru
- Highly Visible Pad Site Fronting S Burlington Boulevard
- Shadow Anchored by Kohl's, Ross, Home Depot, PetSmart, and Best Buy
- Estimated Delivery Date: Quarter 1, 2020