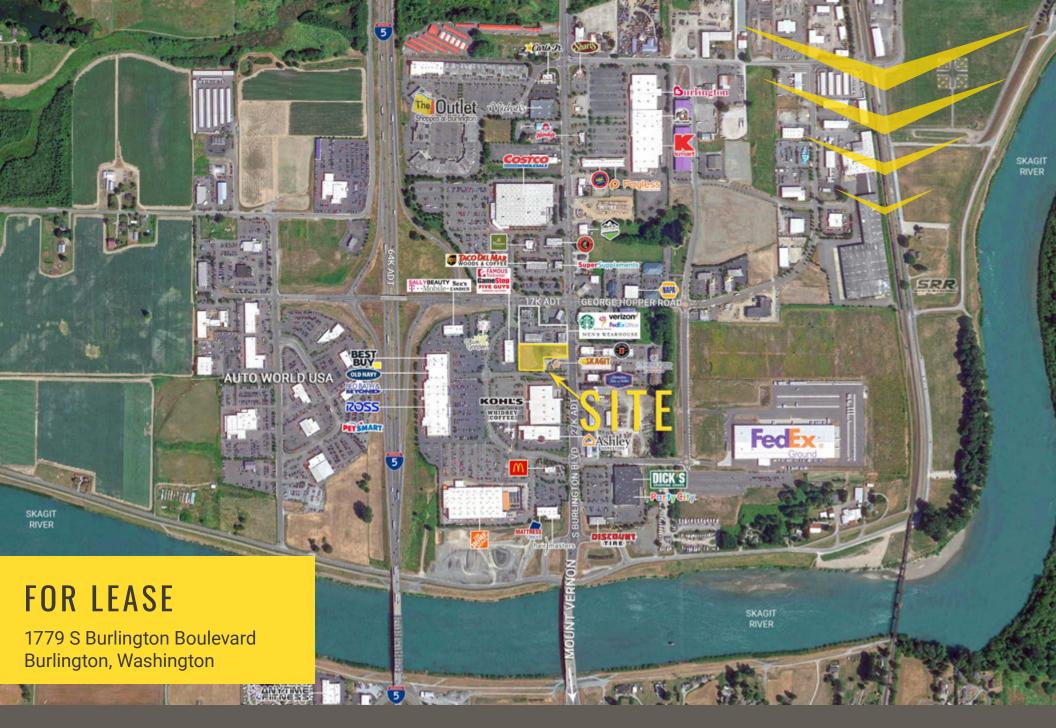

## BURLINGTON NEW RETAIL DEVELOPMENT

BURLINGTON NEW RETAIL DEVELOPMENT is a proposed new development located in the heart of the retail core of Skagit Valley. Fronting S Burlington Boulevard the subject property sits adjacent to Burlington Crossings, a 377,000 SF power center. The proposed layout includes two retail buildings with ample parking. Retail Building A, fronts S Burlington Boulevard and has up to 7,200 SF of retail available. Retail Building B has up to 7,730 SF of retail available with drive-thru.

#### 1779 S BURLINGTON BLVD:

- Two Free-standing Buildings to be Constructed Totaling: 14,930 SF
  - Building A: 7,200 SF
  - Building B: 7,730 SF with end Cap Drive-thru
- Highly Visible Pad Site Fronting S Burlington Boulevard
- Shadow Anchored by Kohl's, Ross, Home Depot, PetSmart, and Best Buy
- Estimated Delivery Date: Quarter 1, 2020