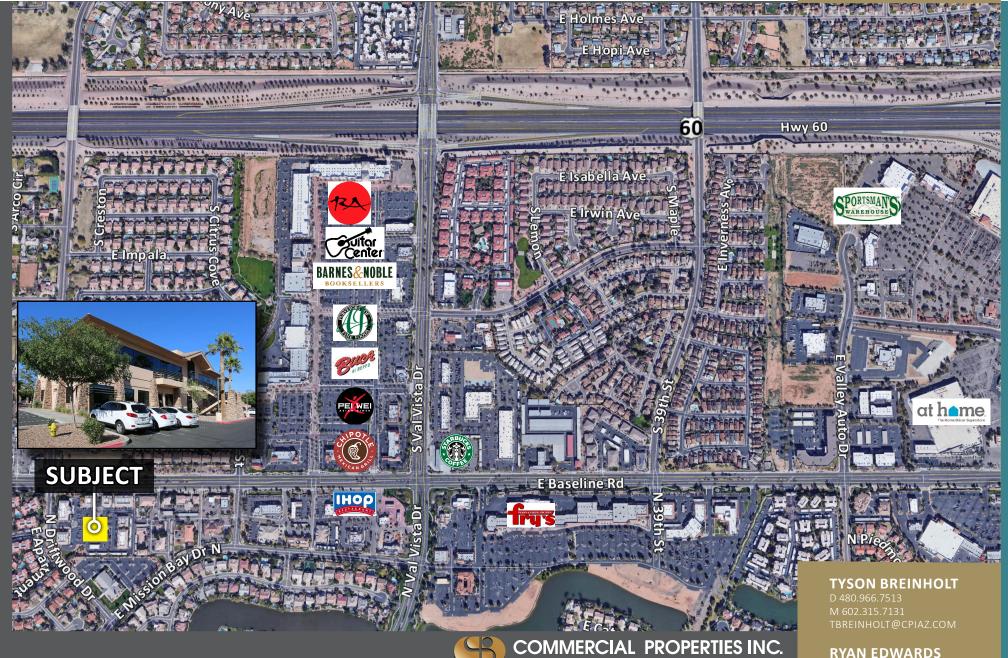

# **Executive Villas at Dana Point** 3303 E. Baseline Rd - Bldg 4, Ste 108 | Gilbert, AZ 85234

# **Executive Villas at Dana Point**

3303 E. Baseline Rd - Bldg 4, Ste 108 | Gilbert, AZ 85234

The information contained herein has been obtained from various sources. We have no reason to doubt its accuracy; however, J & J Commercial Properties, Inc. has not verified such information and makes no guarantee, warranty or representation about such information. The prospective buyer or lessee should independently verify all dimensions, specifications, floor plans, and all information prior to the lease or purchase of the property. All offerings are subject to prior sale, lease, or withdrawal from the market without prior notice.