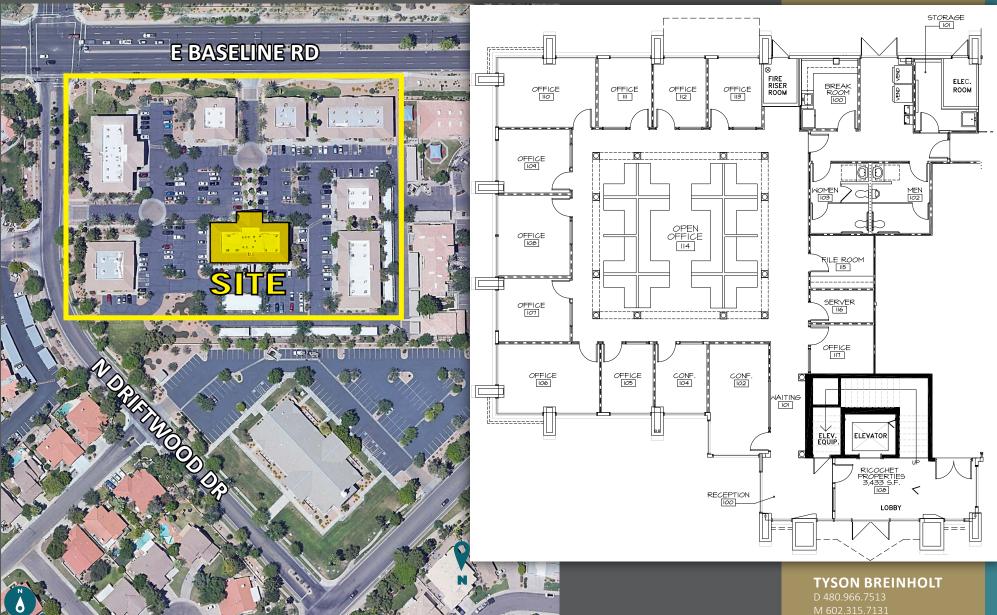

# **Executive Villas at Dana Point** 3303 E. Baseline Rd - Bldg 4, Ste 108 | Gilbert, AZ 85234

#### SUITE FEATURES

- $\pm 4,126$  SF Office
- Parking: 4.5/1,000 RSF
- **Reception Area**
- 11 Offices

- Conference Room
- Bull Pen Area
- Breakroom
- 2 Restrooms

The information contained herein has been obtained from various sources. We have no reason to doubt its accuracy; however, J & J Commercial Properties, Inc. has not verified such information and makes no guarantee, warranty or representation about such information. The prospective buyer or lessee should independently verify all dimensions, specifications, floor plans, and all information prior to the lease or purchase of the property. All offerings are subject to prior sale, lease, or withdrawal from the market without prior notice.

#### **TYSON BREINHOLT**

FOR LEASE

\$20.50 PSF/NNN